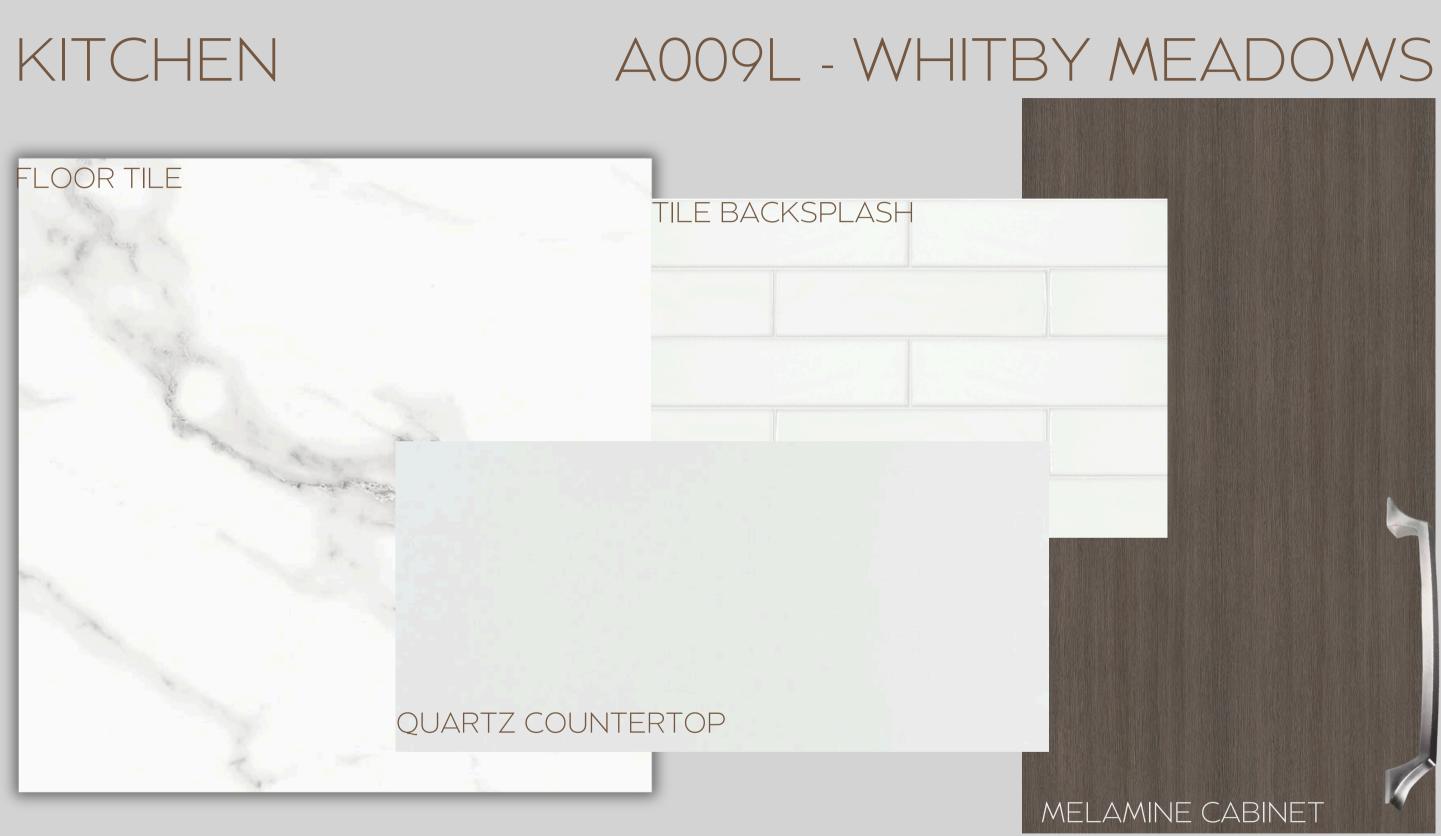

# A009L - WHITBY MEADOWS

# FLOOR TILE

www.paradisedevelopments.com All colour, shades and finishes may vary from the images included. All images provided are for reference purposes only and may appear different than the actual sample.