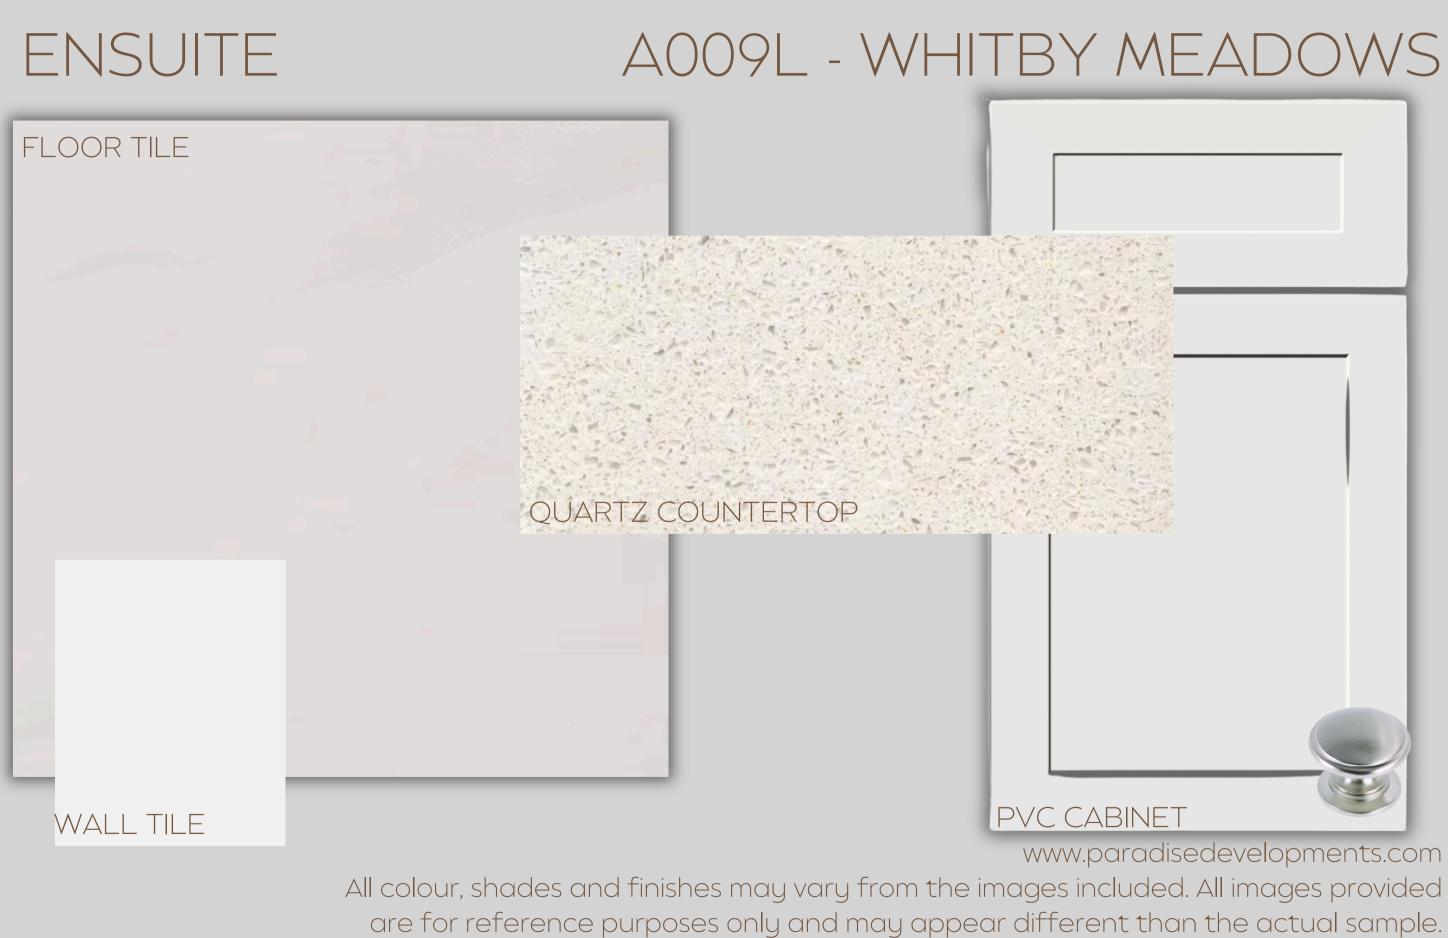

# MAIN BATH A009L - WHITBY MEADOWS

are for reference purposes only and may appear different than the actual sample.