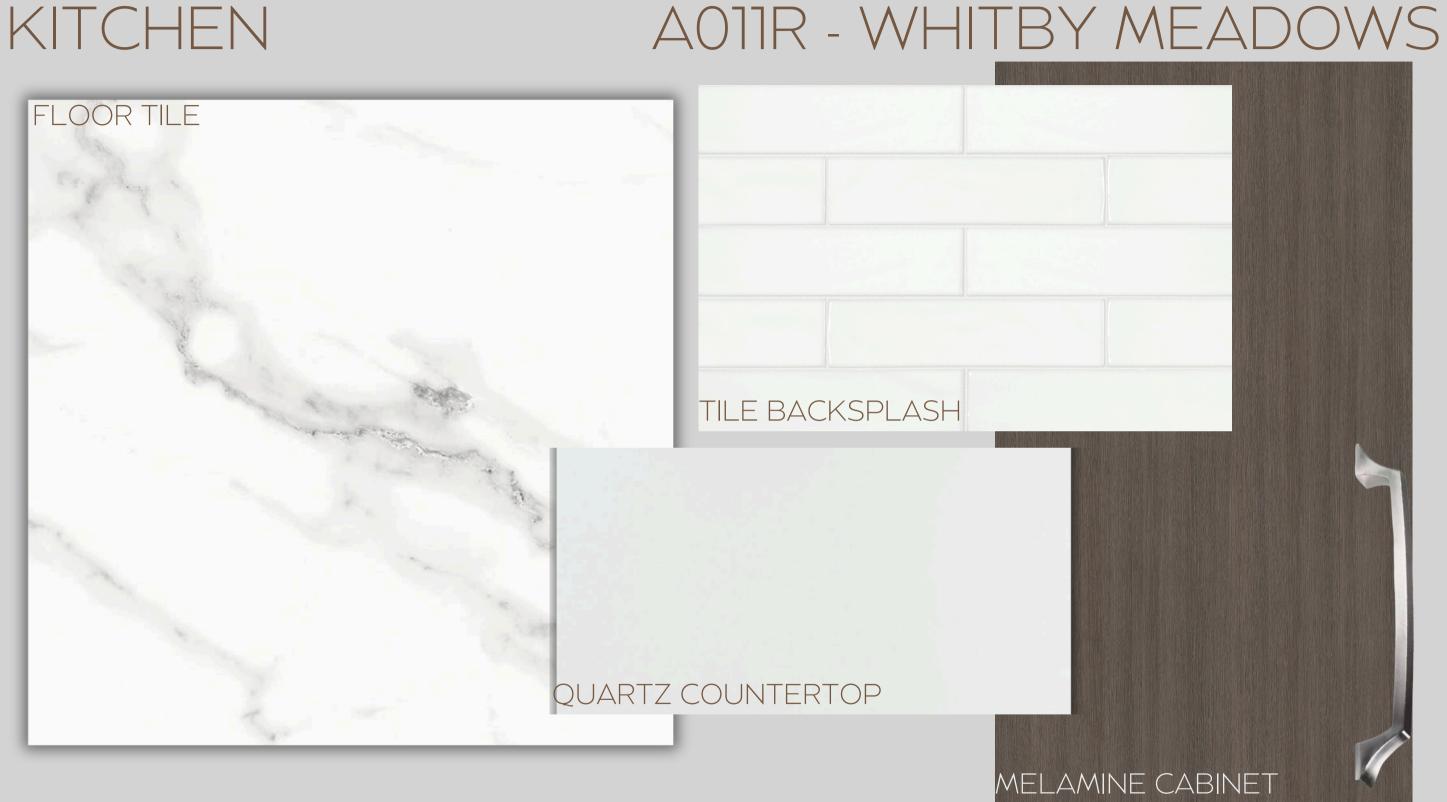

#### HARDWOOD FLOOR



## A011R - WHITBY MEADOWS

FLOOR TILE



## SECOND FLOOR

## A011R - WHITBY MEADOWS

#### HARDWOOD FLOOR - HALL | PRINCIPAL BEDROOM



#### CARPET - BEDROOMS





All colour, shades and finishes may vary from the images included. All images provided are for reference purposes only and may appear different than the actual sample.

# www.paradisedevelopments.com

## ENSUITE

### A011R - WHITBY MEADOWS





#### FLOOR TILE

## A011R - WHITBY MEADOWS







All colour, shades and finishes may vary from the images included. All images provided are for reference purposes only and may appear different than the actual sample.

# PVC CABINET www.paradisedevelopments.com

#### A011R - WHITBY MEADOWS LAUNDRY ROOM