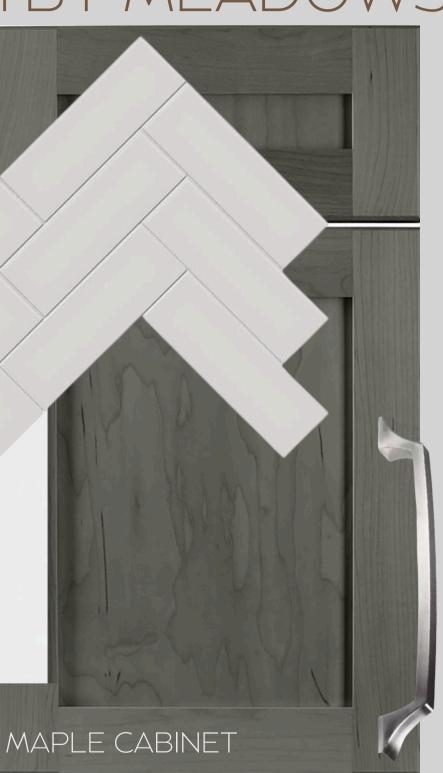

# A010L - WHITBY MEADOWS

#### HARDWOOD FLOOR



## FLOOR TILE



#### A010L - WHITBY MEADOWS POWDER ROOM





# SECOND FLOOR

### HARDWOOD FLOOR - HALL | PRINCIPAL BEDROOM



## A010L - WHITBY MEADOWS

**CARPET - BEDROOMS** 



# **KITCHEN**

# A010L - WHITBY MEADOWS

TILE BACKSPLASH

## FLOOR TILE



## QUARTZ COUNTERTOP

All colour, shades and finishes may vary from the images included. All images provided are for reference purposes only and may appear different than the actual sample.

# www.paradisedevelopments.com



# ENSUITE



#### A010L - WHITBY MEADOWS MAIN BATH

## ARBORITE COUNTERTOP

#### PVC CABINET

www.paradisedevelopments.com



#### A010L - WHITBY MEADOWS LAUNDRY ROOM