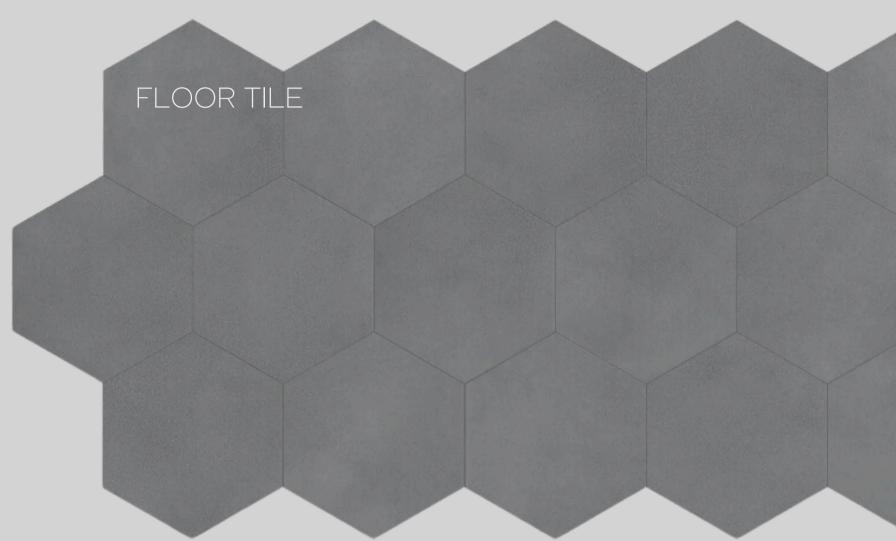

# A010L - WHITBY MEADOWS

#### HARDWOOD FLOOR



## FLOOR TILE



#### A010L - WHITBY MEADOWS POWDER ROOM





# SECOND FLOOR

### HARDWOOD FLOOR - HALL | PRINCIPAL BEDROOM



## A010L - WHITBY MEADOWS

**CARPET - BEDROOMS** 



# **KITCHEN**

# A010L - WHITBY MEADOWS

TILE BACKSPLASH

## FLOOR TILE



## QUARTZ COUNTERTOP

All colour, shades and finishes may vary from the images included. All images provided are for reference purposes only and may appear different than the actual sample.

# www.paradisedevelopments.com



# ENSUITE



#### A010L - WHITBY MEADOWS MAIN BATH

## ARBORITE COUNTERTOP

#### PVC CABINET

www.paradisedevelopments.com



#### A010L - WHITBY MEADOWS LAUNDRY ROOM