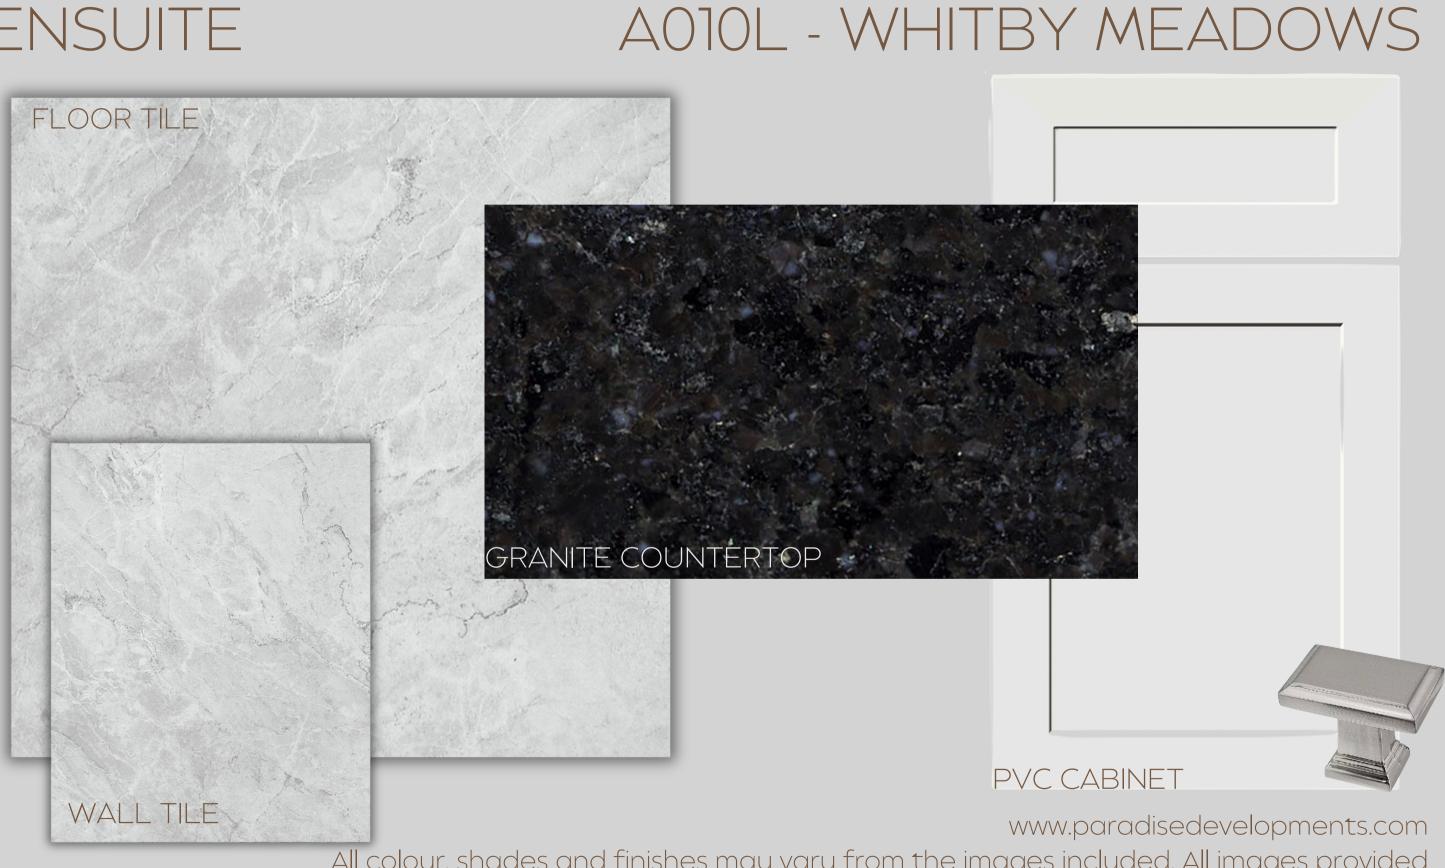

# A010L - WHITBY MEADOWS

#### HARDWOOD FLOOR



## FLOOR TILE



#### A010L - WHITBY MEADOWS POWDER ROOM





# SECOND FLOOR

### HARDWOOD FLOOR - HALL | PRINCIPAL BEDROOM



## A010L - WHITBY MEADOWS

**CARPET - BEDROOMS** 



# **KITCHEN**

# A010L - WHITBY MEADOWS

TILE BACKSPLASH

## FLOOR TILE



## QUARTZ COUNTERTOP

All colour, shades and finishes may vary from the images included. All images provided are for reference purposes only and may appear different than the actual sample.

# www.paradisedevelopments.com



# ENSUITE



#### A010L - WHITBY MEADOWS MAIN BATH

## ARBORITE COUNTERTOP

#### PVC CABINET

www.paradisedevelopments.com



#### A010L - WHITBY MEADOWS LAUNDRY ROOM