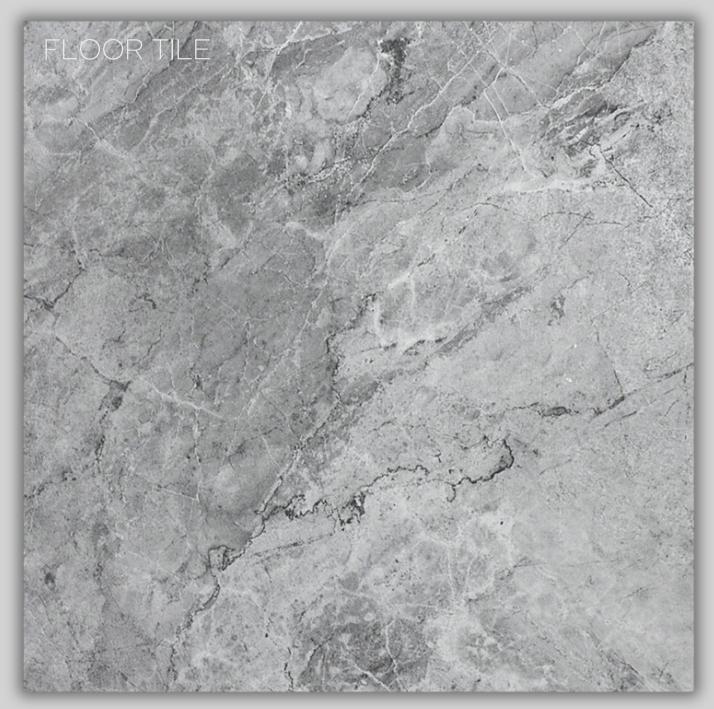

# A010L - WHITBY MEADOWS

#### HARDWOOD FLOOR



## FLOOR TILE



#### A010L - WHITBY MEADOWS POWDER ROOM





# SECOND FLOOR

### HARDWOOD FLOOR - HALL | PRINCIPAL BEDROOM



## A010L - WHITBY MEADOWS

**CARPET - BEDROOMS** 



# **KITCHEN**

# A010L - WHITBY MEADOWS

TILE BACKSPLASH

## FLOOR TILE



## QUARTZ COUNTERTOP

All colour, shades and finishes may vary from the images included. All images provided are for reference purposes only and may appear different than the actual sample.

# www.paradisedevelopments.com



# ENSUITE



#### A010L - WHITBY MEADOWS MAIN BATH

## ARBORITE COUNTERTOP

#### PVC CABINET

www.paradisedevelopments.com



#### A010L - WHITBY MEADOWS LAUNDRY ROOM