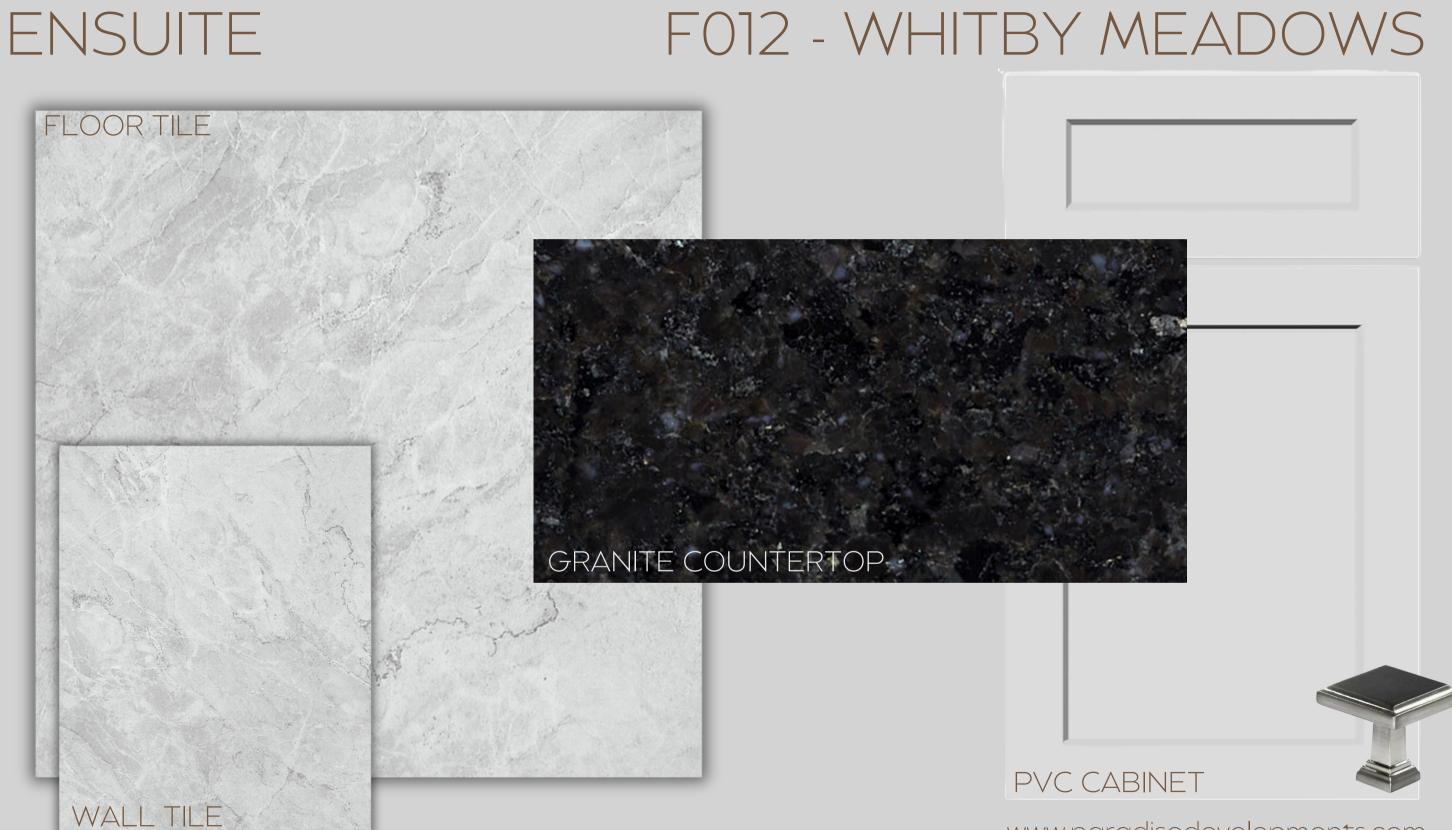

FLOOR TILE: FOYER | POWDER ROOM | LOWER LANDING





#### All colour, shades and finishes may vary from the images included. All images provided are for reference purposes only and may appear different than the actual sample.

www.paradisedevelopments.com

# SECOND FLOOR

#### HARDWOOD FLOOR - UPPER HALL | PRINCIPAL BEDROOM



## F012 - WHITBY MEADOWS



www.paradisedevelopments.com All colour, shades and finishes may vary from the images included. All images provided are for reference purposes only and may appear different than the actual sample.

# **KITCHEN**

#### F012 - WHITBY MEADOWS



www.paradisedevelopments.com

All colour, shades and finishes may vary from the images included. All images provided are for reference purposes only and may appear different than the actual sample.



www.paradisedevelopments.com

All colour, shades and finishes may vary from the images included. All images provided are for reference purposes only and may appear different than the actual sample.





All colour, shades and finishes may vary from the images included. All images provided are for reference purposes only and may appear different than the actual sample.



## LAUNDRY ROOM F012 - WHITBY MEADOWS



www.paradisedevelopments.com All colour, shades and finishes may vary from the images included. All images provided are for reference purposes only and may appear different than the actual sample.