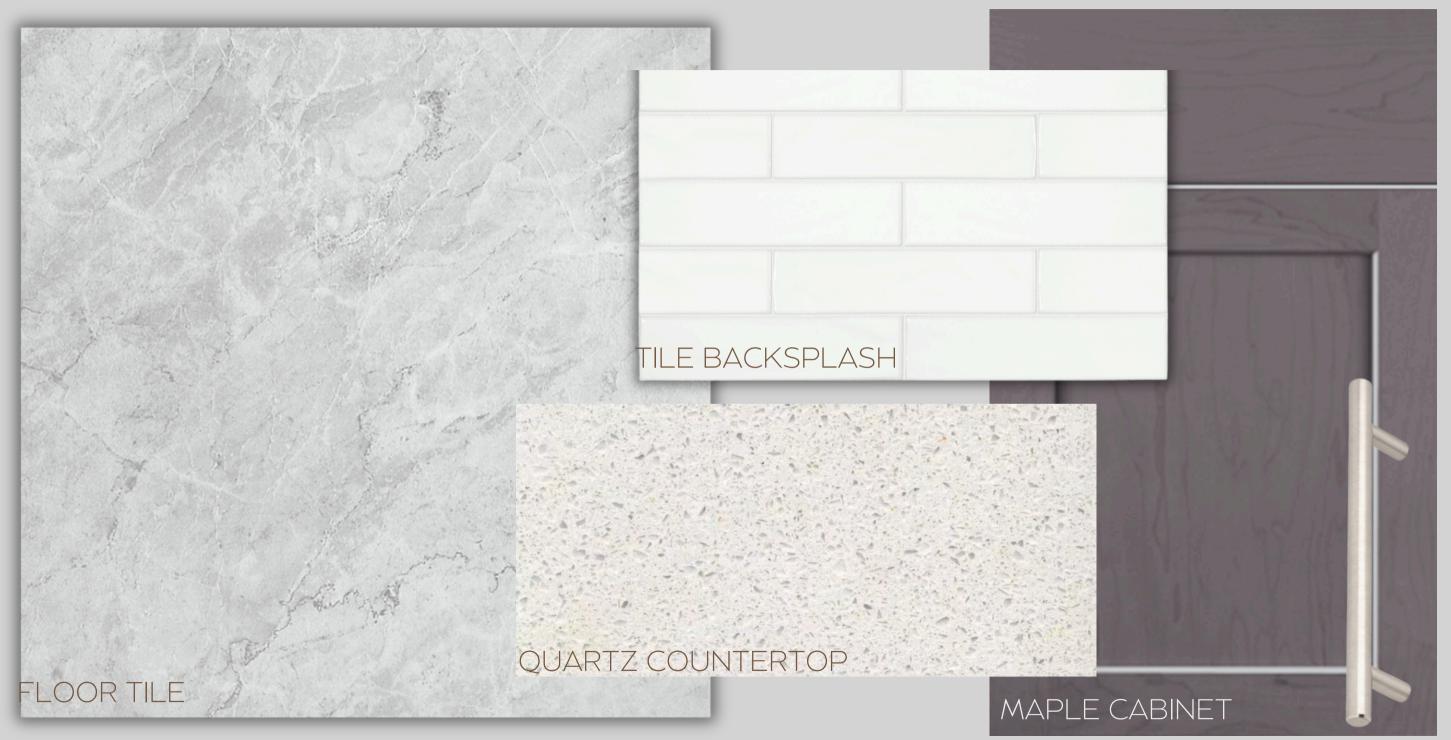

#### MAIN FLOOR

# B208U3 - PARKSIDE HEIGHTS

www.paradisedevelopments.com All colour, shades and finishes may vary from the images included. All images provided are for reference purposes only and may appear different than the actual sample.