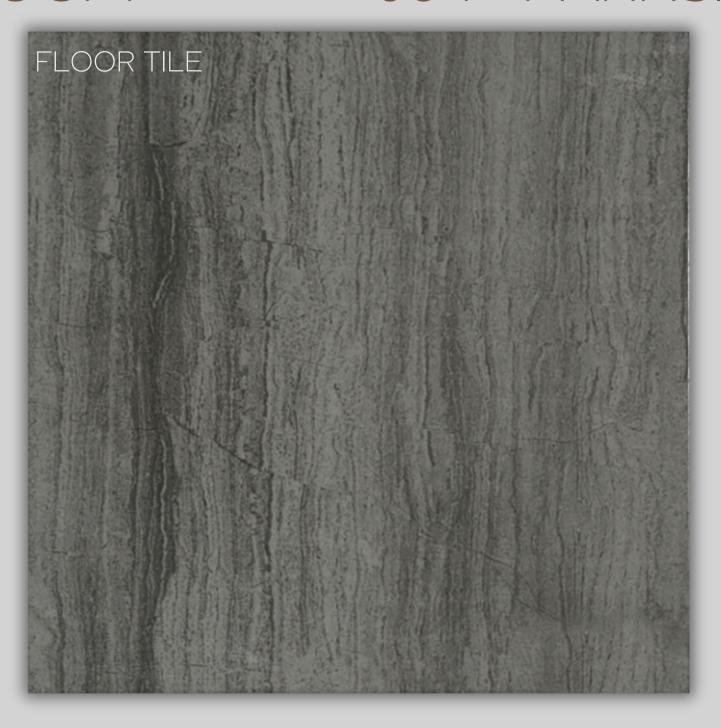

### MAIN FLOOR

## 064 - PARKSIDE HEIGHTS

HARDWOOD FLOOR

FLOOR TILE - FOYER | POWDER ROOM

FLOOR TILE - MUDROOM

www.paradisedevelopments.com All colour, shades and finishes may vary from the images included. All images provided are for reference purposes only and may appear different than the actual sample.