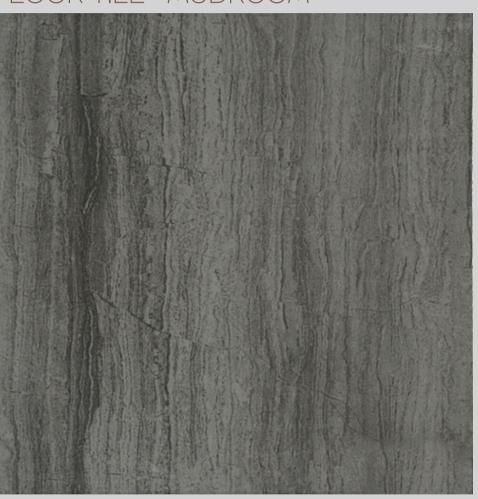

## 064 - PARKSIDE HEIGHTS

HARDWOOD FLOOR

FLOOR TILE - FOYER | POWDER ROOM

FLOOR TILE - MUDROOM

www.paradisedevelopments.com All colour, shades and finishes may vary from the images included. All images provided are for reference purposes only and may appear different than the actual sample.