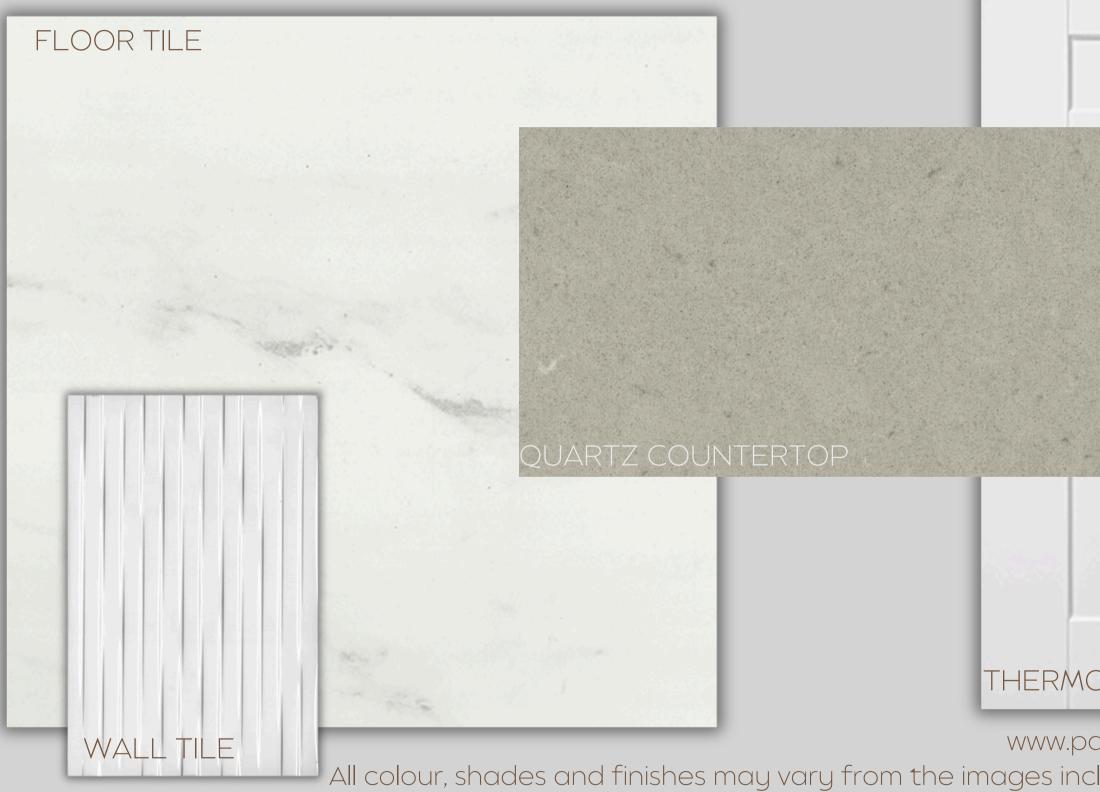

### THERMOFOIL CABINET

### LAUNDRY ROOM B206U5 - PARKSIDE HEIGHTS

www.paradisedevelopments.com All colour, shades and finishes may vary from the images included. All images provided are for reference purposes only and may appear different than the actual sample.