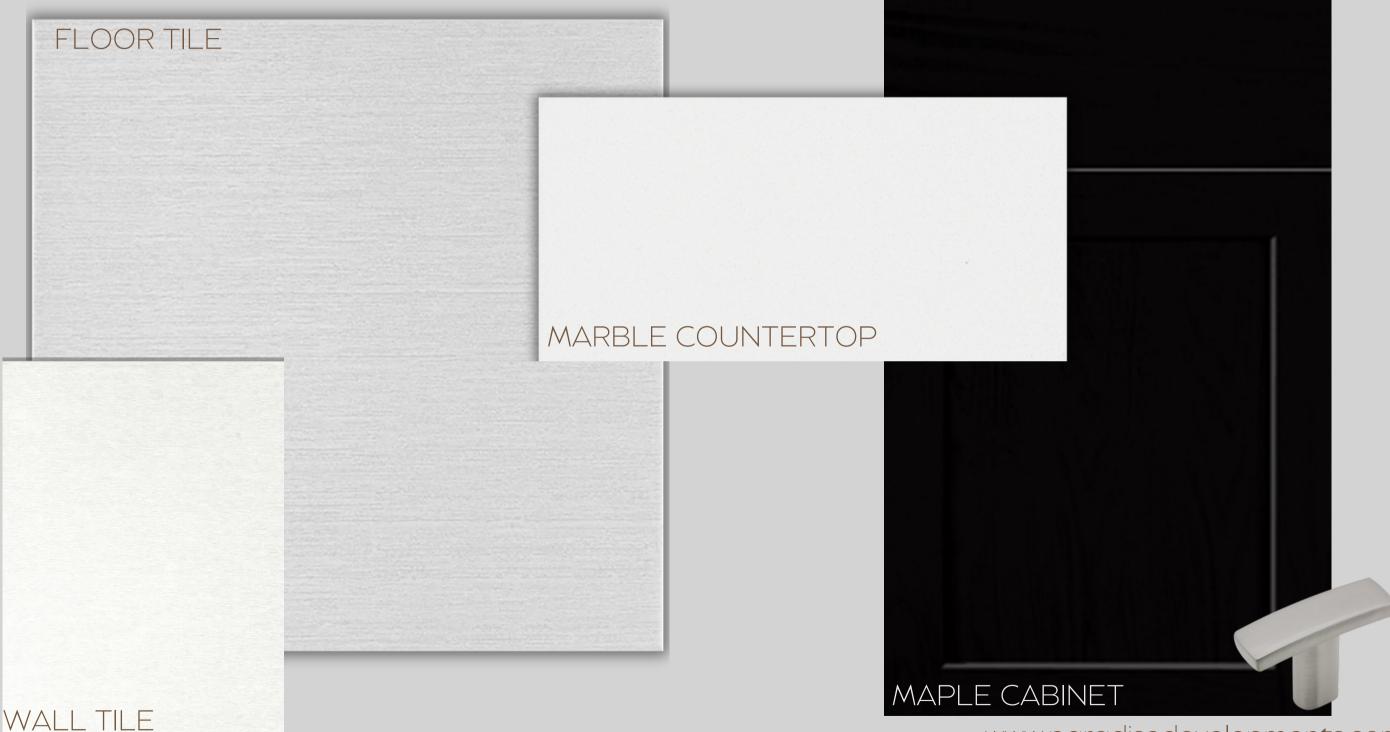

# ENSUITE B027U3 - NEW KLEINBURG FLOOR TILE

WALL TILE

### MARBLE COUNTERTOP

## THERMOFOIL CABINET

www.paradisedevelopments.com

All colour, shades and finishes may vary from the images included. All images provided are for reference purposes only and may appear different than the actual sample.