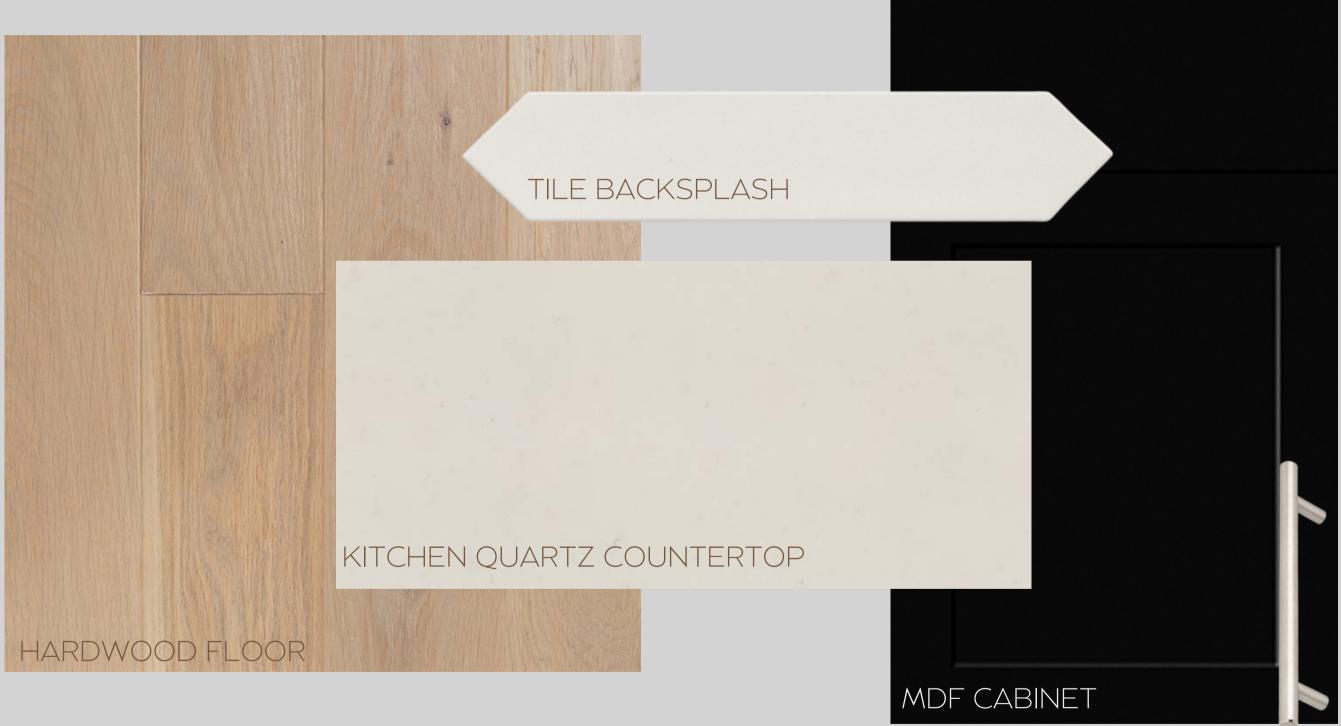

## **KITCHEN** B027U2 - NEW KLEINBURG

www.paradisedevelopments.com

All colour, shades and finishes may vary from the images included. All images provided are for reference purposes only and may appear different than the actual sample.