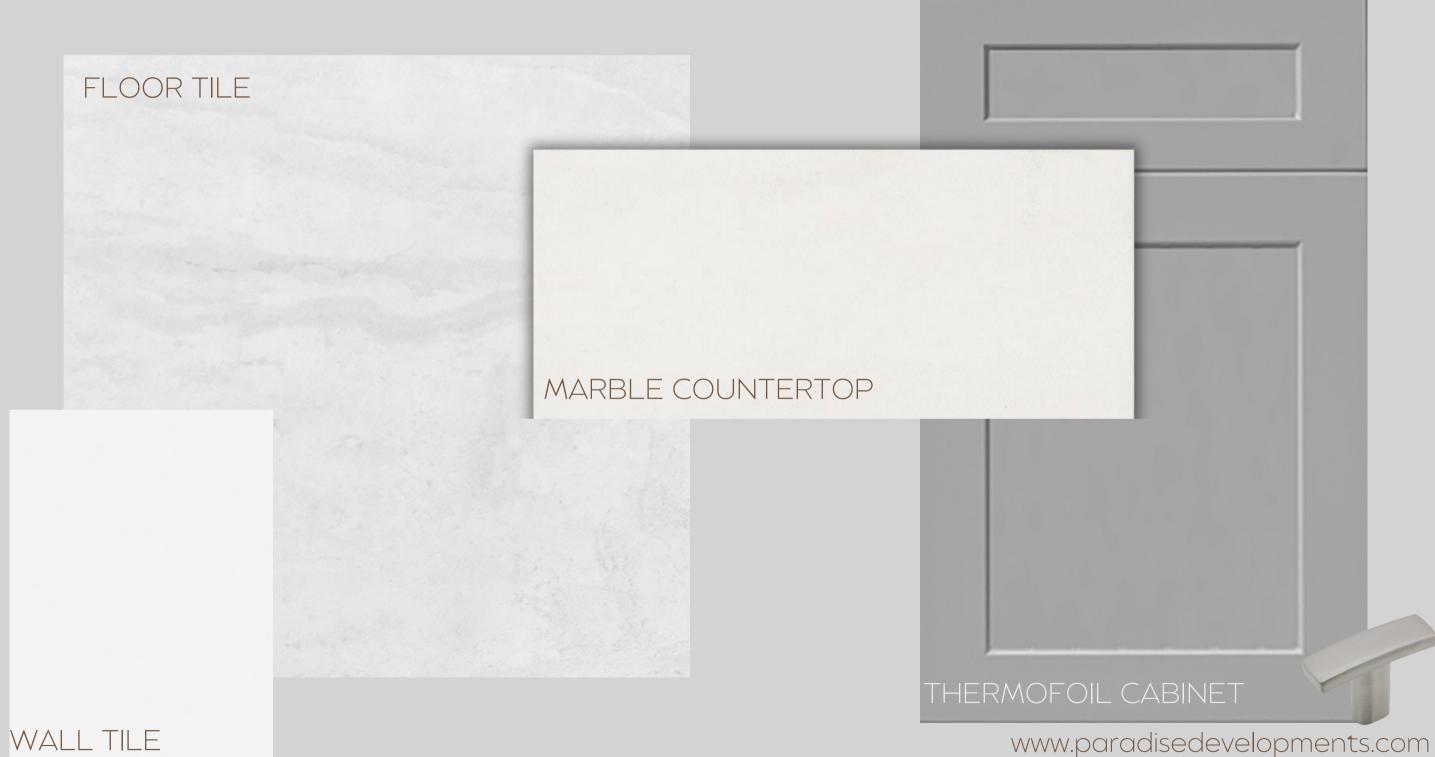

## MAIN BATH

# B032U2 - NEW KLEINBURG

All colour, shades and finishes may vary from the images included. All images provided are for reference purposes only and may appear different than the actual sample.