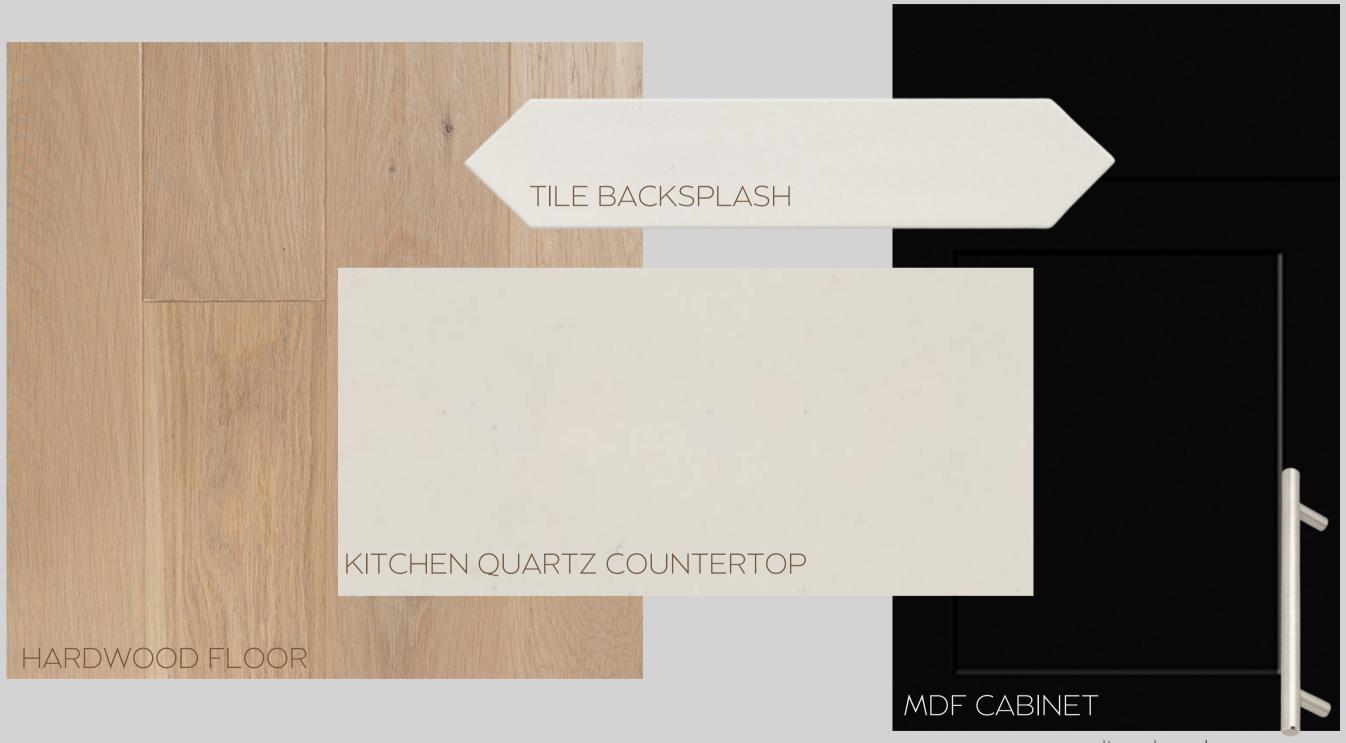

### KITCHEN

# B032U2 - NEW KLEINBURG

www.paradisedevelopments.com

All colour, shades and finishes may vary from the images included. All images provided are for reference purposes only and may appear different than the actual sample.