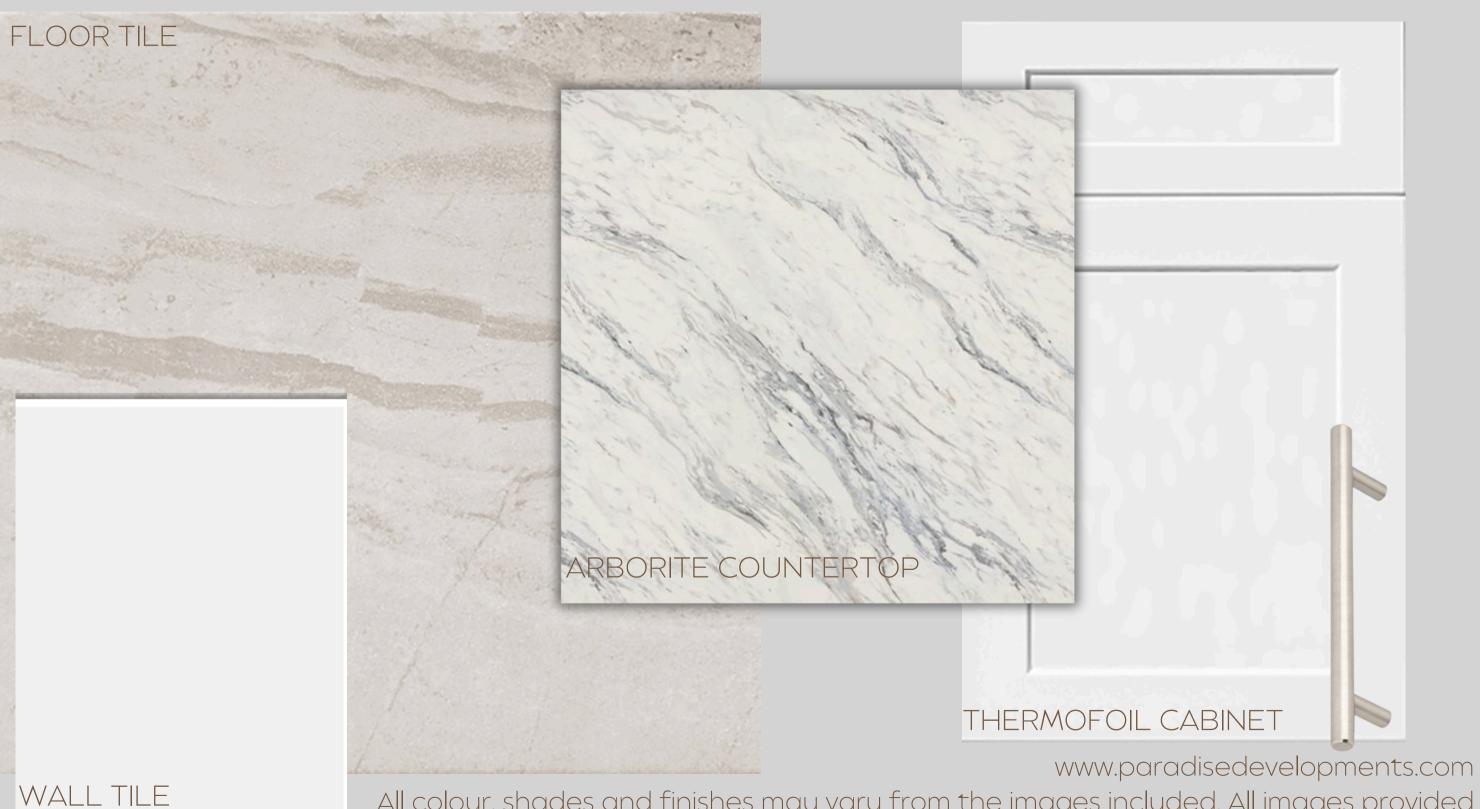

#### MAIN FLOOR

#### 087 - HIGH POINT

HARDWOOD FLOOR



FLOOR TILE



www.paradisedevelopments.com

## SECOND FLOOR

# 087 - HIGH POINT

HARDWOOD FLOOR - HALL | PRINCIPAL BEDROOM



CARPET - BEDROOMS



www.paradisedevelopments.com

#### KITCHEN

## 087 - HIGH POINT



www.paradisedevelopments.com

# ENSUITE

# 087 - HIGH POINT



www.paradisedevelopments.com

## MAIN BATH

# 087 - HIGH POINT



are for reference purposes only and may appear different than the actual sample.

## BATH 2

# 087 - HIGH POINT



are for reference purposes only and may appear different than the actual sample.

## BATH 3

# 087 - HIGH POINT



## LAUNDRY ROOM

# 087 - HIGH POINT