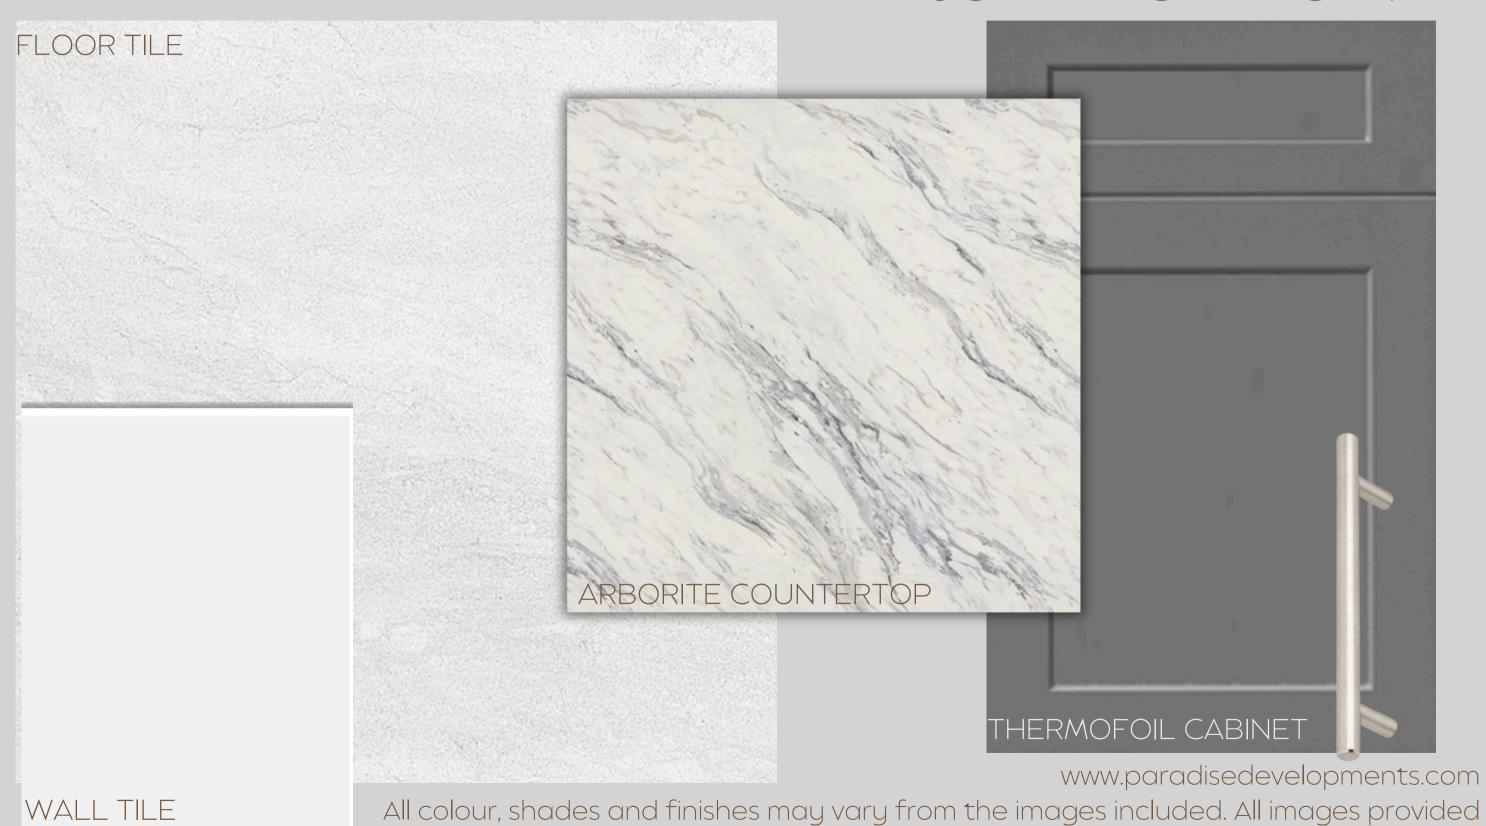

## BATH 2

# 087 - HIGH POINT

are for reference purposes only and may appear different than the actual sample.