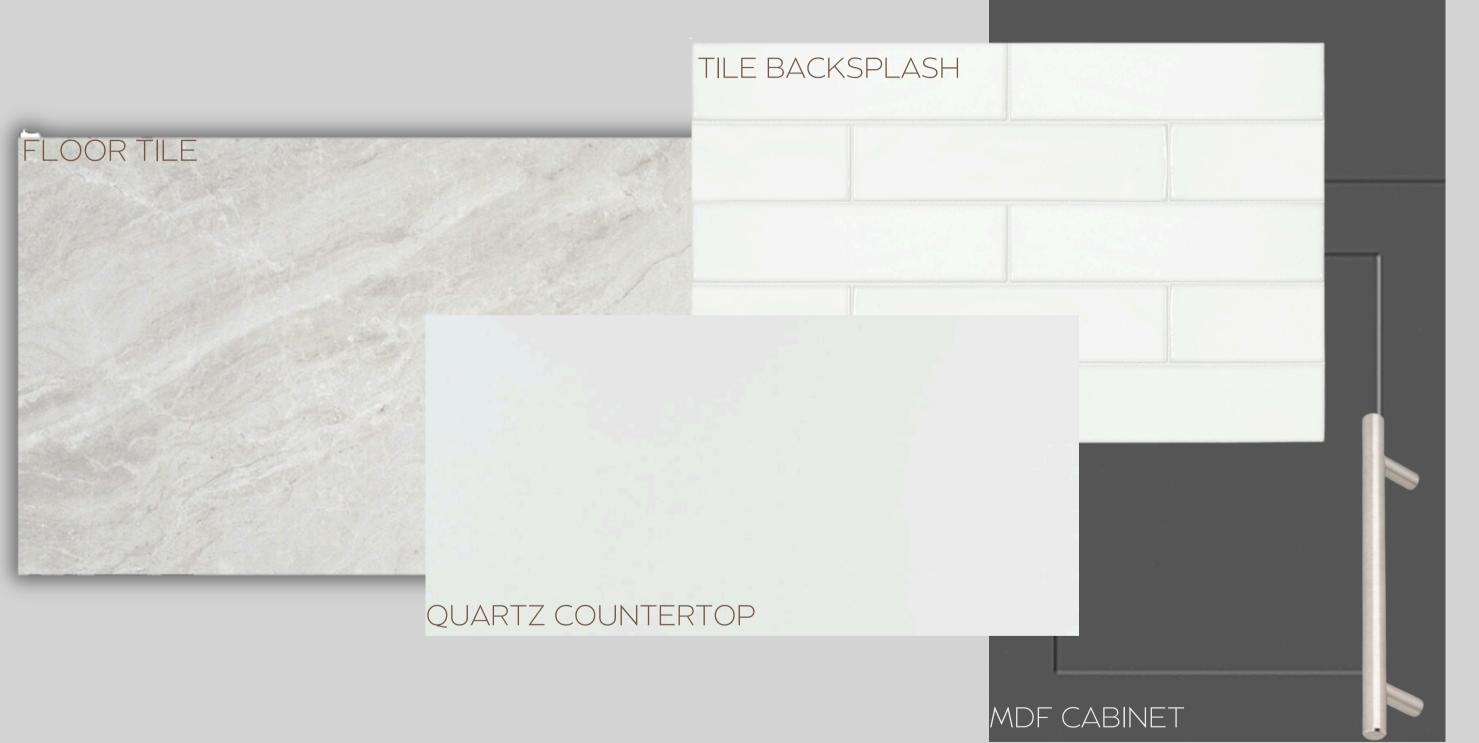

#### MAIN FLOOR

#### 087 - HIGH POINT

HARDWOOD FLOOR



FLOOR TILE



www.paradisedevelopments.com

## SECOND FLOOR

# 087 - HIGH POINT

HARDWOOD FLOOR - HALL | PRINCIPAL BEDROOM



CARPET - BEDROOMS



www.paradisedevelopments.com

#### KITCHEN

## 087 - HIGH POINT



www.paradisedevelopments.com

# ENSUITE

# 087 - HIGH POINT



www.paradisedevelopments.com

## MAIN BATH

# 087 - HIGH POINT



are for reference purposes only and may appear different than the actual sample.

## BATH 2

# 087 - HIGH POINT



are for reference purposes only and may appear different than the actual sample.

## BATH 3

# 087 - HIGH POINT



## LAUNDRY ROOM

# 087 - HIGH POINT