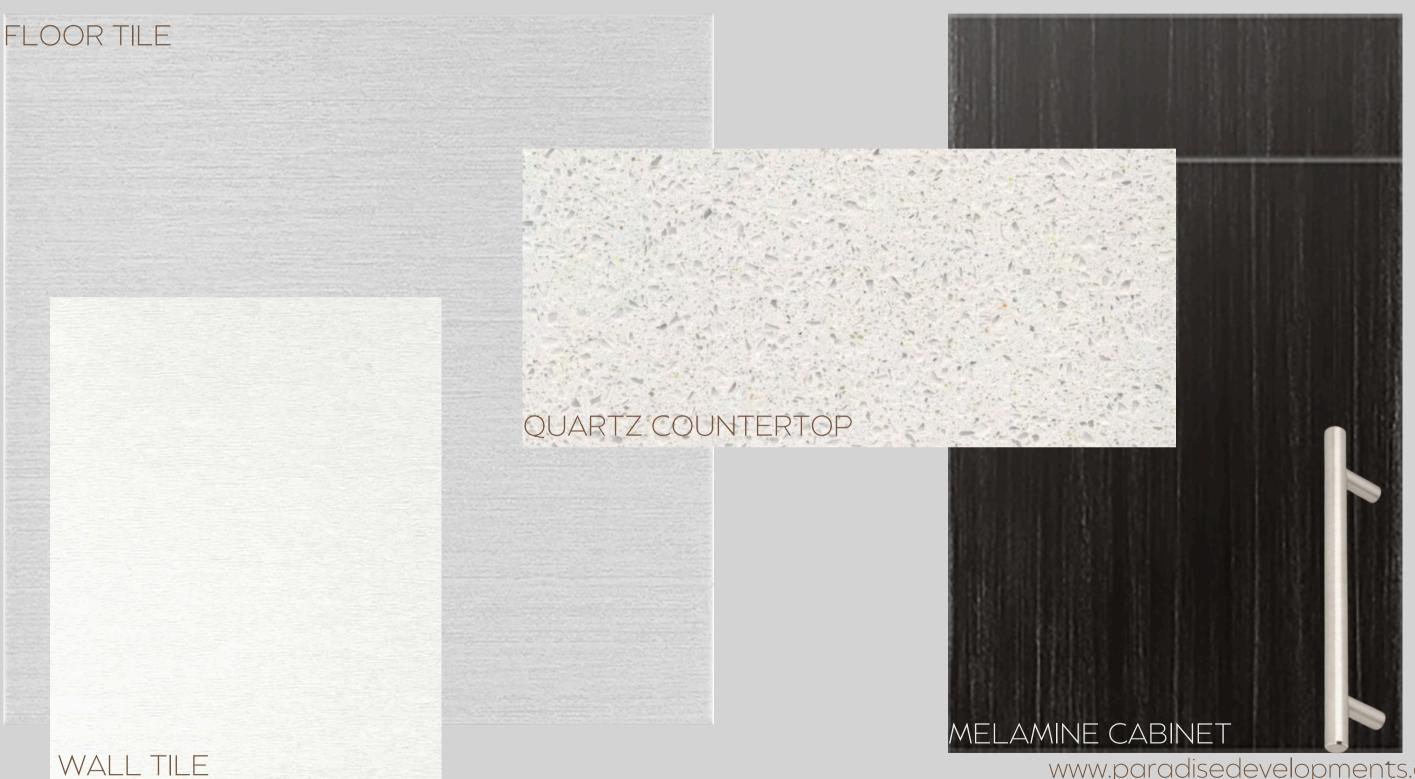

#### MAIN FLOOR

#### 087 - HIGH POINT

HARDWOOD FLOOR



FLOOR TILE



www.paradisedevelopments.com

## SECOND FLOOR

# 087 - HIGH POINT

HARDWOOD FLOOR - HALL | PRINCIPAL BEDROOM



CARPET - BEDROOMS



www.paradisedevelopments.com

#### KITCHEN

## 087 - HIGH POINT



www.paradisedevelopments.com

# ENSUITE

# 087 - HIGH POINT



www.paradisedevelopments.com

## MAIN BATH

# 087 - HIGH POINT



are for reference purposes only and may appear different than the actual sample.

## BATH 2

# 087 - HIGH POINT



are for reference purposes only and may appear different than the actual sample.

## BATH 3

# 087 - HIGH POINT



## LAUNDRY ROOM

# 087 - HIGH POINT