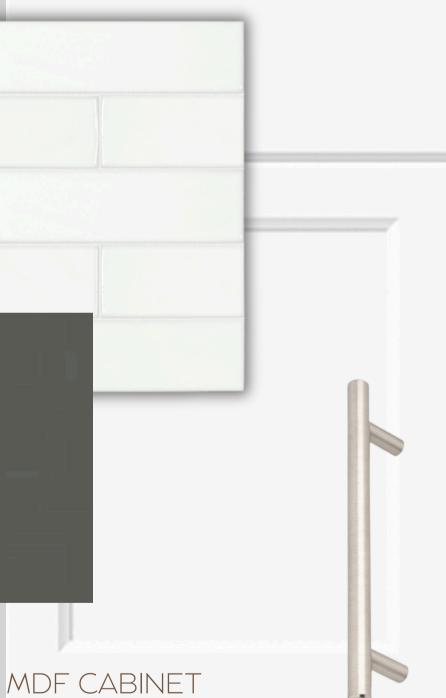

### ARBORITE COUNTERTOP

WALL TILE All colour, shades and finishes may vary from the images included. All images provided are for reference purposes only and may appear different than the actual sample.

#### THERMOFOIL CABINET

www.paradisedevelopments.com

BATH 3