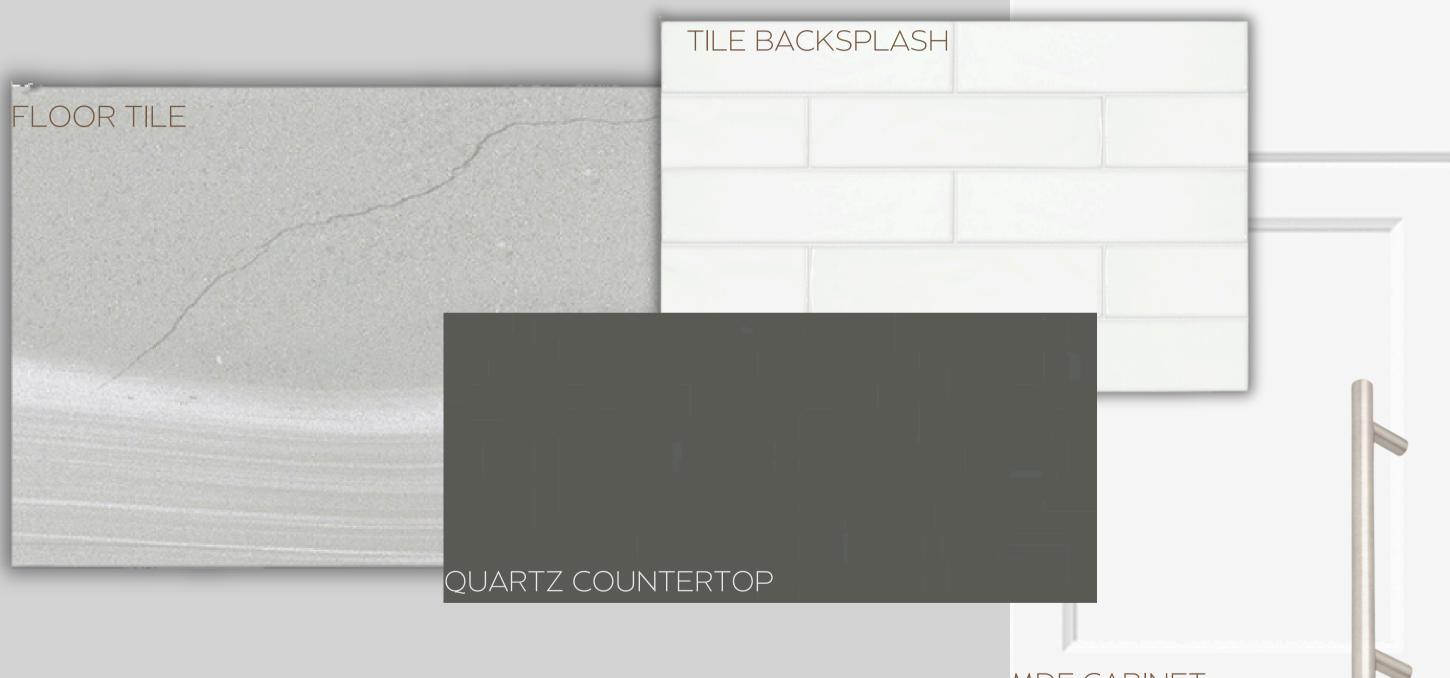

#### FLOOR TILE

www.paradisedevelopments.com

All colour, shades and finishes may vary from the images included. All images provided are for reference purposes only and may appear different than the actual sample.

### ARBORITE COUNTERTOP

WALL TILE All colour, shades and finishes may vary from the images included. All images provided are for reference purposes only and may appear different than the actual sample.

#### THERMOFOIL CABINET

www.paradisedevelopments.com

BATH 3