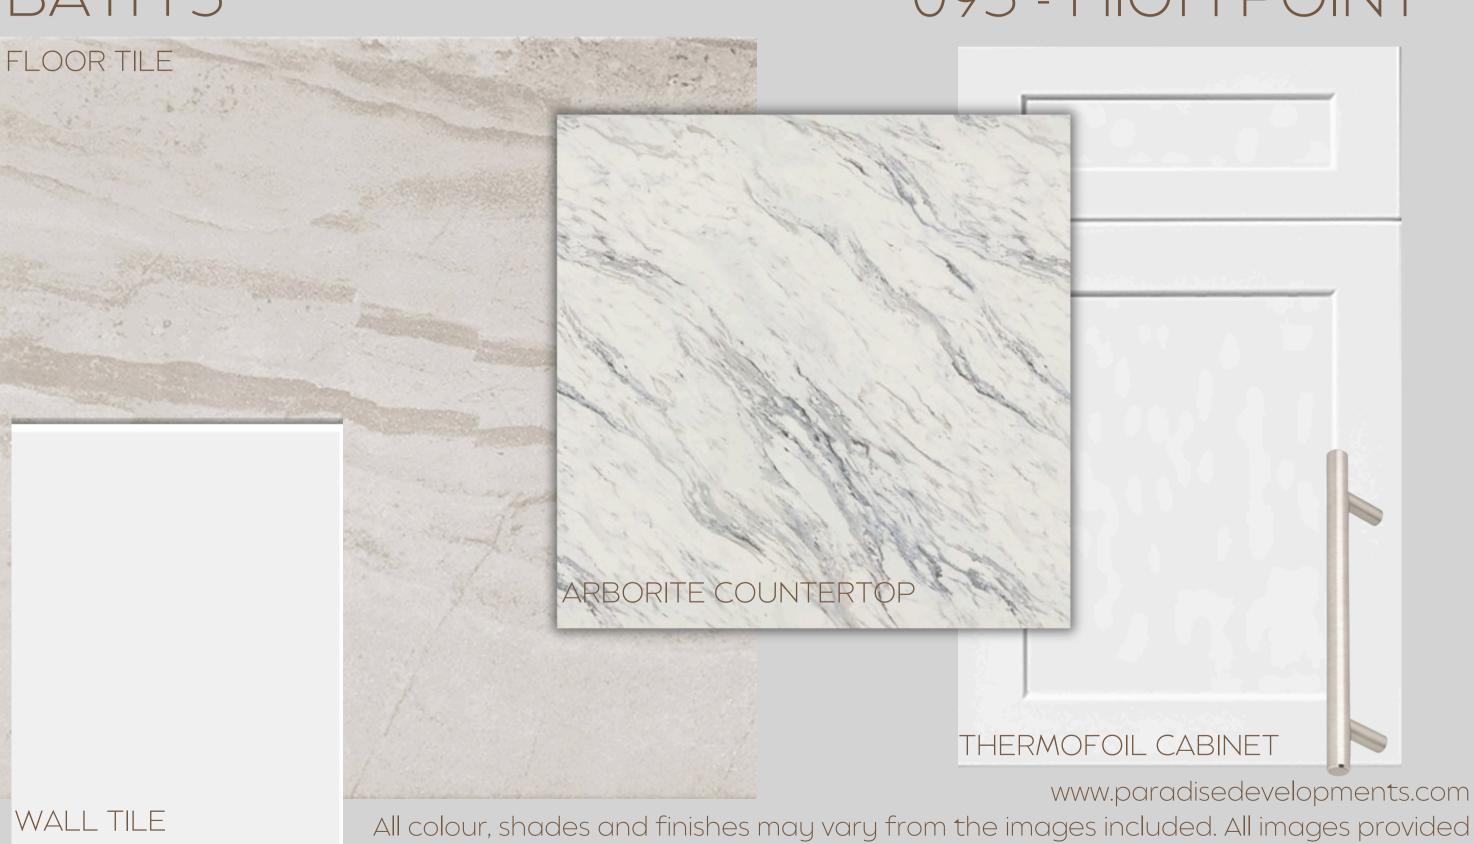

## BATH 2

## 093 - HIGH POINT

# FLOOR TILE ARBORITE COUNTERTOP WALL TILE All colour, shades and finishes may vary from the images included. All images provided

are for reference purposes only and may appear different than the actual sample.

#### THERMOFOIL CABINET

www.paradisedevelopments.com

BATH 3