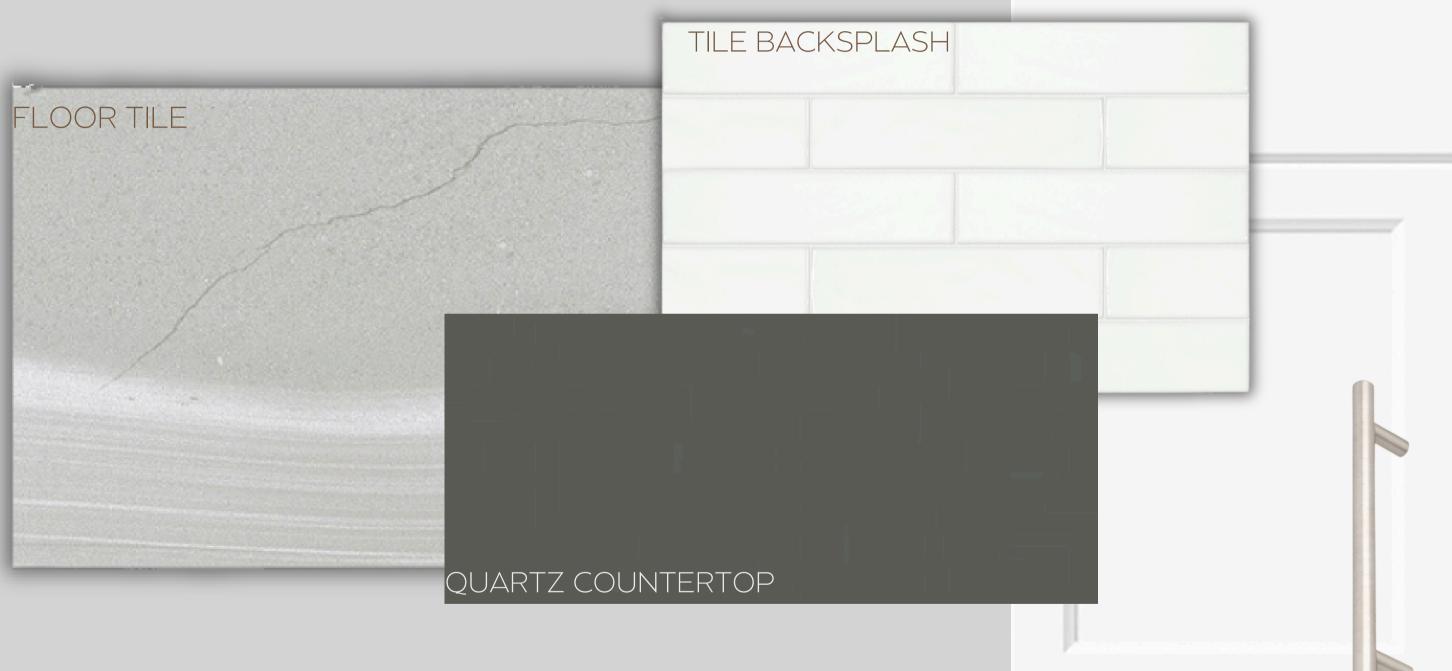

# ENSUITE

WALL TILE

#### FLOOR TILE

www.paradisedevelopments.com

All colour, shades and finishes may vary from the images included. All images provided are for reference purposes only and may appear different than the actual sample.

# MAIN BATH

FLOOR TILE

### 085 - HIGH POINT

#### ARBORITE COUNTERTOP

-All colour shades and finishes mau waru fr

www.paradisedevelopments.com WALL TILE All colour, shades and finishes may vary from the images included. All images provided are for reference purposes only and may appear different than the actual sample.