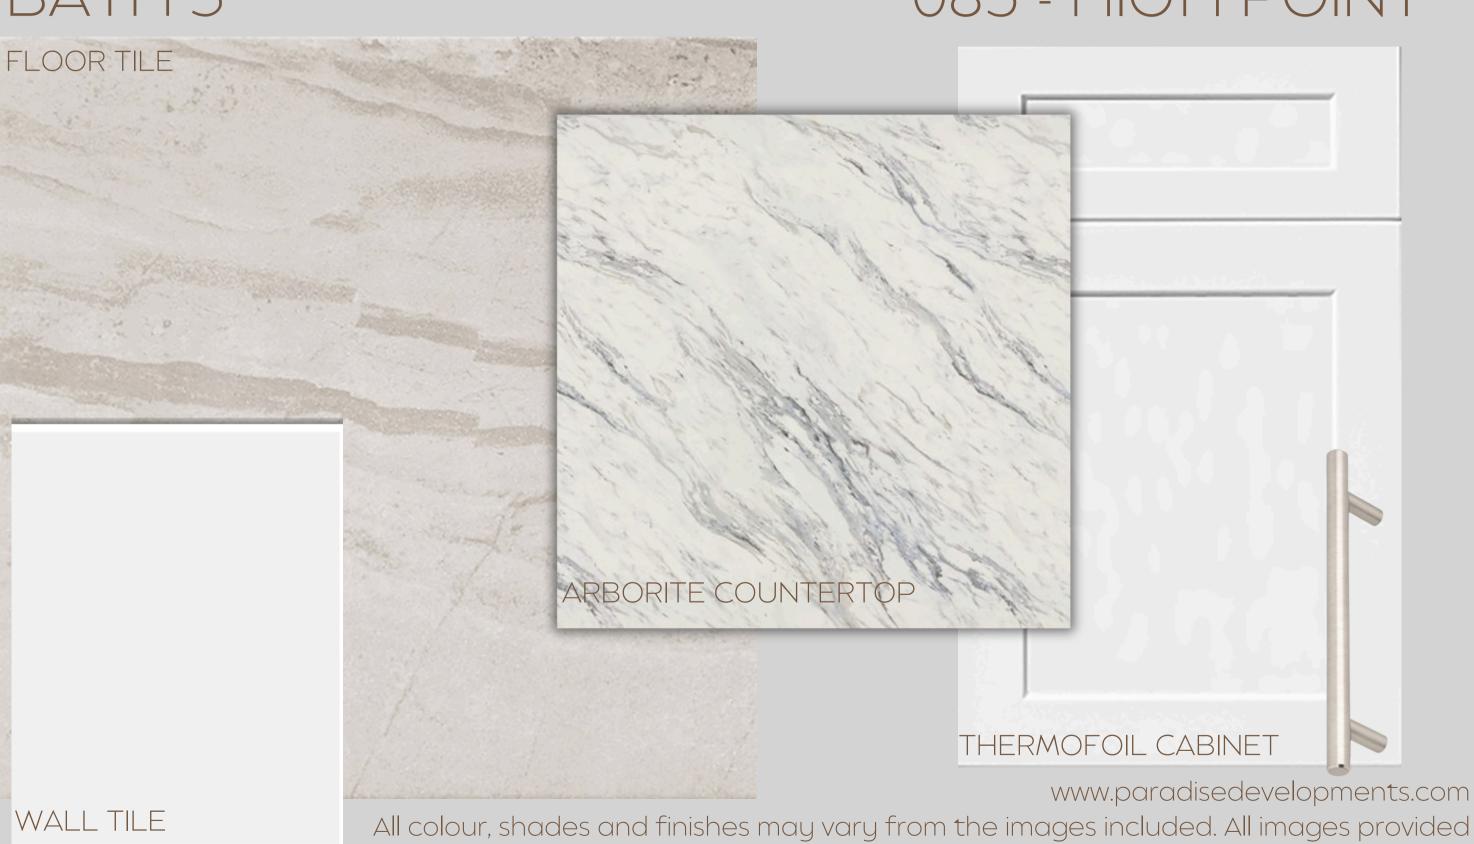

# BATH 2

#### 085 - HIGH POINT

# FLOOR TILE ARBORITE COUNTERTOP WALL TILE All colour, shades and finishes may vary from the images included. All images provided

are for reference purposes only and may appear different than the actual sample.

#### THERMOFOIL CABINET

www.paradisedevelopments.com

BATH 3