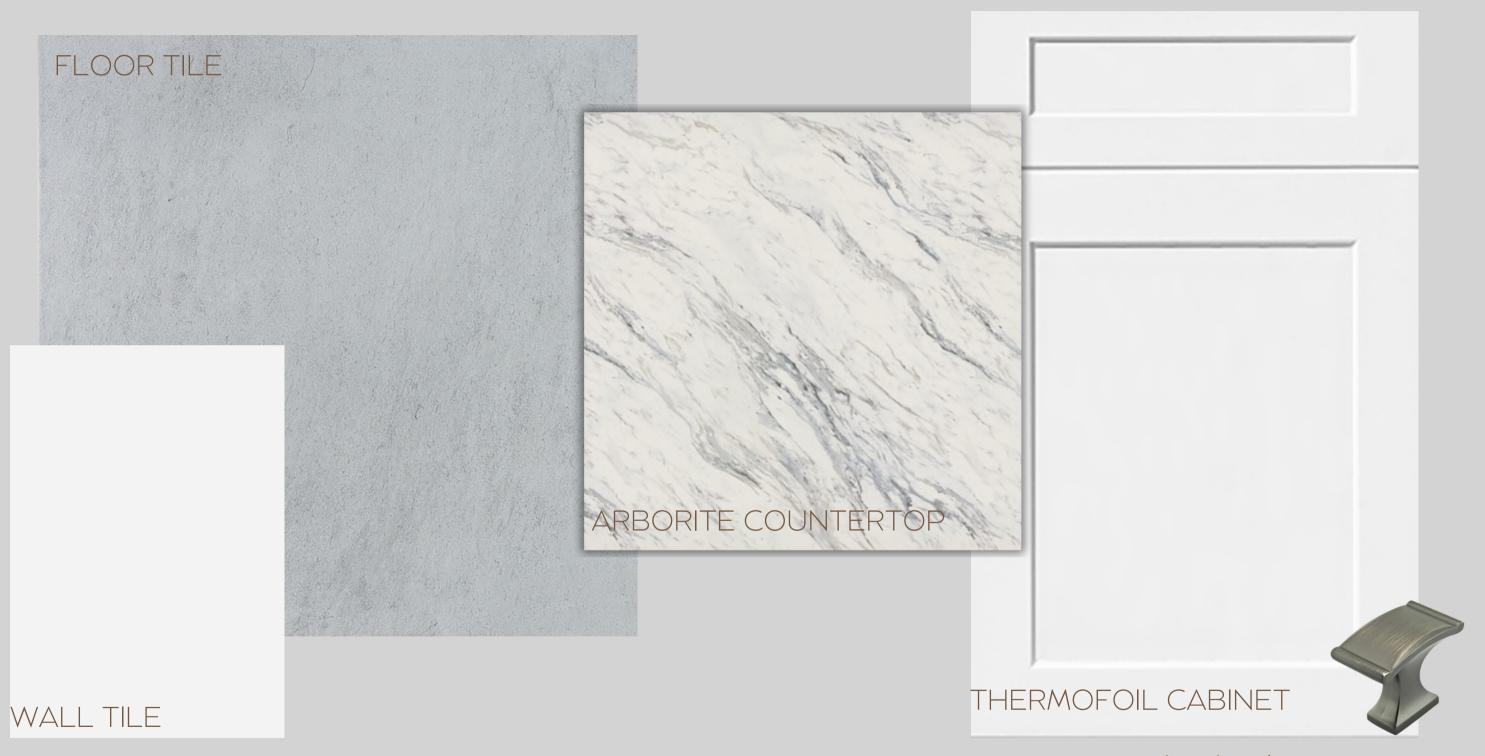

# MAIN BATH | BATH 2

### B006U1 - HIGH POINT

www.paradisedevelopments.com

All colour, shades and finishes may vary from the images included. All images provided are for reference purposes only and may appear different than the actual sample.