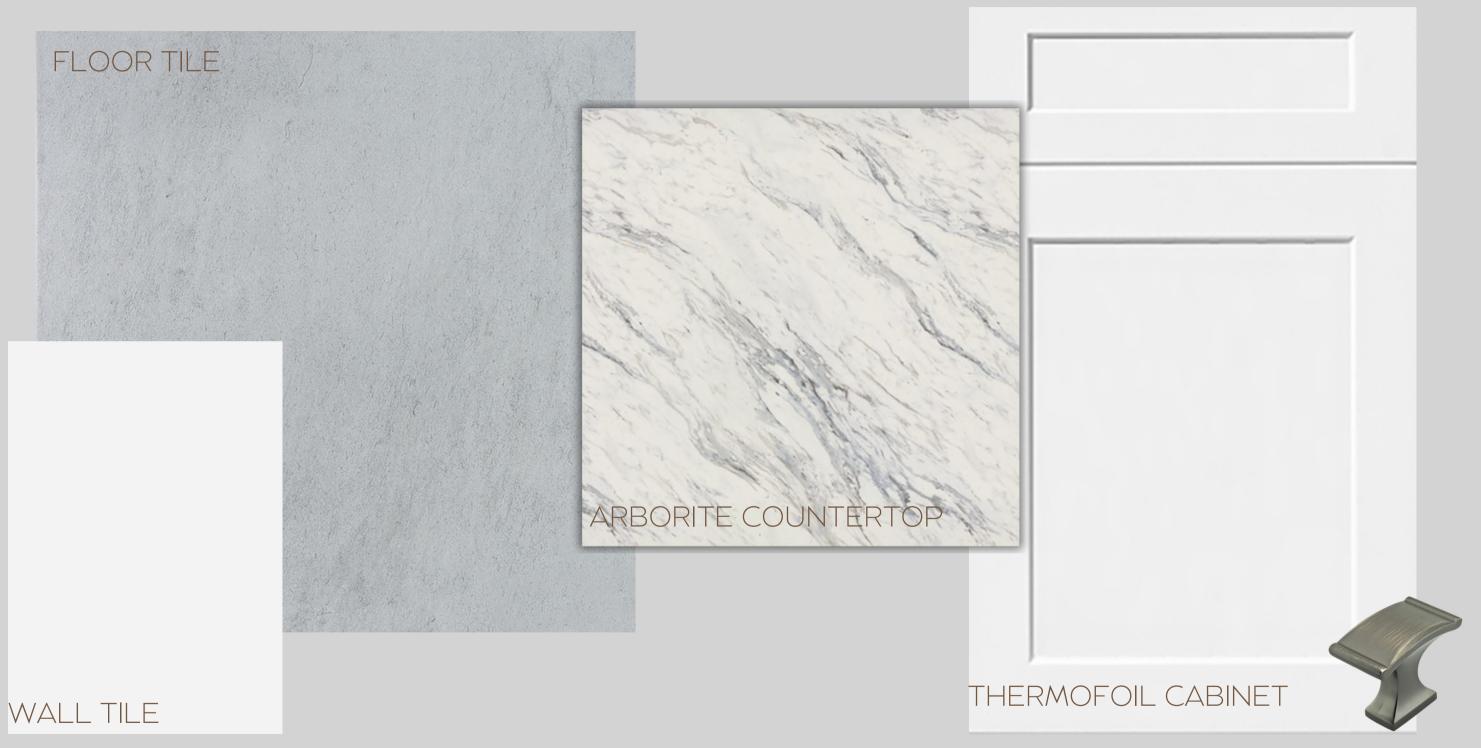

# MAIN BATH | BATH 2

### B005U6 - HIGH POINT

www.paradisedevelopments.com

All colour, shades and finishes may vary from the images included. All images provided are for reference purposes only and may appear different than the actual sample.