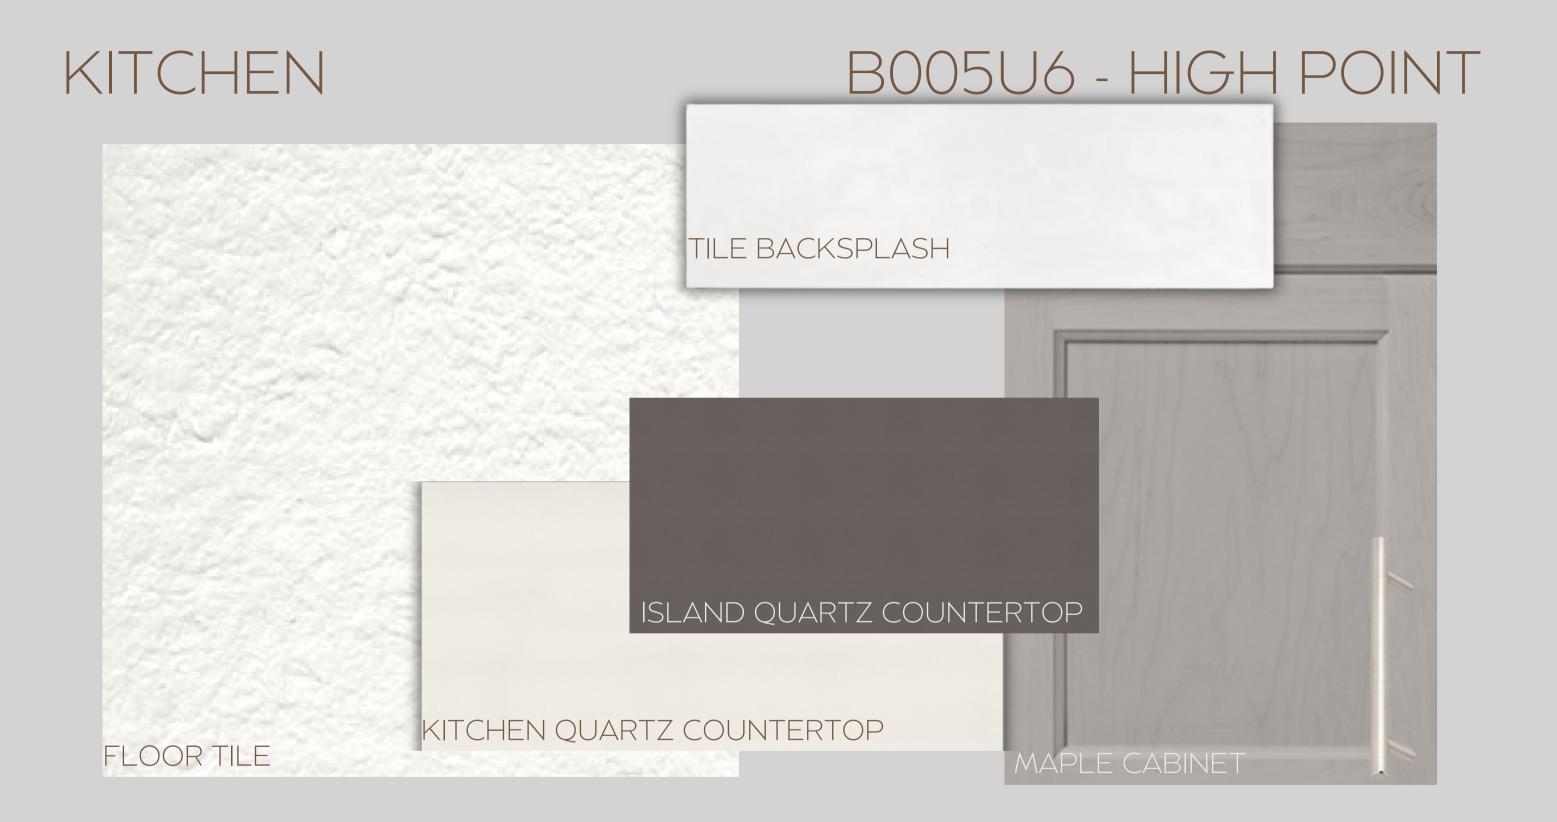

# GROUND | MAIN FLOOR B005U6 - HIGH POINT

#### HARDWOOD FLOOR







www.paradisedevelopments.com

All colour, shades and finishes may vary from the images included. All images provided are for reference purposes only and may appear different than the actual sample.

#### THIRD FLOOR

#### B005U6 - HIGH POINT

HARDWOOD FLOOR - UPPER HALL



CARPET - BEDROOMS



www.paradisedevelopments.com All colour, shades and finishes may vary from the images included. All images provided are for reference purposes only and may appear different than the actual sample.



www.paradisedevelopments.com All colour, shades and finishes may vary from the images included. All images provided are for reference purposes only and may appear different than the actual sample.

## ENSUITE

## B005U6 - HIGH POINT



www.paradisedevelopments.com

All colour, shades and finishes may vary from the images included. All images provided are for reference purposes only and may appear different than the actual sample.

# MAIN BATH | BATH 2

### B005U6 - HIGH POINT



www.paradisedevelopments.com

All colour, shades and finishes may vary from the images included. All images provided are for reference purposes only and may appear different than the actual sample.