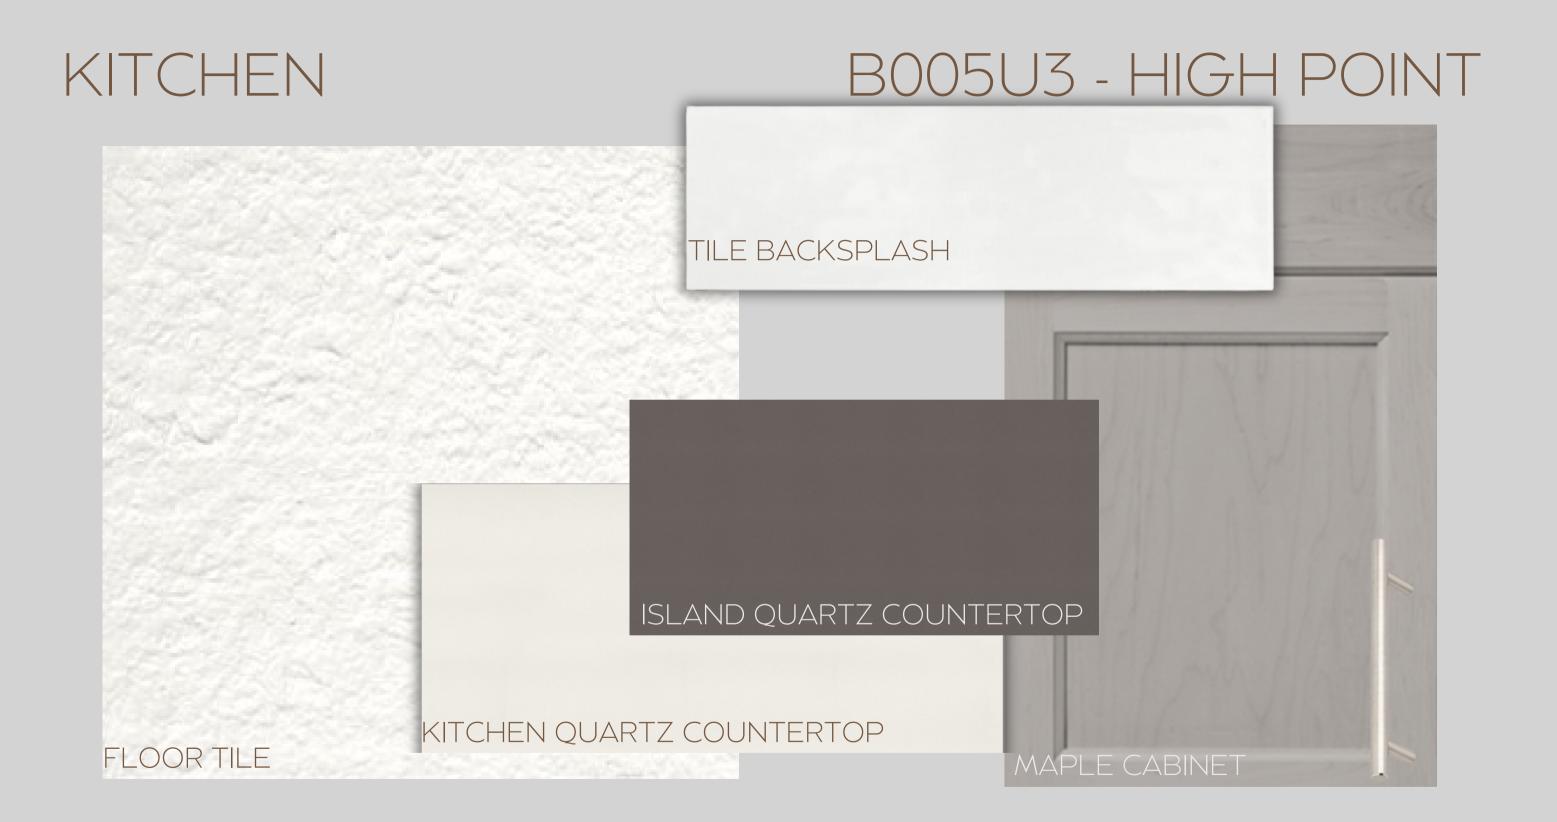

# GROUND | MAIN FLOOR B005U3 - HIGH POINT

#### HARDWOOD FLOOR







www.paradisedevelopments.com

All colour, shades and finishes may vary from the images included. All images provided are for reference purposes only and may appear different than the actual sample.

#### THIRD FLOOR

#### B005U3 - HIGH POINT

HARDWOOD FLOOR - UPPER HALL



CARPET - BEDROOMS



www.paradisedevelopments.com All colour, shades and finishes may vary from the images included. All images provided are for reference purposes only and may appear different than the actual sample.



www.paradisedevelopments.com All colour, shades and finishes may vary from the images included. All images provided are for reference purposes only and may appear different than the actual sample.

## ENSUITE

## B005U3 - HIGH POINT



www.paradisedevelopments.com

All colour, shades and finishes may vary from the images included. All images provided are for reference purposes only and may appear different than the actual sample.

# MAIN BATH | BATH 2

### B005U3 - HIGH POINT



www.paradisedevelopments.com

All colour, shades and finishes may vary from the images included. All images provided are for reference purposes only and may appear different than the actual sample.