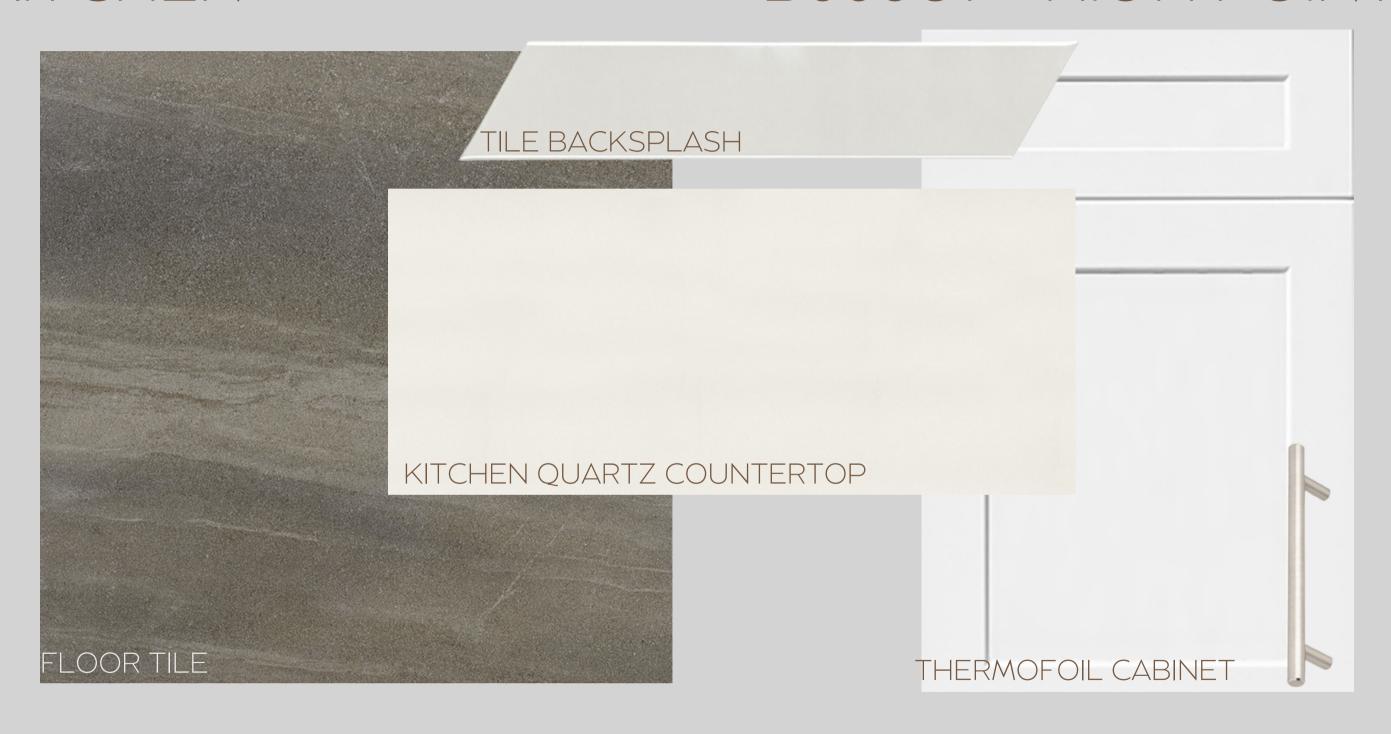

#### KITCHEN

#### B006U7 - HIGH POINT

www.paradisedevelopments.com

All colour, shades and finishes may vary from the images included. All images provided are for reference purposes only and may appear different than the actual sample.