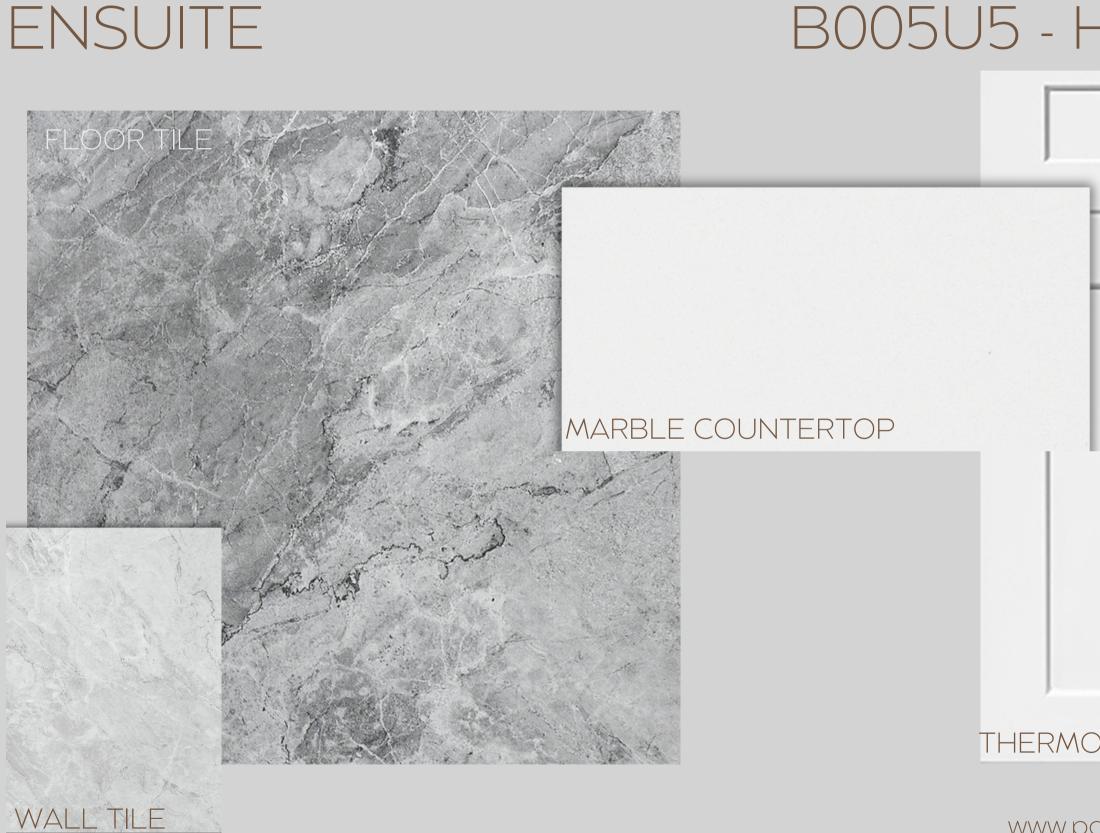

N FLOOR B005U5 - HIGH POINT HARDWOOD FLOOR FLOOR FLOOR TILE





www.paradisedevelopments.com All colour, shades and finishes may vary from the images included. All images provided are for reference purposes only and may appear different than the actual sample.



# THIRD FLOOR

#### HARDWOOD FLOOR - UPPER HALL



# B005U5 - HIGH POINT

#### CARPET - BEDROOMS



www.paradisedevelopments.com All colour, shades and finishes may vary from the images included. All images provided are for reference purposes only and may appear different than the actual sample.

## KITCHEN

### B005U5 - HIGH POINT



www.paradisedevelopments.com All colour, shades and finishes may vary from the images included. All images provided are for reference purposes only and may appear different than the actual sample.



www.paradisedevelopments.com All colour, shades and finishes may vary from the images included. All images provided are for reference purposes only and may appear different than the actual sample.

# B005U5 - HIGH POINT

#### THERMOFOIL CABINET



FLOOR TILE

WALL TILE

# B005U5 - HIGH POINT

### ARBORITE COUNTERTOP



www.paradisedevelopments.com

All colour, shades and finishes may vary from the images included. All images provided are for reference purposes only and may appear different than the actual sample.