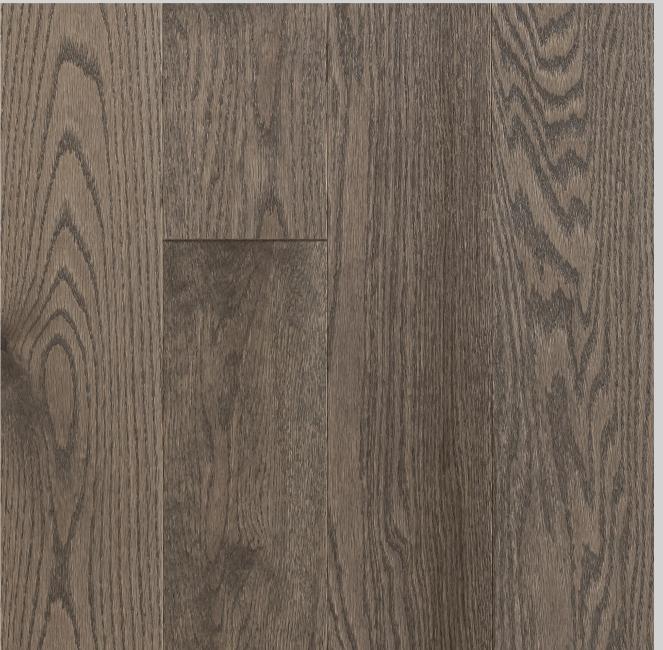

## 037 - HERITAGE HEIGHTS

#### HARDWOOD FLOOR



#### FLOOR TILE



## SECOND FLOOR

#### HARDWOOD FLOOR - HALL | PRINCIPAL BEDROOM



## 037 - HERITAGE HEIGHTS

CARPET - BEDROOMS



## **KITCHEN**

FLOOR TILE

## 037 - HERITAGE HEIGHTS

TILE BACKSPLASH

#### QUARTZ COUNTERTOP

MDF CABINET

www.paradisedevelopments.com



## ENSUITE

## 037 - HERITAGE HEIGHTS



## MAIN BATH

## 037 - HERITAGE HEIGHTS

# FLOOR TILE ARBORITE COUNTERT WALL TILE

All colour, shades and finishes may vary from the images included. All images provided are for reference purposes only and may appear different than the actual sample.

### THERMOFOIL CABINET www.paradisedevelopments.com images included. All images provided ear different than the actual sample.