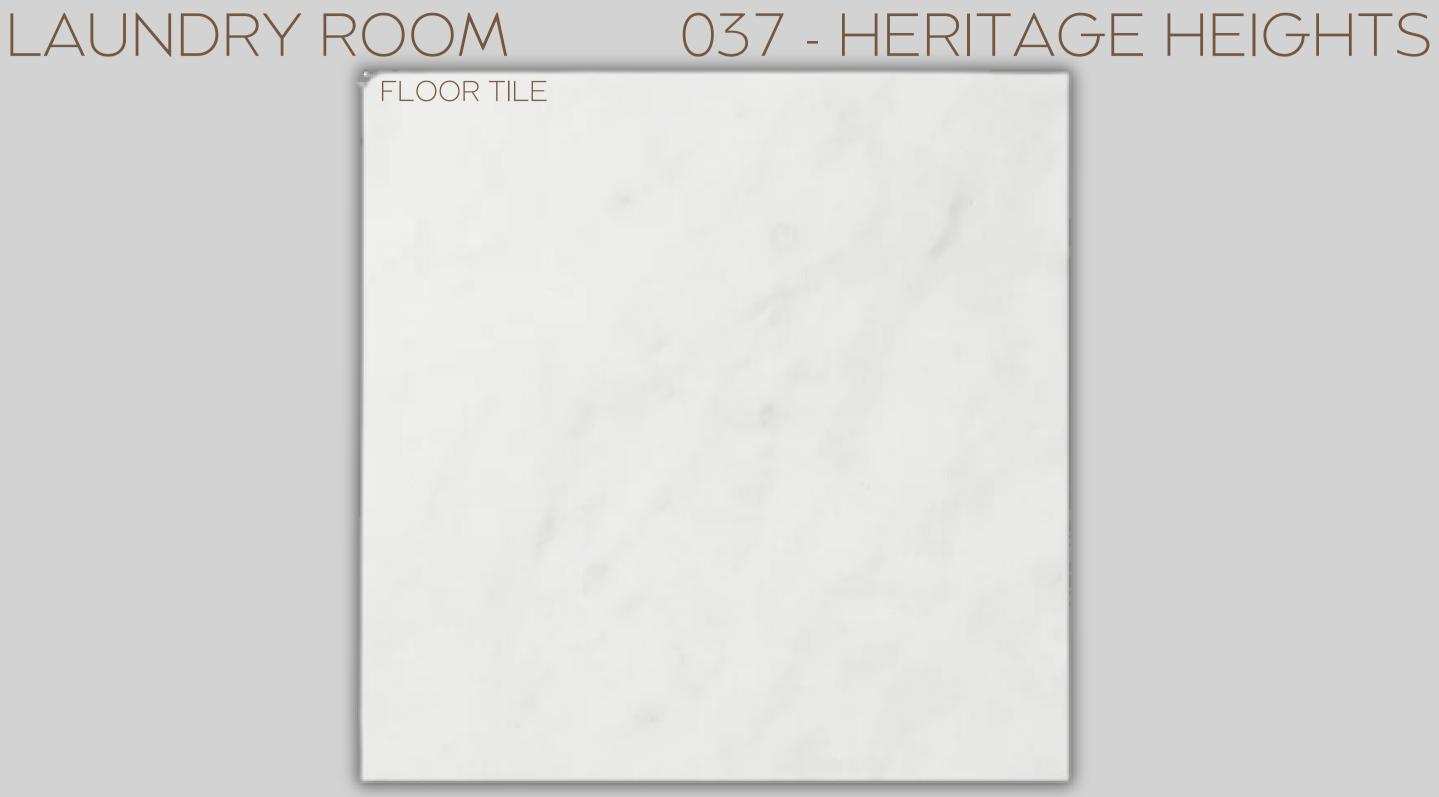

## 037 - HERITAGE HEIGHTS

#### HARDWOOD FLOOR



#### FLOOR TILE



## SECOND FLOOR

#### HARDWOOD FLOOR - HALL | PRINCIPAL BEDROOM



## 037 - HERITAGE HEIGHTS

CARPET - BEDROOMS



## **KITCHEN**

FLOOR TILE

## 037 - HERITAGE HEIGHTS

TILE BACKSPLASH

#### QUARTZ COUNTERTOP

MDF CABINET

www.paradisedevelopments.com



## ENSUITE

## 037 - HERITAGE HEIGHTS



## MAIN BATH

## 037 - HERITAGE HEIGHTS

# FLOOR TILE ARBORITE COUNTERT WALL TILE

All colour, shades and finishes may vary from the images included. All images provided are for reference purposes only and may appear different than the actual sample.

### THERMOFOIL CABINET www.paradisedevelopments.com images included. All images provided ear different than the actual sample.