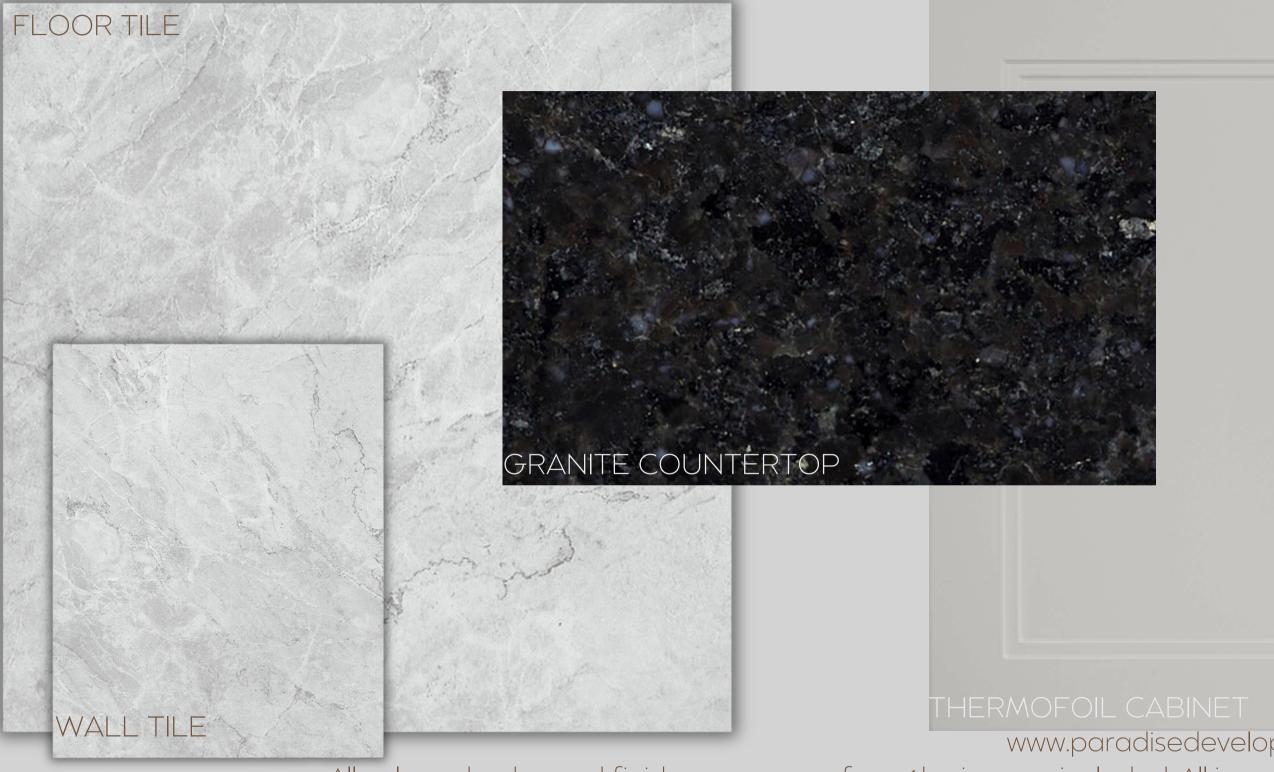

## **KITCHEN**

FLOOR TILE

## 037 - HERITAGE HEIGHTS

TILE BACKSPLASH

#### QUARTZ COUNTERTOP

MDF CABINET

www.paradisedevelopments.com

### THERMOFOIL CABINET www.paradisedevelopments.com images included. All images provided ear different than the actual sample.