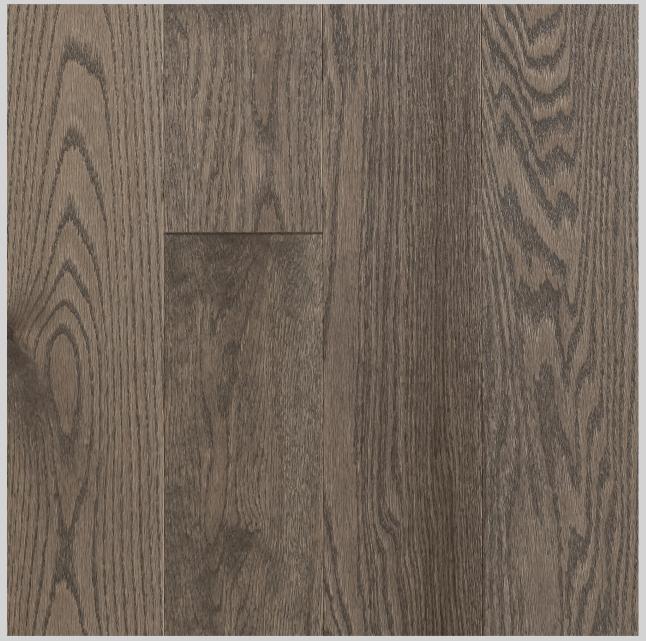

## 037 - HERITAGE HEIGHTS

#### HARDWOOD FLOOR



#### FLOOR TILE



## SECOND FLOOR

#### HARDWOOD FLOOR - HALL | PRINCIPAL BEDROOM



## 037 - HERITAGE HEIGHTS

CARPET - BEDROOMS



## **KITCHEN**

FLOOR TILE

## 037 - HERITAGE HEIGHTS

TILE BACKSPLASH

#### QUARTZ COUNTERTOP

MDF CABINET

www.paradisedevelopments.com



## ENSUITE

## 037 - HERITAGE HEIGHTS



## MAIN BATH

## 037 - HERITAGE HEIGHTS

# FLOOR TILE ARBORITE COUNTERT WALL TILE

All colour, shades and finishes may vary from the images included. All images provided are for reference purposes only and may appear different than the actual sample.

### THERMOFOIL CABINET www.paradisedevelopments.com images included. All images provided ear different than the actual sample.