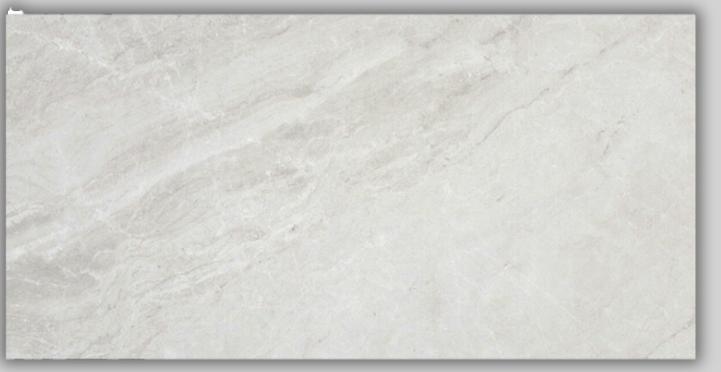

## 037 - HERITAGE HEIGHTS

#### HARDWOOD FLOOR



#### FLOOR TILE



## SECOND FLOOR

#### HARDWOOD FLOOR - HALL | PRINCIPAL BEDROOM



## 037 - HERITAGE HEIGHTS

CARPET - BEDROOMS



## **KITCHEN**

FLOOR TILE

## 037 - HERITAGE HEIGHTS

TILE BACKSPLASH

#### QUARTZ COUNTERTOP

MDF CABINET

www.paradisedevelopments.com



## ENSUITE

## 037 - HERITAGE HEIGHTS



## MAIN BATH

## 037 - HERITAGE HEIGHTS

# FLOOR TILE ARBORITE COUNTERT WALL TILE

All colour, shades and finishes may vary from the images included. All images provided are for reference purposes only and may appear different than the actual sample.

### THERMOFOIL CABINET www.paradisedevelopments.com images included. All images provided ear different than the actual sample.