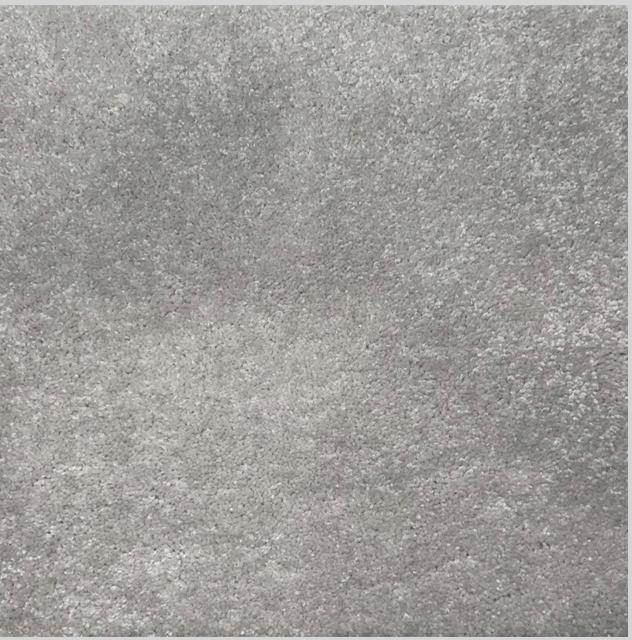

## 037 - HERITAGE HEIGHTS

#### HARDWOOD FLOOR



#### FLOOR TILE



## SECOND FLOOR

#### HARDWOOD FLOOR - HALL | PRINCIPAL BEDROOM



## 037 - HERITAGE HEIGHTS

CARPET - BEDROOMS



## **KITCHEN**

FLOOR TILE

## 037 - HERITAGE HEIGHTS

TILE BACKSPLASH

#### QUARTZ COUNTERTOP

MDF CABINET

www.paradisedevelopments.com



## ENSUITE

## 037 - HERITAGE HEIGHTS



## MAIN BATH

## 037 - HERITAGE HEIGHTS

# FLOOR TILE ARBORITE COUNTERT WALL TILE

All colour, shades and finishes may vary from the images included. All images provided are for reference purposes only and may appear different than the actual sample.

### THERMOFOIL CABINET www.paradisedevelopments.com images included. All images provided ear different than the actual sample.