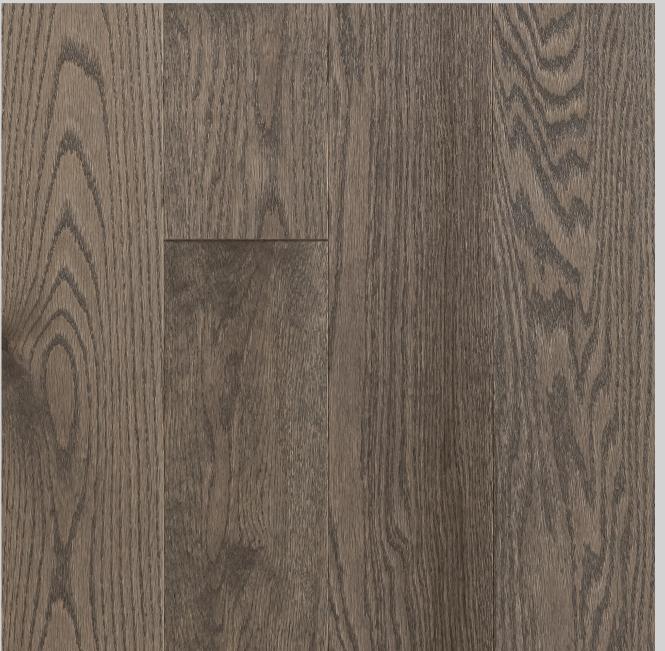

#### 032 - HERITAGE HEIGHTS

#### HARDWOOD FLOOR



#### FLOOR TILE



## SECOND FLOOR

#### HARDWOOD FLOOR - HALL | PRINCIPAL BEDROOM



#### 032 - HERITAGE HEIGHTS

CARPET - BEDROOMS



## **KITCHEN**

## 032 - HERITAGE HEIGHTS

TILE BACKSPLASH

#### FLOOR TILE



MDF CABINET

www.paradisedevelopments.com



## ENSUITE

### 032 - HERITAGE HEIGHTS



#### MAIN BATH

FLOOR TILE

#### 032 - HERITAGE HEIGHTS

# ARBORITE COUNTERT



All colour, shades and finishes may vary from the images included. All images provided are for reference purposes only and may appear different than the actual sample.

# THERMOFOIL CABINET www.paradisedevelopments.com

#### BATH 2

FLOOR TILE

#### 032 - HERITAGE HEIGHTS

#### ARBORITE COUNTERTOP

#### THERMOFOIL CABINET

www.paradisedevelopments.com