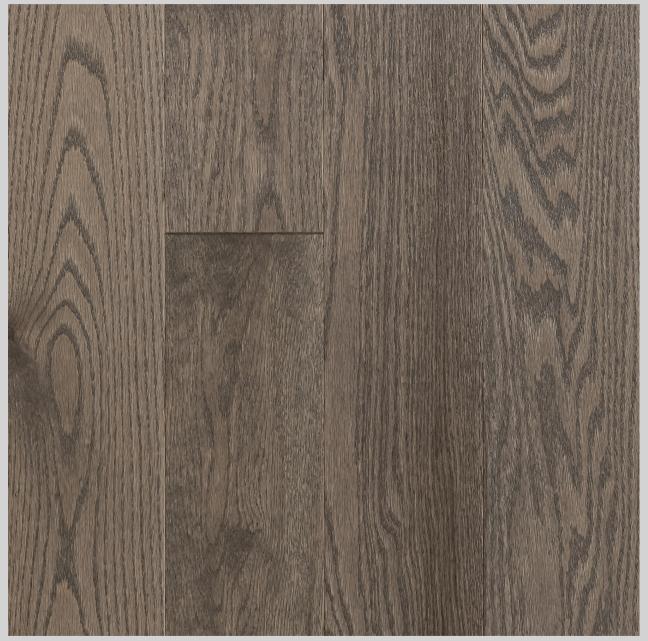

#### 032 - HERITAGE HEIGHTS

#### HARDWOOD FLOOR



#### FLOOR TILE



## SECOND FLOOR

#### HARDWOOD FLOOR - HALL | PRINCIPAL BEDROOM



#### 032 - HERITAGE HEIGHTS

CARPET - BEDROOMS



## **KITCHEN**

## 032 - HERITAGE HEIGHTS

TILE BACKSPLASH

#### FLOOR TILE



MDF CABINET

www.paradisedevelopments.com



## ENSUITE

### 032 - HERITAGE HEIGHTS



#### MAIN BATH

FLOOR TILE

#### 032 - HERITAGE HEIGHTS

# ARBORITE COUNTERT



All colour, shades and finishes may vary from the images included. All images provided are for reference purposes only and may appear different than the actual sample.

# THERMOFOIL CABINET www.paradisedevelopments.com

#### BATH 2

FLOOR TILE

#### 032 - HERITAGE HEIGHTS

#### ARBORITE COUNTERTOP

#### THERMOFOIL CABINET

www.paradisedevelopments.com