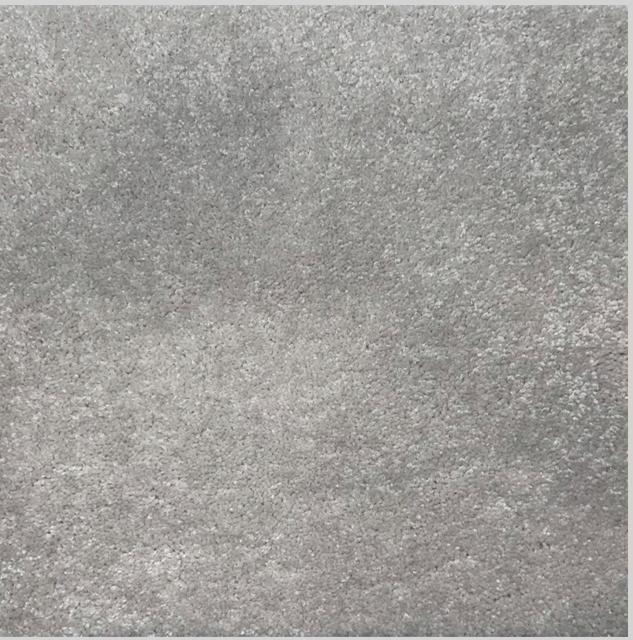

#### 032 - HERITAGE HEIGHTS

#### HARDWOOD FLOOR



#### FLOOR TILE



## SECOND FLOOR

#### HARDWOOD FLOOR - HALL | PRINCIPAL BEDROOM



#### 032 - HERITAGE HEIGHTS

CARPET - BEDROOMS



## **KITCHEN**

## 032 - HERITAGE HEIGHTS

TILE BACKSPLASH

#### FLOOR TILE



MDF CABINET

www.paradisedevelopments.com



## ENSUITE

### 032 - HERITAGE HEIGHTS



#### MAIN BATH

FLOOR TILE

#### 032 - HERITAGE HEIGHTS

# ARBORITE COUNTERT



All colour, shades and finishes may vary from the images included. All images provided are for reference purposes only and may appear different than the actual sample.

# THERMOFOIL CABINET www.paradisedevelopments.com

#### BATH 2

FLOOR TILE

#### 032 - HERITAGE HEIGHTS

#### ARBORITE COUNTERTOP

#### THERMOFOIL CABINET

www.paradisedevelopments.com