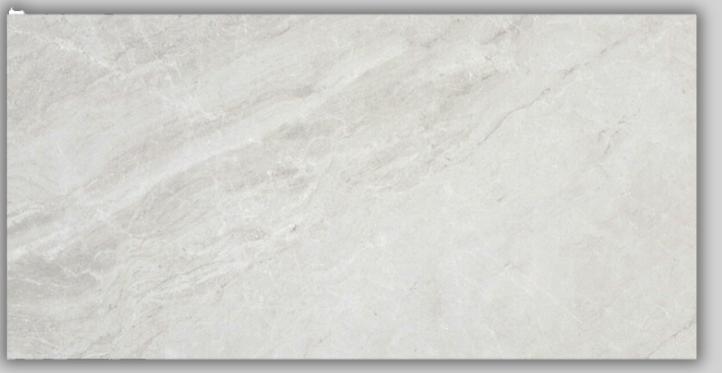

#### 032 - HERITAGE HEIGHTS

#### HARDWOOD FLOOR



#### FLOOR TILE



## SECOND FLOOR

#### HARDWOOD FLOOR - HALL | PRINCIPAL BEDROOM



#### 032 - HERITAGE HEIGHTS

CARPET - BEDROOMS



## **KITCHEN**

## 032 - HERITAGE HEIGHTS

TILE BACKSPLASH

#### FLOOR TILE



MDF CABINET

www.paradisedevelopments.com



## ENSUITE

### 032 - HERITAGE HEIGHTS



#### MAIN BATH

FLOOR TILE

#### 032 - HERITAGE HEIGHTS

# ARBORITE COUNTERT



All colour, shades and finishes may vary from the images included. All images provided are for reference purposes only and may appear different than the actual sample.

# THERMOFOIL CABINET www.paradisedevelopments.com

#### BATH 2

FLOOR TILE

#### 032 - HERITAGE HEIGHTS

#### ARBORITE COUNTERTOP

#### THERMOFOIL CABINET

www.paradisedevelopments.com