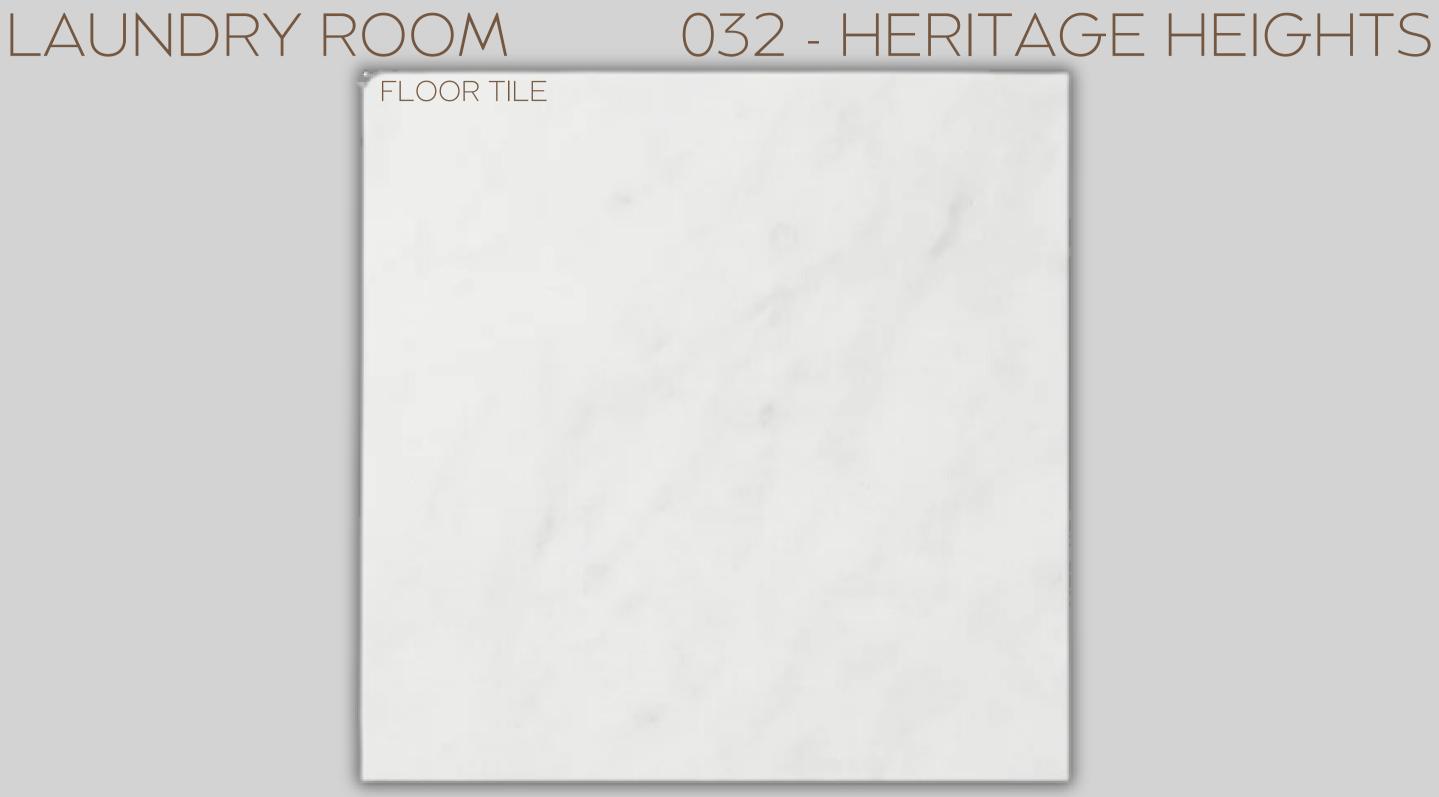

#### 032 - HERITAGE HEIGHTS

#### HARDWOOD FLOOR



#### FLOOR TILE



## SECOND FLOOR

#### HARDWOOD FLOOR - HALL | PRINCIPAL BEDROOM



#### 032 - HERITAGE HEIGHTS

CARPET - BEDROOMS



## **KITCHEN**

## 032 - HERITAGE HEIGHTS

TILE BACKSPLASH

#### FLOOR TILE



MDF CABINET

www.paradisedevelopments.com



## ENSUITE

### 032 - HERITAGE HEIGHTS



#### MAIN BATH

FLOOR TILE

#### 032 - HERITAGE HEIGHTS

# ARBORITE COUNTERT



All colour, shades and finishes may vary from the images included. All images provided are for reference purposes only and may appear different than the actual sample.

# THERMOFOIL CABINET www.paradisedevelopments.com

#### BATH 2

FLOOR TILE

#### 032 - HERITAGE HEIGHTS

#### ARBORITE COUNTERTOP

#### THERMOFOIL CABINET

www.paradisedevelopments.com