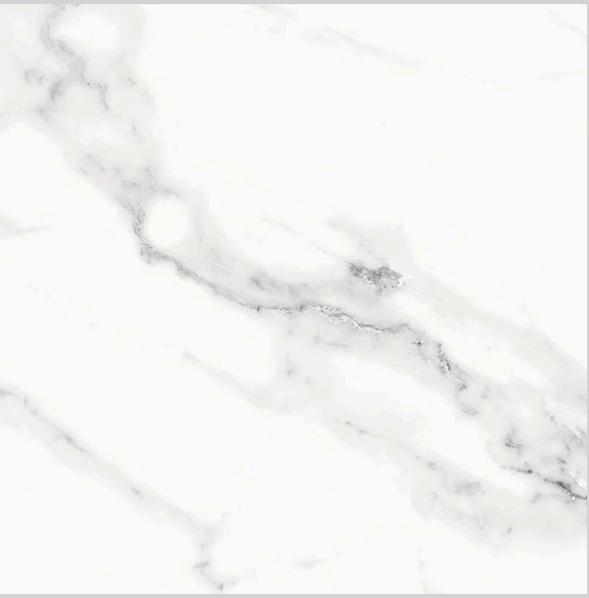

## POWDER ROOM B138U13 - HERITAGE HEIGHTS

## B138U13 - HERITAGE HEIGHTS

FLOOR TILE

WALL TILE