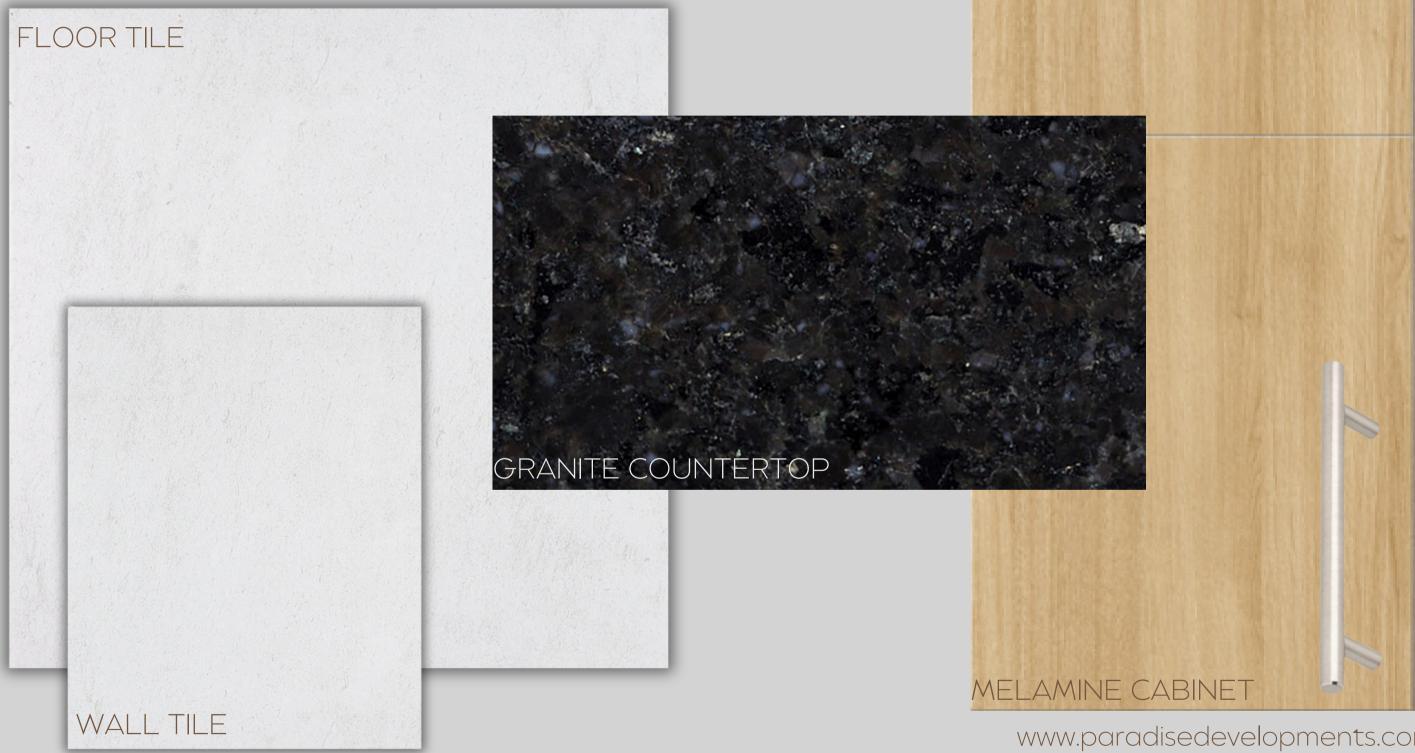

## GROUND | MAIN FLOOR B138U13 - HERITAGE HEIGHTS

### HARDWOOD FLOOR



FLOOR TILE



## POWDER ROOM B138U13 - HERITAGE HEIGHTS



# THIRD FLOORB138U13 - HERITAGE HEIGHTS

## HARDWOOD FLOOR - HALL | PRINCIPAL BEDROOM



CARPET - BEDROOMS



# **KITCHEN**

## B138U13 - HERITAGE HEIGHTS



All colour, shades and finishes may vary from the images included. All images provided are for reference purposes only and may appear different than the actual sample.

# www.paradisedevelopments.com

# ENSUITE

## B138U13 - HERITAGE HEIGHTS





FLOOR TILE

WALL TILE

## B138U13 - HERITAGE HEIGHTS

## ARBORITE COUNTERTOP



www.paradisedevelopments.com