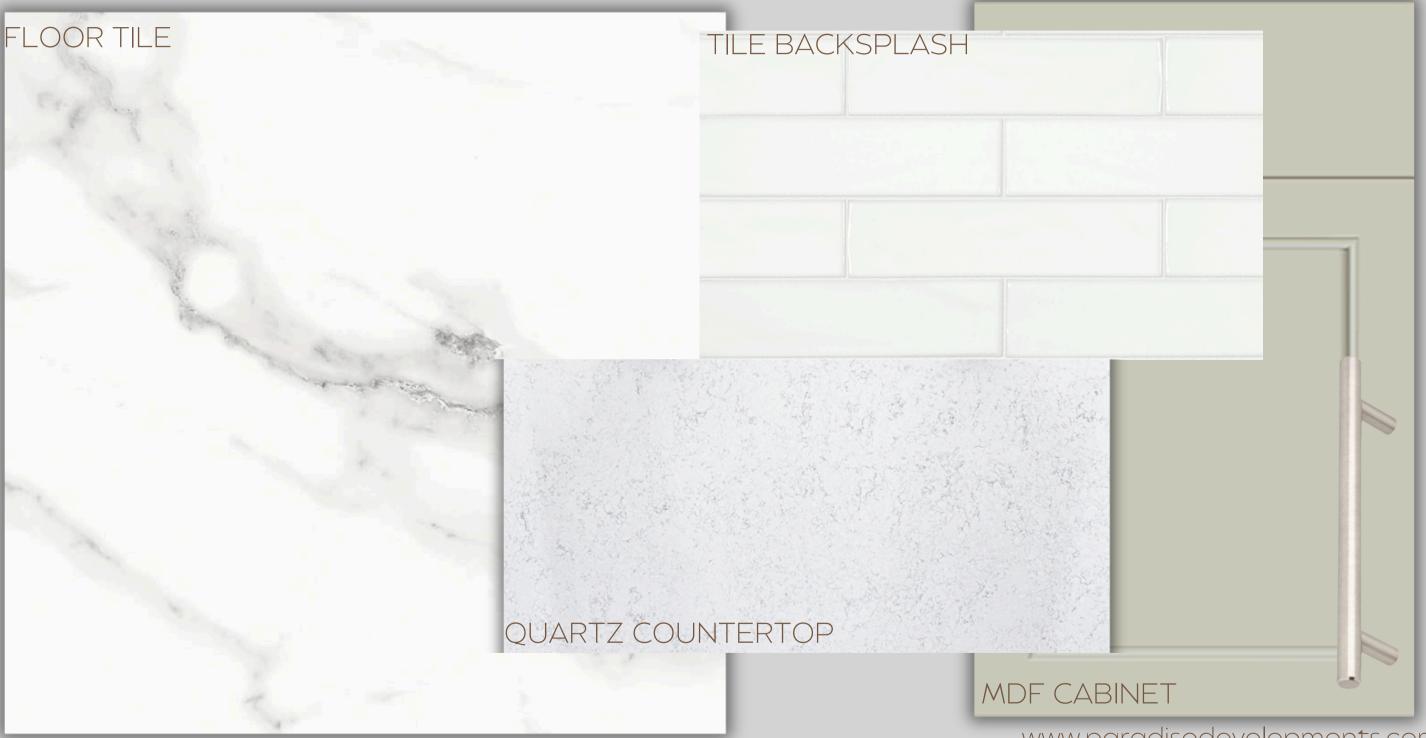

# **KITCHEN**

## B138U13 - HERITAGE HEIGHTS

All colour, shades and finishes may vary from the images included. All images provided are for reference purposes only and may appear different than the actual sample.