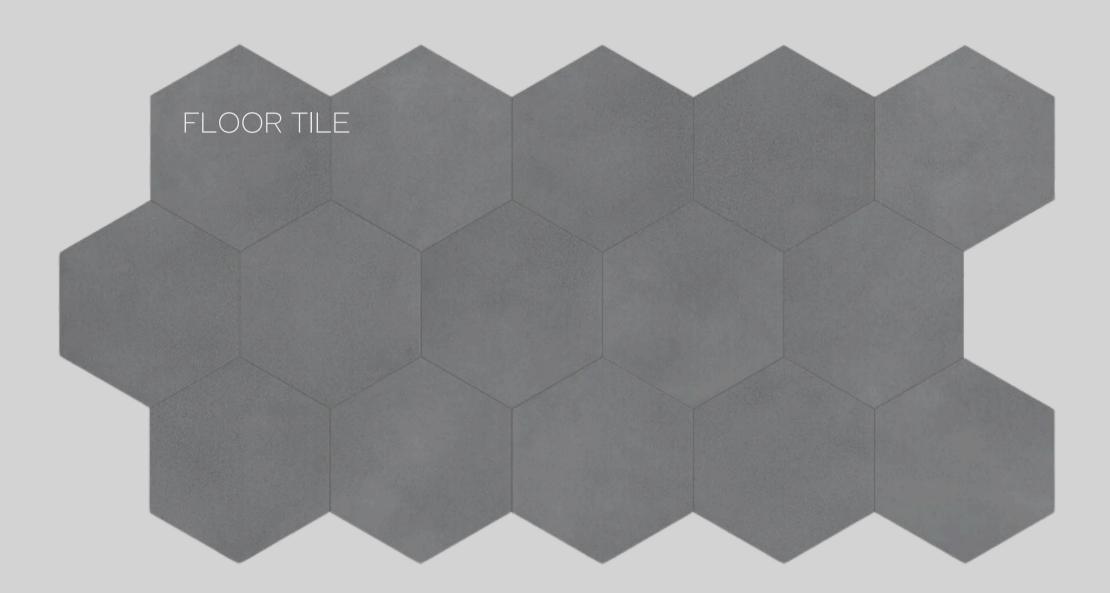

## GROUND | MAIN FLOOR B138U13 - HERITAGE HEIGHTS

### HARDWOOD FLOOR



FLOOR TILE



## POWDER ROOM B138U13 - HERITAGE HEIGHTS



# THIRD FLOORB138U13 - HERITAGE HEIGHTS

## HARDWOOD FLOOR - HALL | PRINCIPAL BEDROOM



CARPET - BEDROOMS



# **KITCHEN**

## B138U13 - HERITAGE HEIGHTS



All colour, shades and finishes may vary from the images included. All images provided are for reference purposes only and may appear different than the actual sample.

# www.paradisedevelopments.com

# ENSUITE

## B138U13 - HERITAGE HEIGHTS





FLOOR TILE

WALL TILE

## B138U13 - HERITAGE HEIGHTS

## ARBORITE COUNTERTOP



www.paradisedevelopments.com