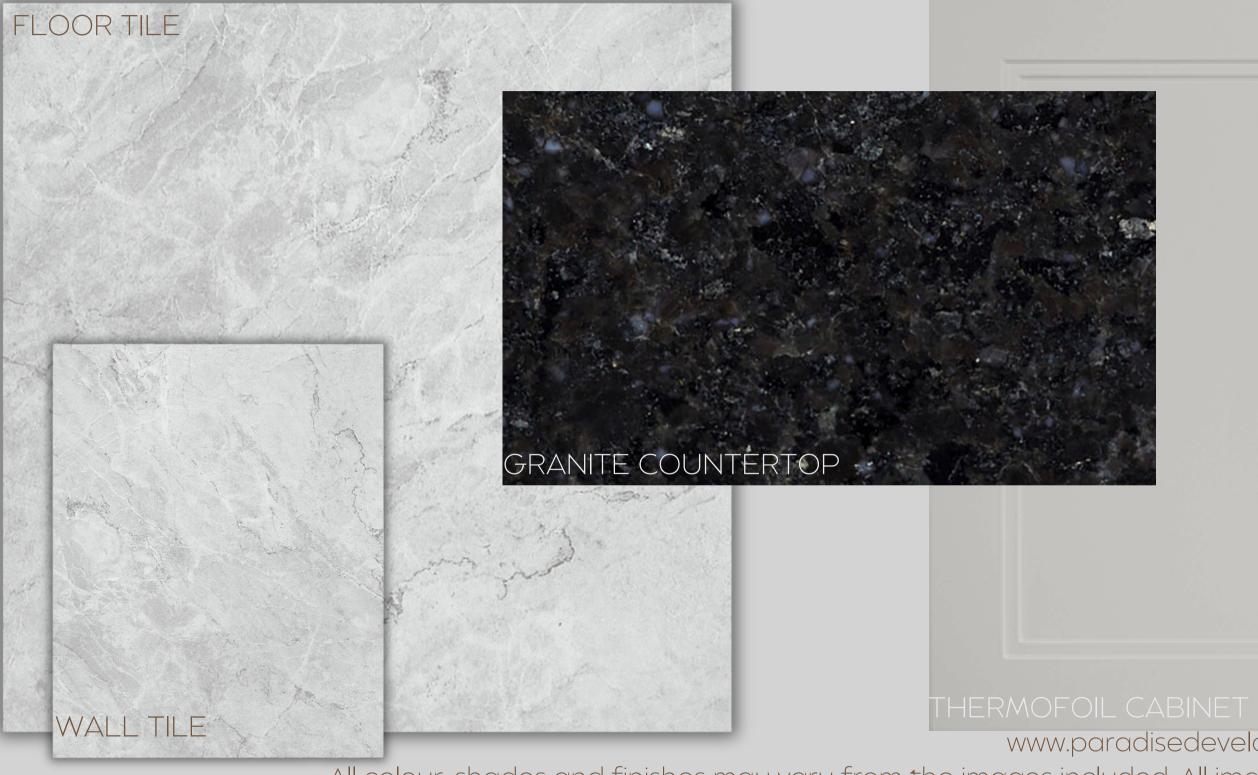

## MAIN BATH

## B138U12 - HERITAGE HEIGHTS

# FLOOR TILE ARBORITE COUNTERT WALL TILE

All colour, shades and finishes may vary from the images included. All images provided are for reference purposes only and may appear different than the actual sample.

THERMOFOIL CABINET www.paradisedevelopments.com images included. All images provided ear different than the actual sample.