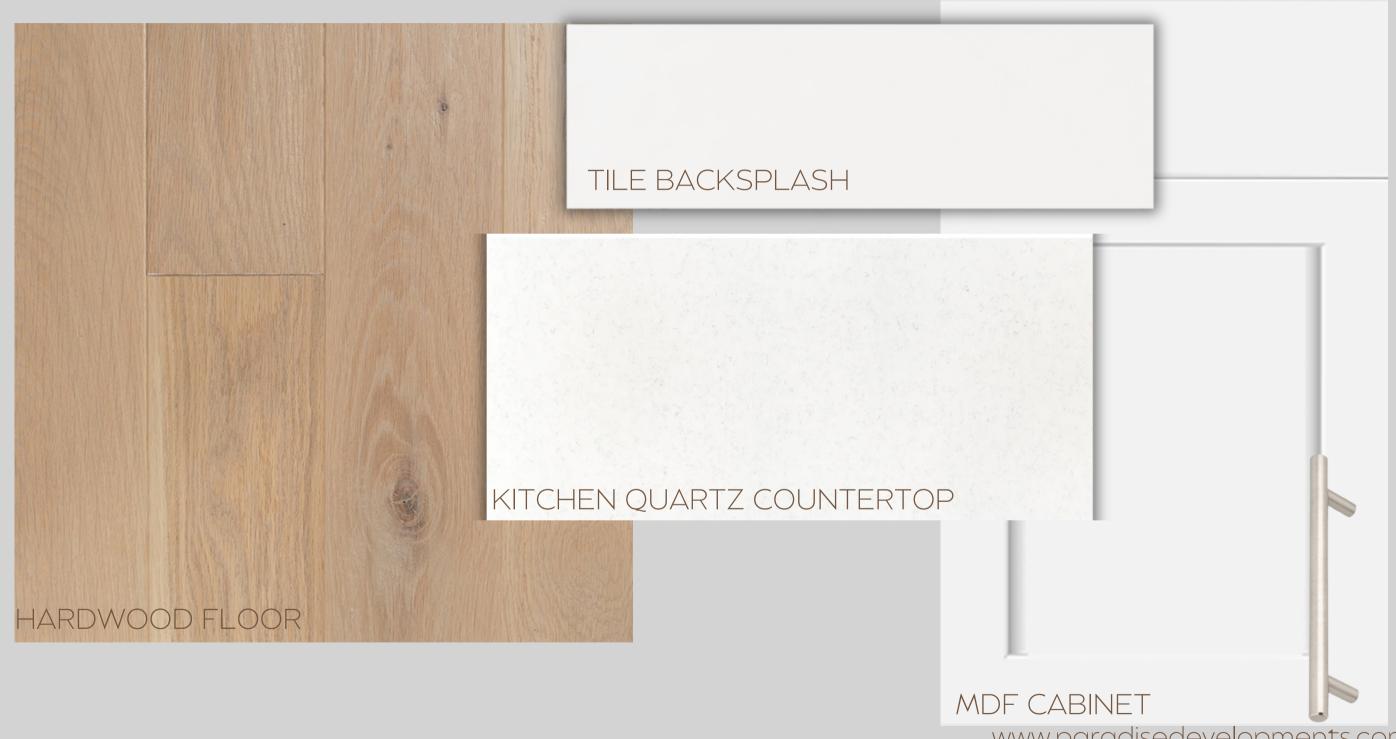

# GROUND | MAIN FLOOR B008U57 - AURORA TRAILS

#### HARDWOOD FLOOR

#### KITCHEN