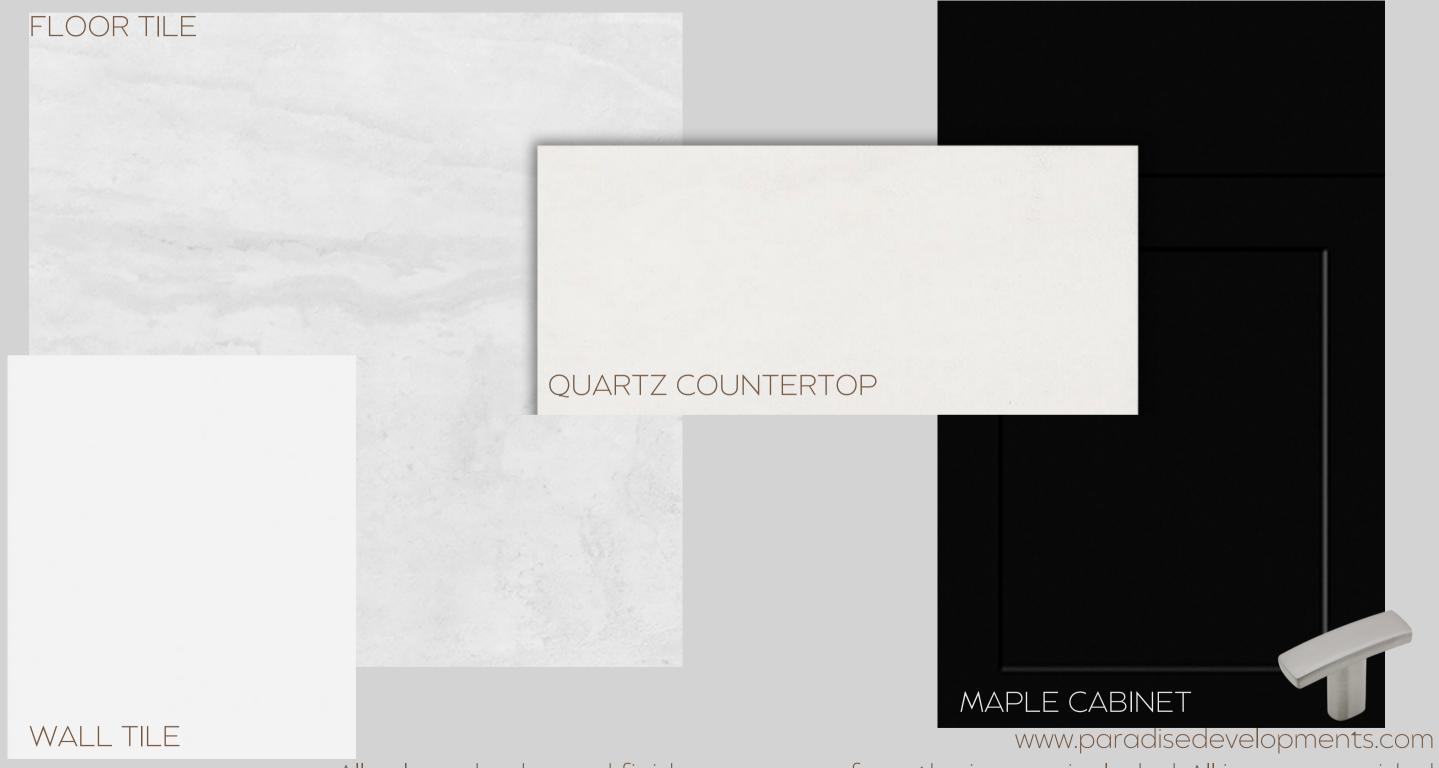

## B008U57 - AURORA TRAILS

HARDWOOD - HALLWAY | PRINCIPAL BEDROOM







www.paradisedevelopments.com All colour, shades and finishes may vary from the images included. All images provided are for reference purposes only and may appear different than the actual sample.

#### KITCHEN

## B008U57 - AURORA TRAILS



www.paradisedevelopments.com

All colour, shades and finishes may vary from the images included. All images provided are for reference purposes only and may appear different than the actual sample.

# ENSUITE

## B008U57 - AURORA TRAILS



www.paradisedevelopments.com

All colour, shades and finishes may vary from the images included. All images provided are for reference purposes only and may appear different than the actual sample.

#### MAIN BATH

# B008U57 - AURORA TRAILS



All colour, shades and finishes may vary from the images included. All images provided are for reference purposes only and may appear different than the actual sample.