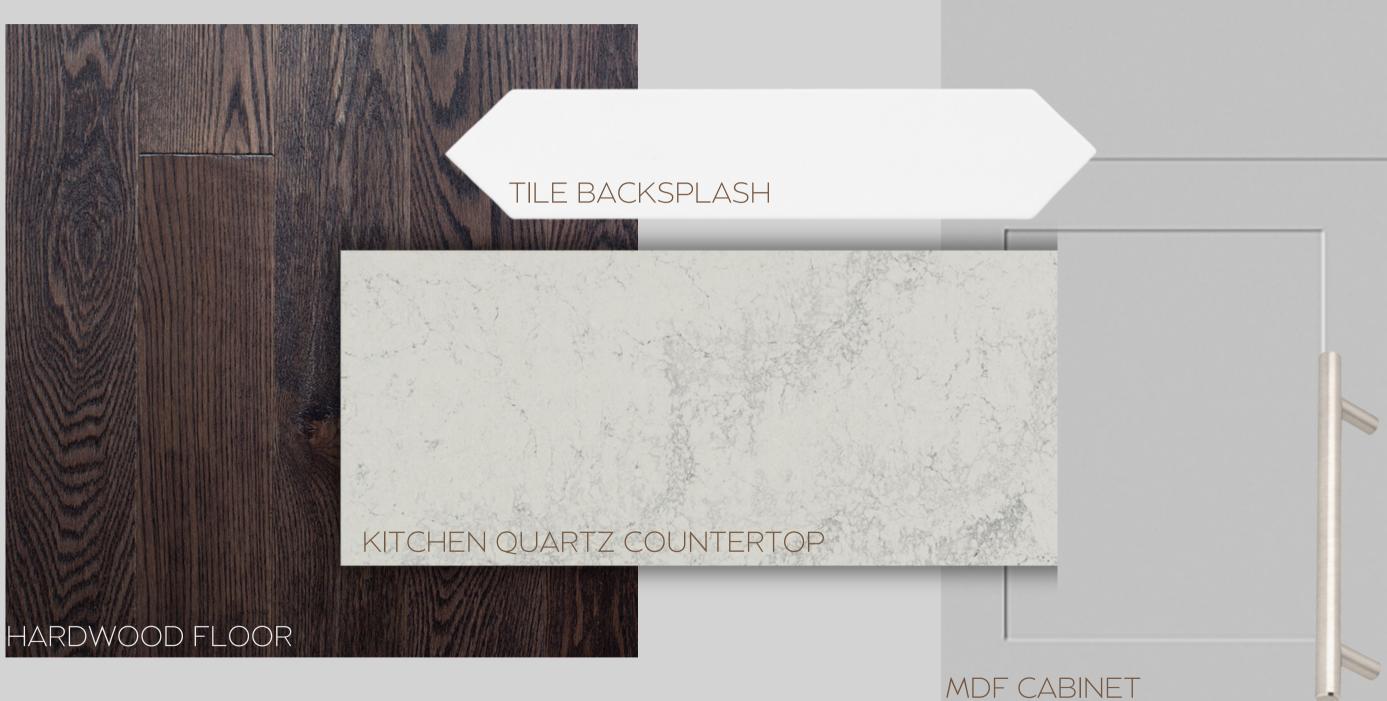

### **KITCHEN** B015U117 - AURORA TRAILS

www.paradisedevelopments.com

All colour, shades and finishes may vary from the images included. All images provided are for reference purposes only and may appear different than the actual sample.

### HARDWOOD FLOOR