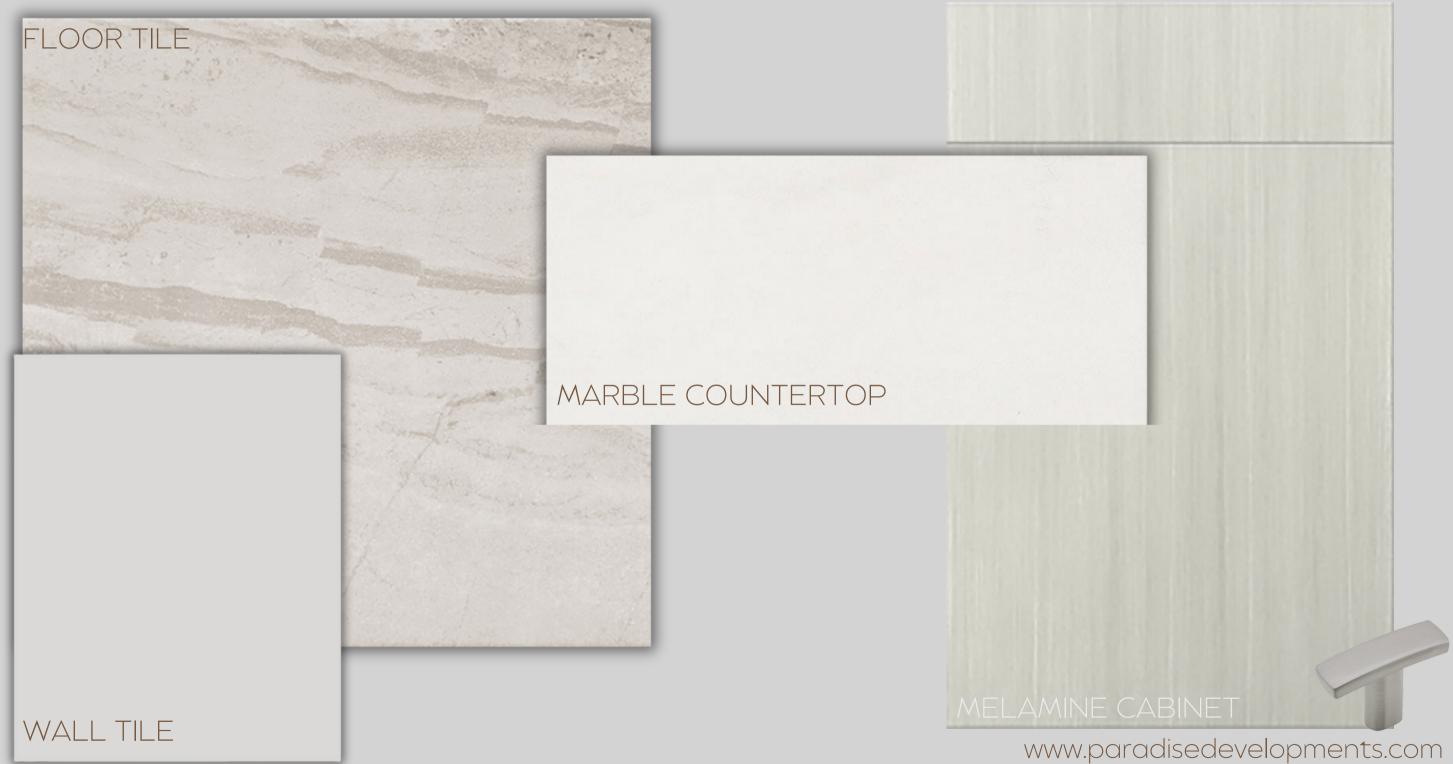

## MAIN BATH

# B008U58 - AURORA TRAILS

All colour, shades and finishes may vary from the images included. All images provided are for reference purposes only and may appear different than the actual sample.