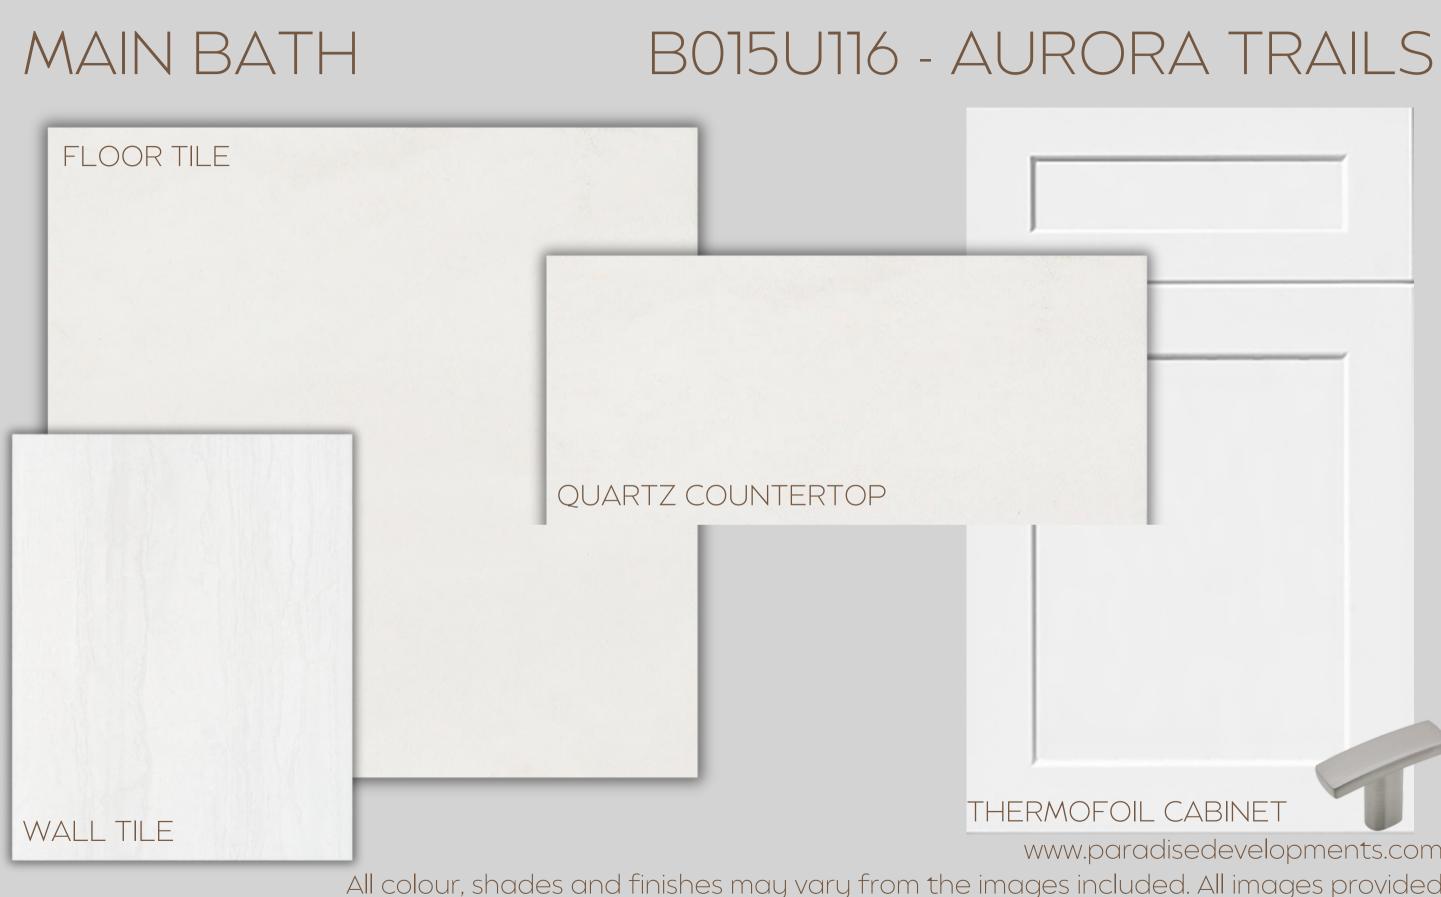

THIRD FLOOR BEDROOM CARPET - BEDROOM 2 | BEDROOM 3 HARDWOOD - HALLWAY | PRINCIPAL





www.paradisedevelopments.com

All colour, shades and finishes may vary from the images included. All images provided are for reference purposes only and may appear different than the actual sample.

# **KITCHEN** B015U116 - AURORA TRAILS



www.paradisedevelopments.com

All colour, shades and finishes may vary from the images included. All images provided are for reference purposes only and may appear different than the actual sample.



# B015U116 - AURORA TRAILS

# FLOOR TILE MARBLE COUNTERTOP WALL TILE

www.paradisedevelopments.com All colour, shades and finishes may vary from the images included. All images provided are for reference purposes only and may appear different than the actual sample.





www.paradisedevelopments.com All colour, shades and finishes may vary from the images included. All images provided are for reference purposes only and may appear different than the actual sample.

## THERMOFOIL CABINET

## B015U116 - AURORA TRAILS LAUNDRY ROOM

## FLOOR TILE



www.paradisedevelopments.com

All colour, shades and finishes may vary from the images included. All images provided are for reference purposes only and may appear different than the actual sample.