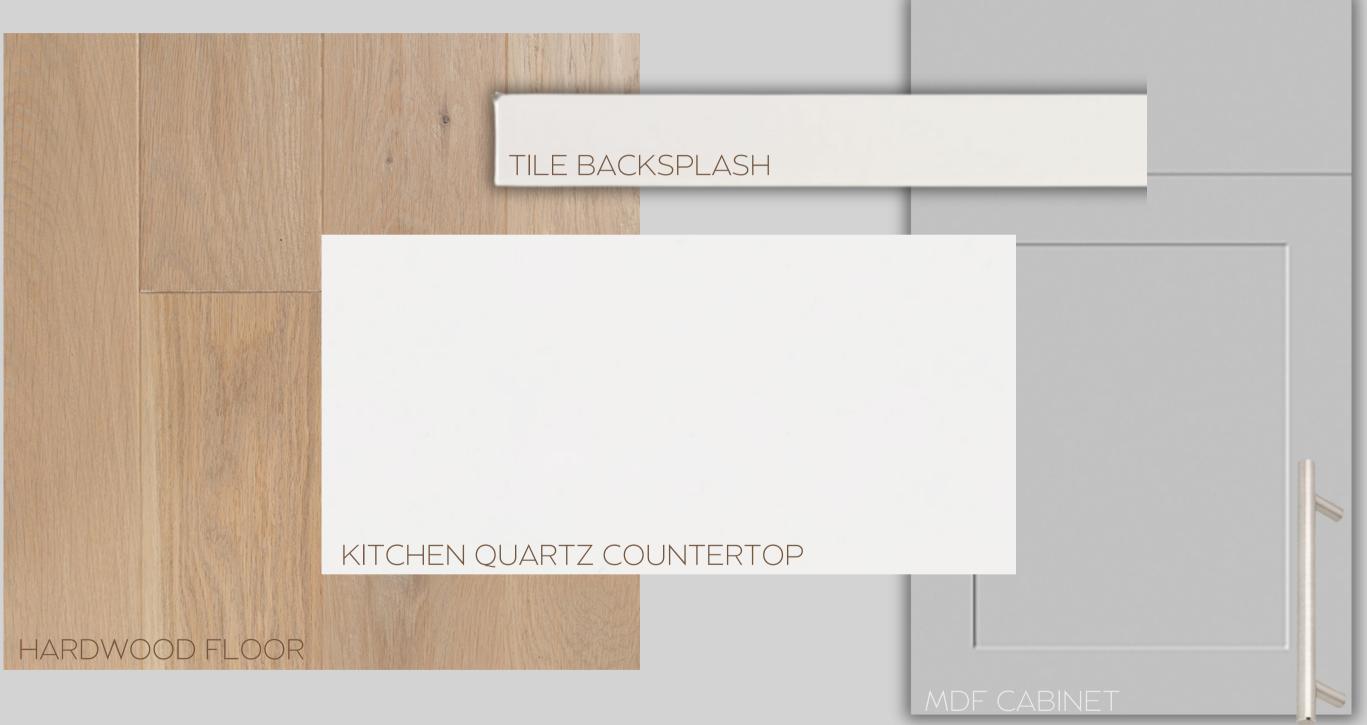

# **KITCHEN** B015U116 - AURORA TRAILS

www.paradisedevelopments.com

All colour, shades and finishes may vary from the images included. All images provided are for reference purposes only and may appear different than the actual sample.