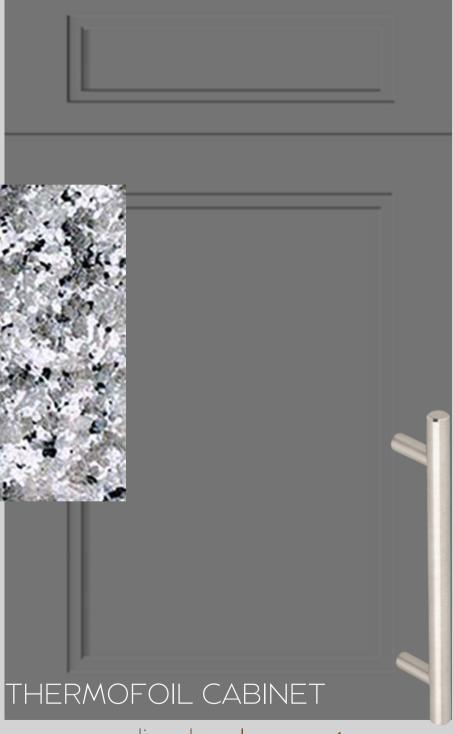

- AURORA TRAILS





www.paradisedevelopments.com

All colour, shades and finishes may vary from the images included. All images provided are for reference purposes only and may appear different than the actual sample.

### MELAMINE CABINET

# ENSUITE

# B17U130 - AURORA TRAILS

### FLOOR TILE





**GRANITE COUNTERTOP** 



All colour, shades and finishes may vary from the images included. All images provided are for reference purposes only and may appear different than the actual sample.

# www.paradisedevelopments.com

THERMOFOIL CABINET



# B17U130 - AURORA TRAILS

# FLOOR TILE WALL TILE

www.paradisedevelopments.com All colour, shades and finishes may vary from the images included. All images provided are for reference purposes only and may appear different than the actual sample.