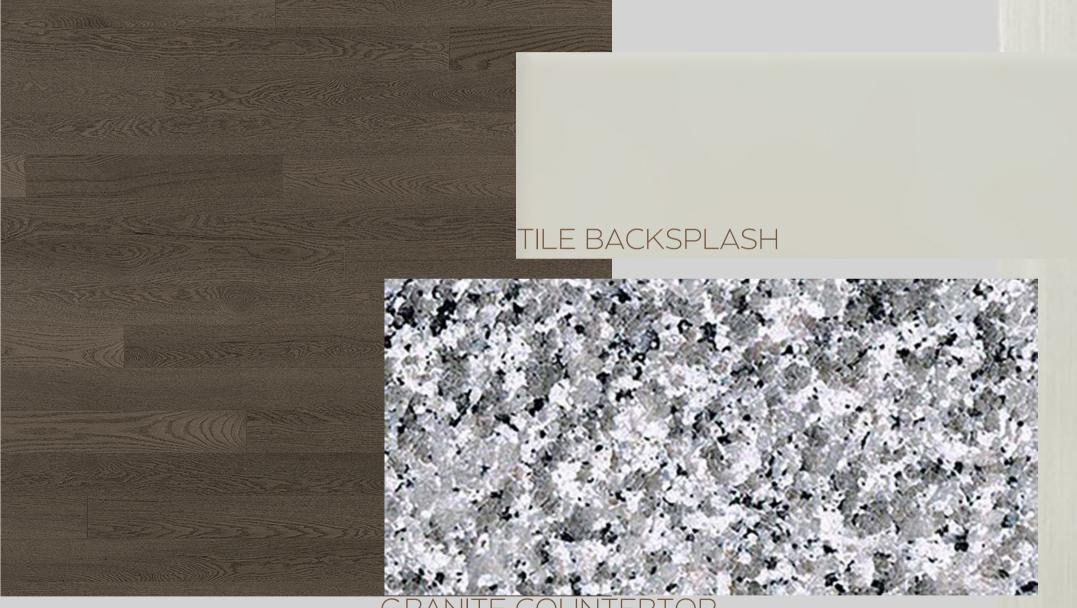

### MELAMINE CABINET

# ENSUITE

# B17U130 - AURORA TRAILS

### FLOOR TILE

**GRANITE COUNTERTOP** 

All colour, shades and finishes may vary from the images included. All images provided are for reference purposes only and may appear different than the actual sample.