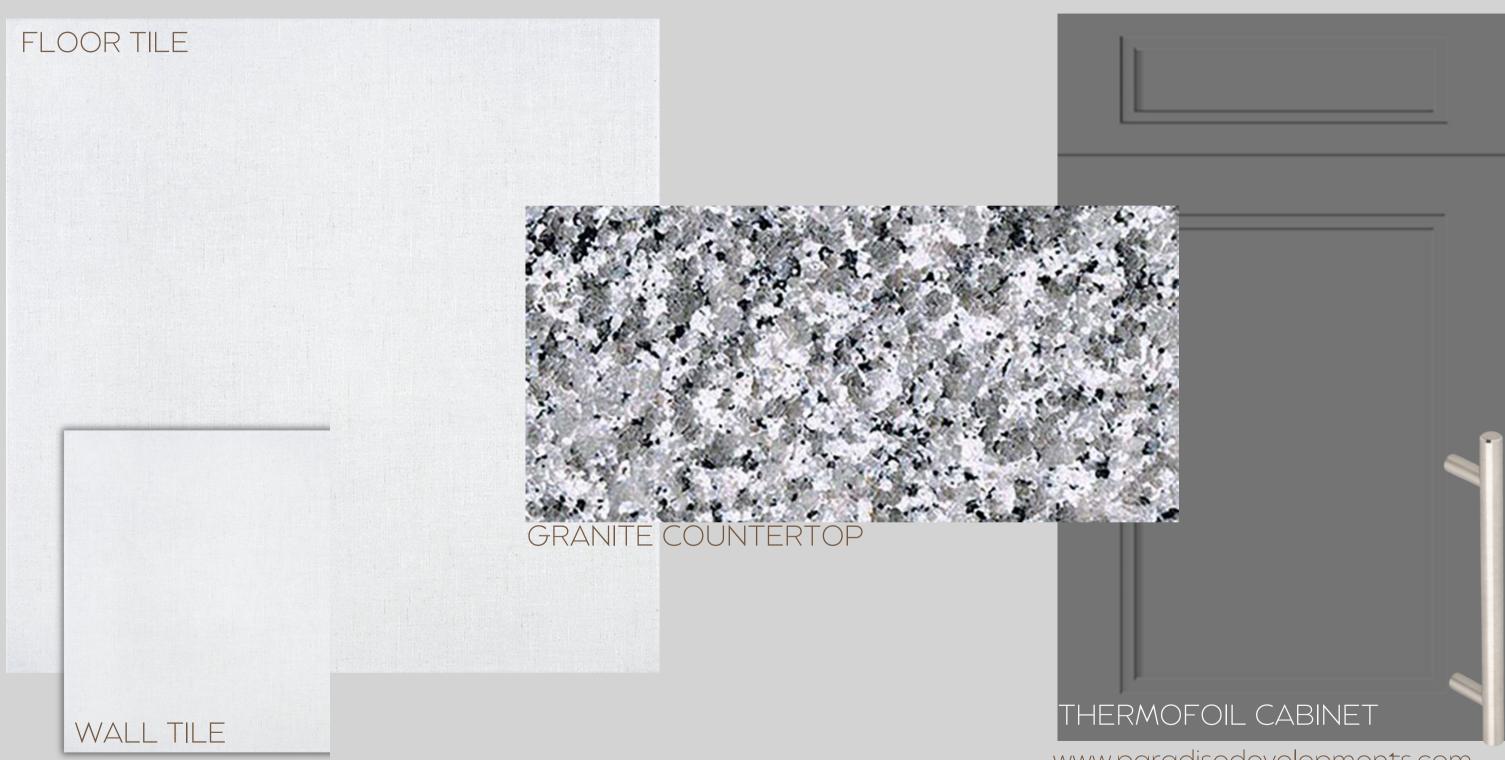

# ENSUITE

# B001U1 - AURORA TRAILS

FLOOR TILE GRANITE COUNTERTOP THERMOFOIL CABINET WALL TILE www.paradisedevelopments.com

All colour, shades and finishes may vary from the images included. All images provided are for reference purposes only and may appear different than the actual sample.