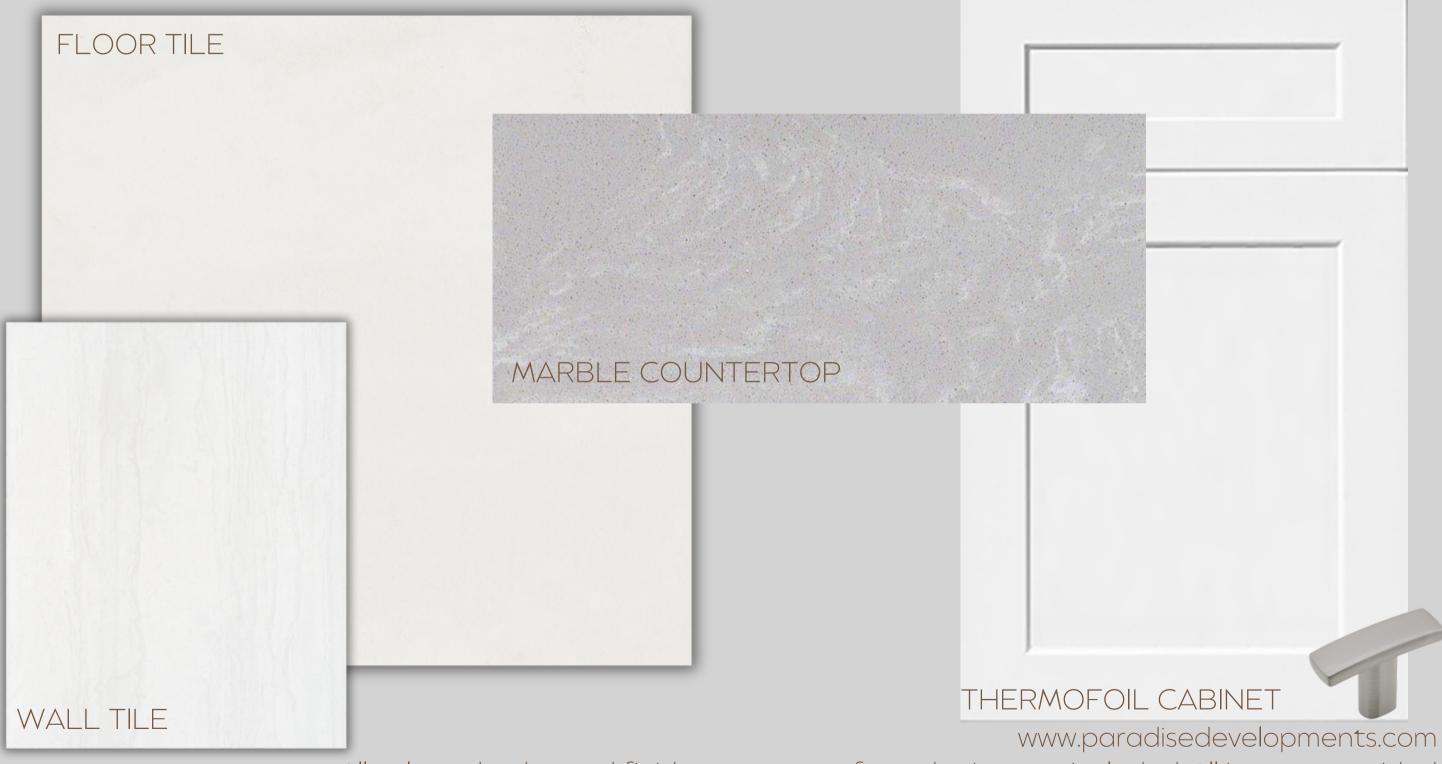

### MAIN FLOOR

### B002U9 - AURORA TRAILS

#### HARDWOOD FLOOR



#### FLOOR TILE



www.paradisedevelopments.com

# SECOND FLOOR

# B002U9 - AURORA TRAILS

HARDWOOD - HALLWAY | PRINCIPAL



BEDROOM CARPET - BEDROOMS 2, 3, 4



www.paradisedevelopments.com All colour, shades and finishes may vary from the images included. All images provided

are for reference purposes only and may appear different than the actual sample.

#### KITCHEN

## B002U9 - AURORA TRAILS



www.paradisedevelopments.com

# ENSUITE

# B002U9 - AURORA TRAILS



#### MAIN BATH

## B002U9 - AURORA TRAILS



#### LAUNDRY ROOM

#### B002U9 - AURORA TRAILS



www.paradisedevelopments.com