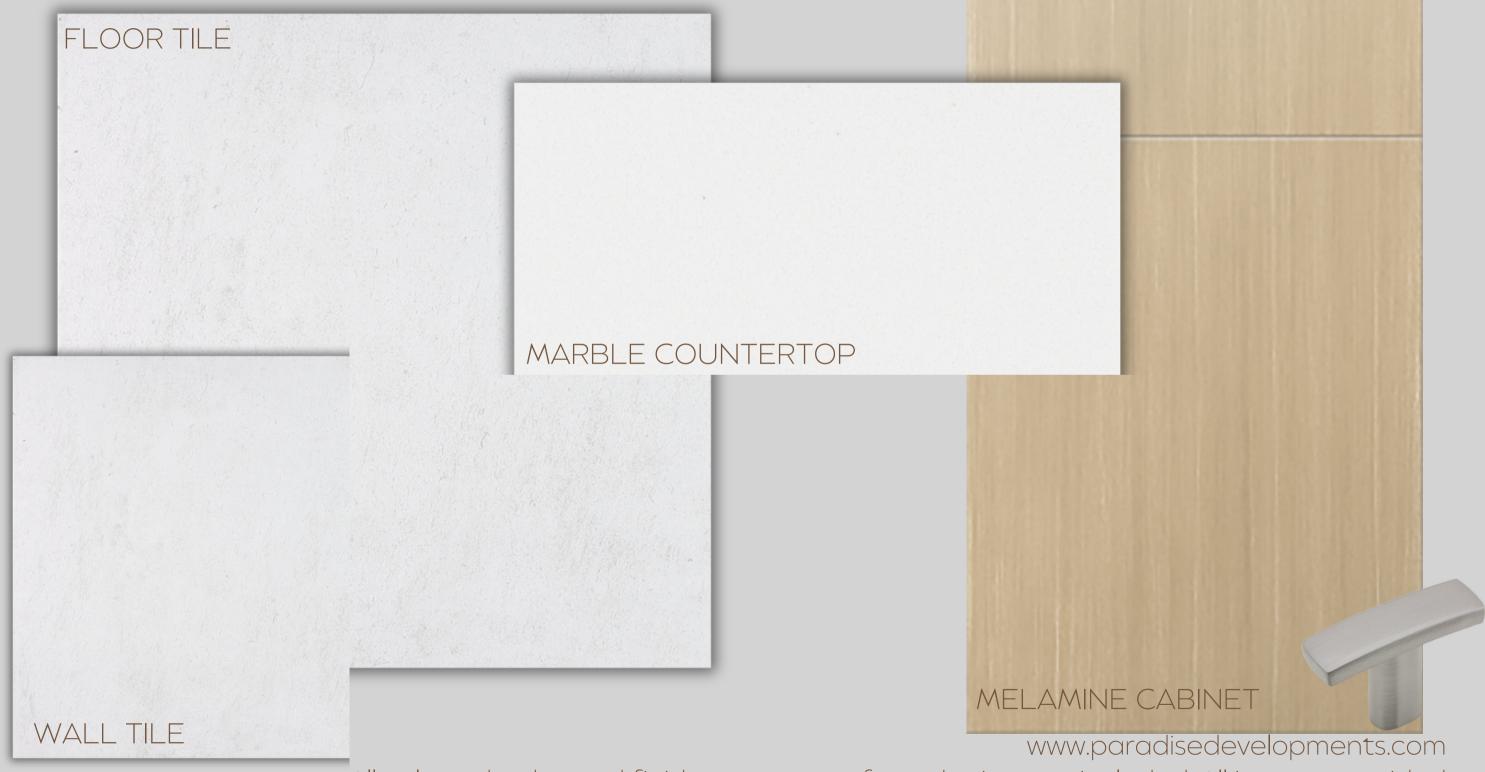

### MAIN FLOOR

### B002U9 - AURORA TRAILS

#### HARDWOOD FLOOR



#### FLOOR TILE



www.paradisedevelopments.com

# SECOND FLOOR

# B002U9 - AURORA TRAILS

HARDWOOD - HALLWAY | PRINCIPAL



BEDROOM CARPET - BEDROOMS 2, 3, 4



www.paradisedevelopments.com All colour, shades and finishes may vary from the images included. All images provided

are for reference purposes only and may appear different than the actual sample.

#### KITCHEN

## B002U9 - AURORA TRAILS



www.paradisedevelopments.com

# ENSUITE

# B002U9 - AURORA TRAILS



#### MAIN BATH

## B002U9 - AURORA TRAILS



#### LAUNDRY ROOM

#### B002U9 - AURORA TRAILS



www.paradisedevelopments.com