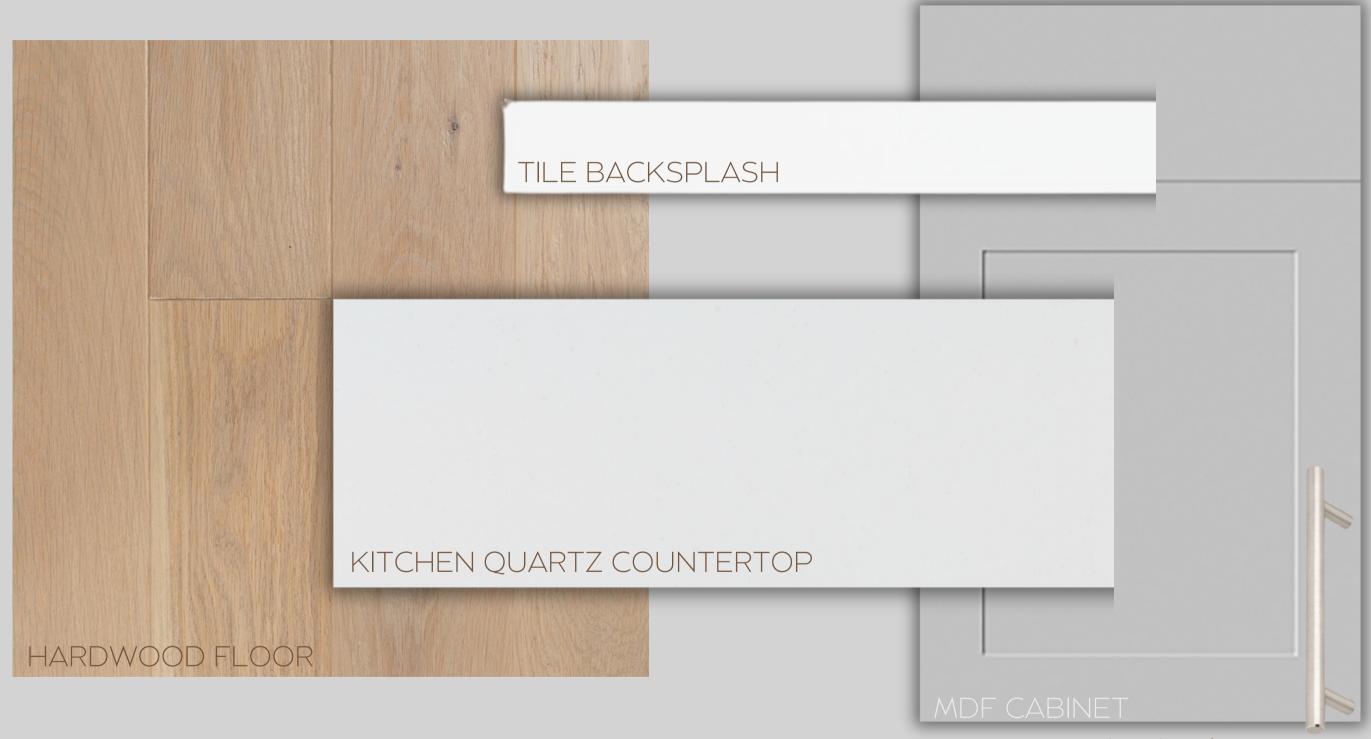

### MAIN FLOOR

### B002U9 - AURORA TRAILS

#### HARDWOOD FLOOR



#### FLOOR TILE



www.paradisedevelopments.com

# SECOND FLOOR

# B002U9 - AURORA TRAILS

HARDWOOD - HALLWAY | PRINCIPAL



BEDROOM CARPET - BEDROOMS 2, 3, 4



www.paradisedevelopments.com All colour, shades and finishes may vary from the images included. All images provided

are for reference purposes only and may appear different than the actual sample.

#### KITCHEN

## B002U9 - AURORA TRAILS



www.paradisedevelopments.com

# ENSUITE

# B002U9 - AURORA TRAILS



#### MAIN BATH

## B002U9 - AURORA TRAILS



#### LAUNDRY ROOM

#### B002U9 - AURORA TRAILS



www.paradisedevelopments.com