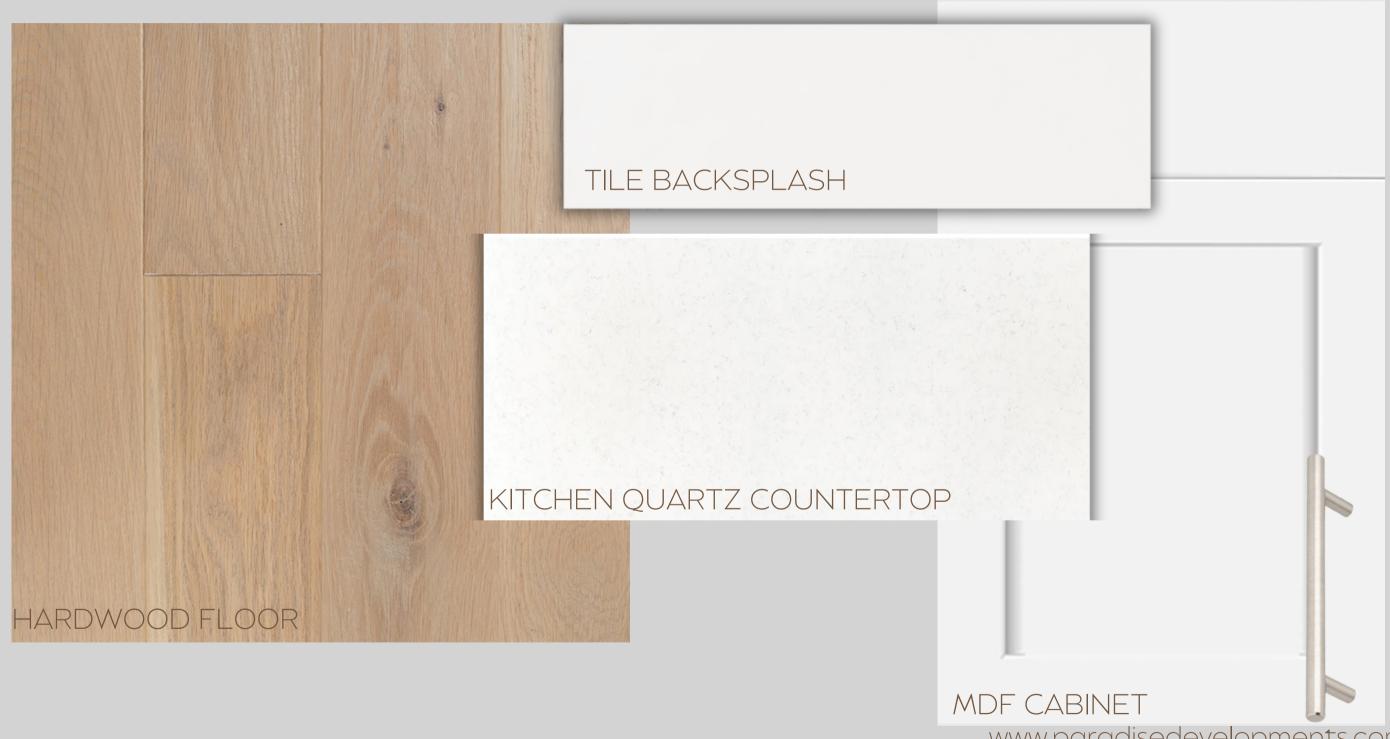

### KITCHEN

# B001U6 - AURORA TRAILS

www.paradisedevelopments.com

All colour, shades and finishes may vary from the images included. All images provided are for reference purposes only and may appear different than the actual sample.