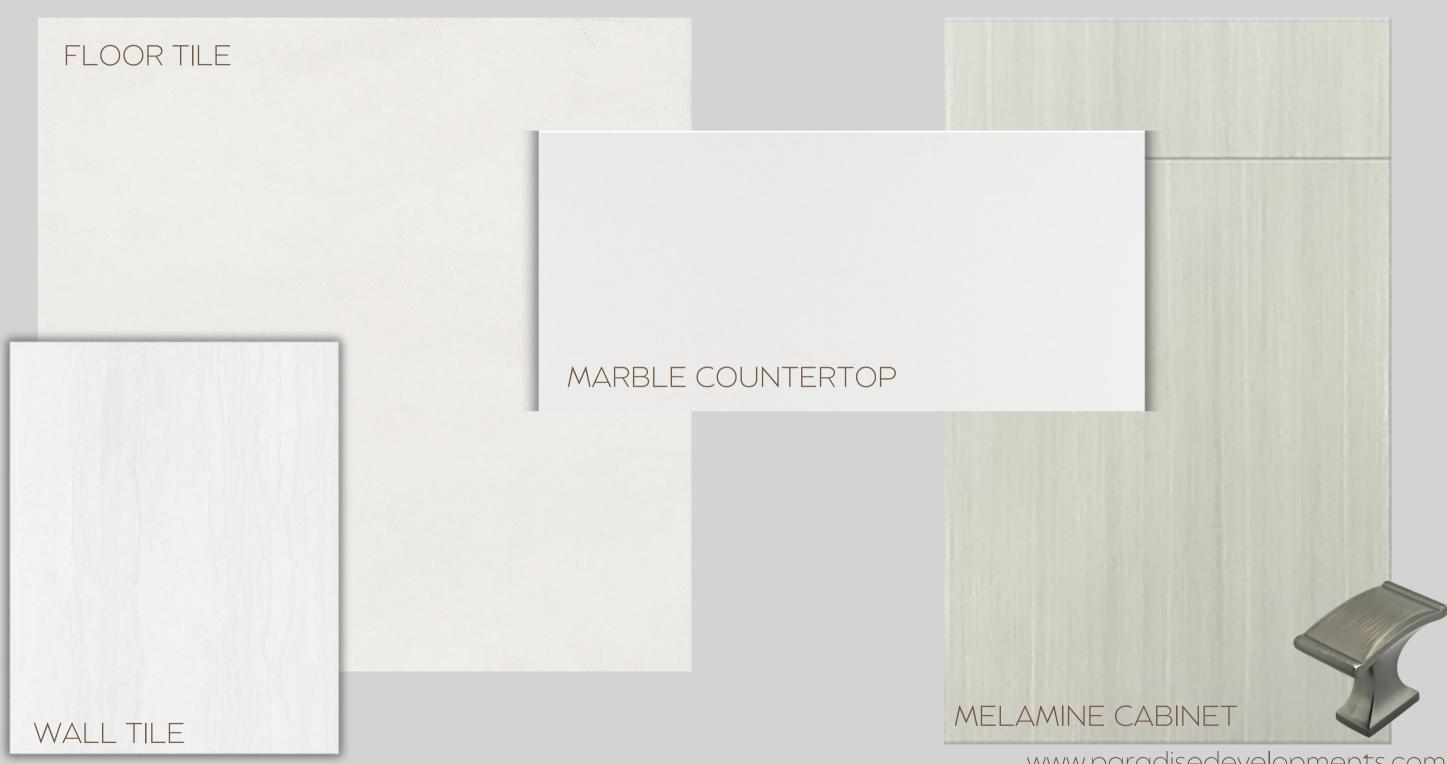

## MAIN BATH

# B001U6 - AURORA TRAILS

All colour, shades and finishes may vary from the images included. All images provided are for reference purposes only and may appear different than the actual sample.