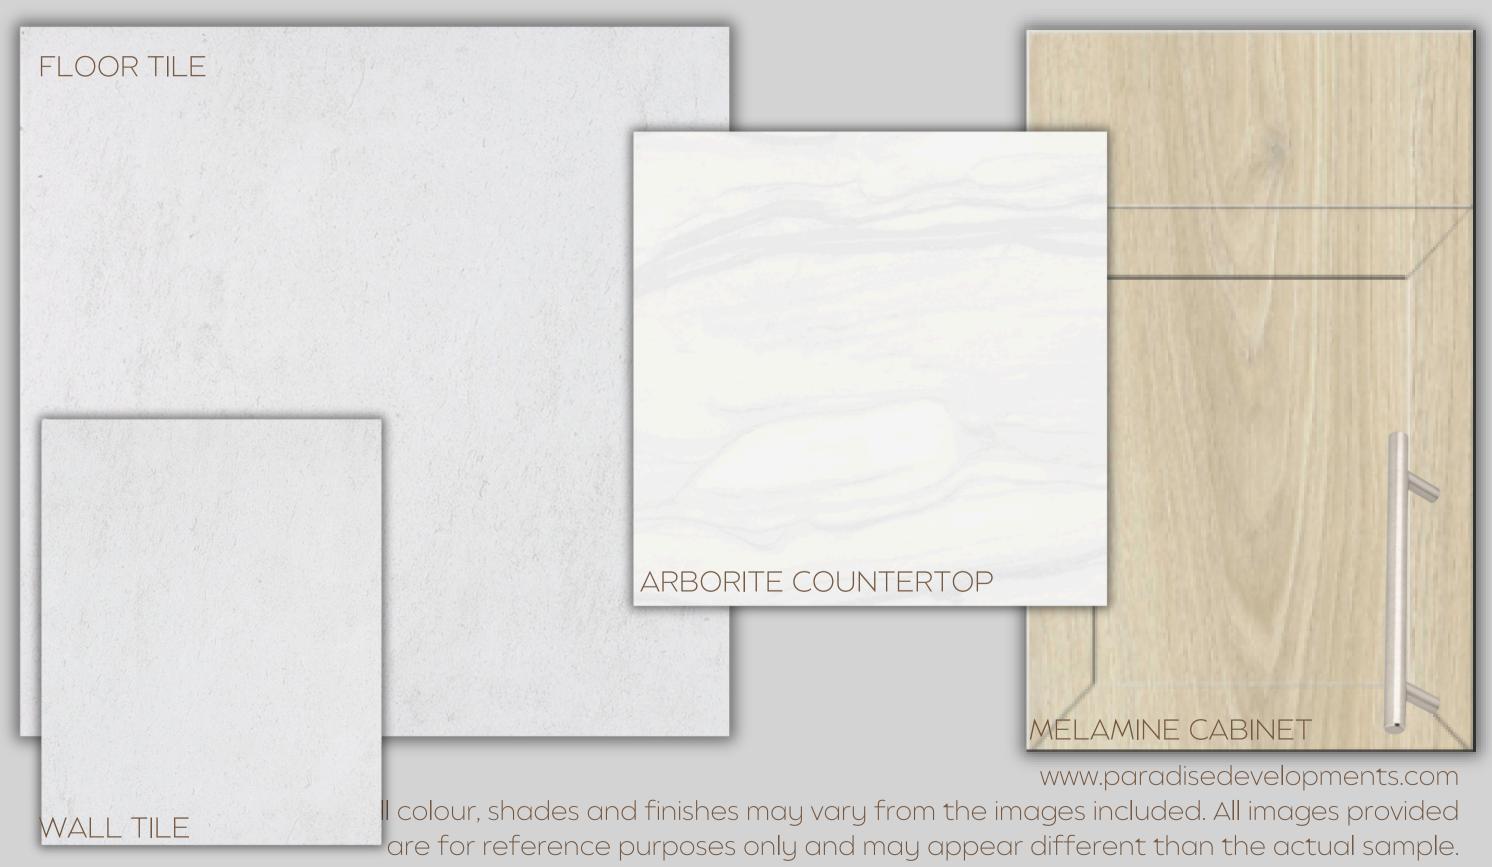

LOOR

# 024 - SEATONVILLE

HARDWOOD FLOOR - HALL | PRINCIPAL BEDROOM



CARPET - BEDROOMS



www.paradisedevelopments.com All colour, shades and finishes may vary from the images included. All images provided are for reference purposes only and may appear different than the actual sample.

#### KITCHEN

#### 024 - SEATONVILLE



www.paradisedevelopments.com

All colour, shades and finishes may vary from the images included. All images provided are for reference purposes only and may appear different than the actual sample.

# ENSUITE

# 024 - SEATONVILLE



All colour, shades and finishes may vary from the images included. All images provided are for reference purposes only and may appear different than the actual sample.

# MAIN BATH

# 024 - SEATONVILLE



# BATH 2

# 024 - SEATONVILLE