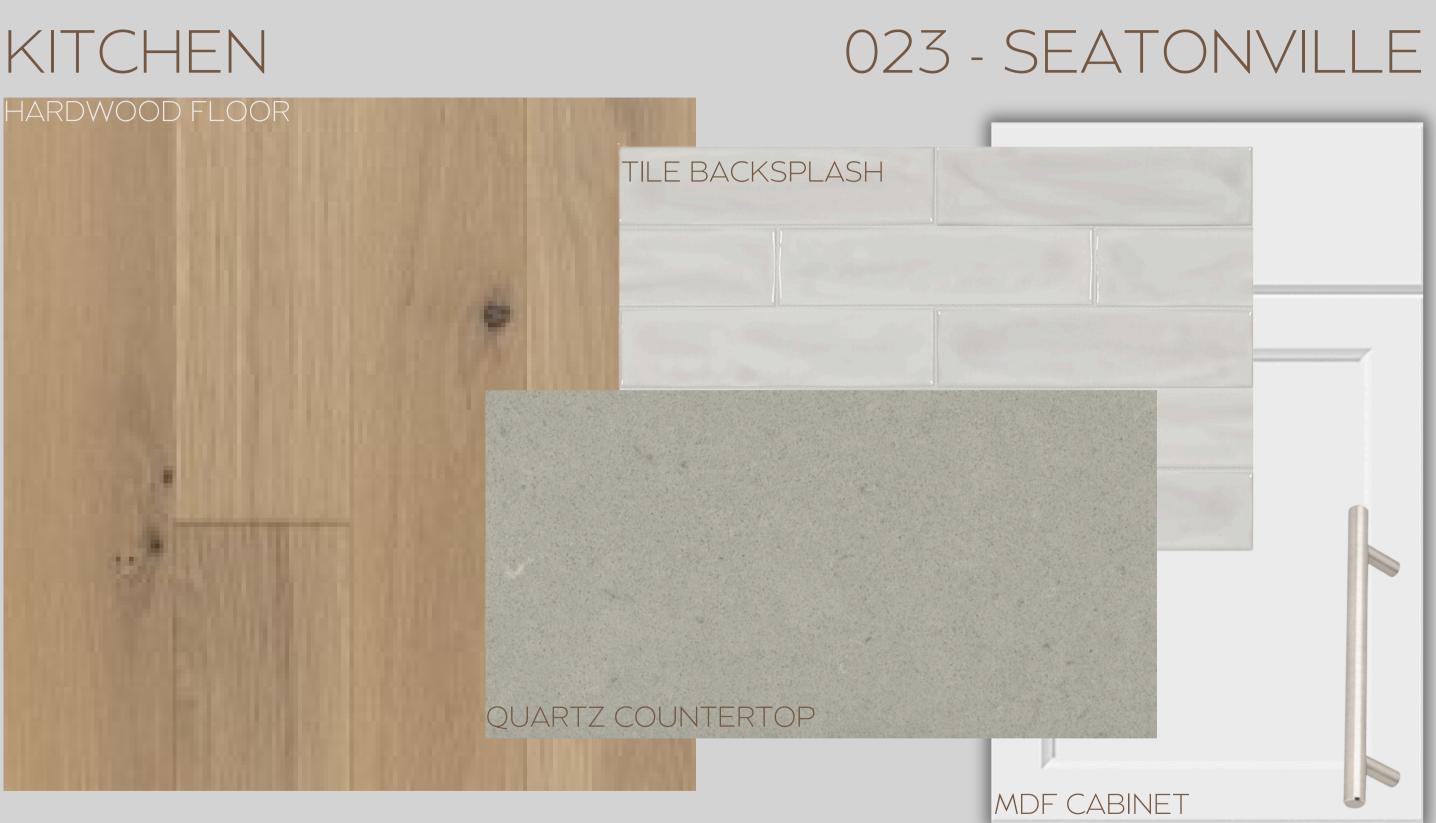

# 023 - SEATONVILLE

#### HARDWOOD FLOOR

FLOOR TILE: MUDROOM



www.paradisedevelopments.com All colour, shades and finishes may vary from the images included. All images provided are for reference purposes only and may appear different than the actual sample.

# SECOND FLOOR

### 023 - SEATONVILLE

#### HARDWOOD FLOOR - HALL | PRINCIPAL BEDROOM



#### **CARPET - BEDROOMS**



www.paradisedevelopments.com All colour, shades and finishes may vary from the images included. All images provided are for reference purposes only and may appear different than the actual sample.



www.paradisedevelopments.com

All colour, shades and finishes may vary from the images included. All images provided are for reference purposes only and may appear different than the actual sample.

# ENSUITE

FLOOR TILE

WALL TILE

# 023 - SEATONVILLE

#### GRANITE COUNTERTOP

All colour, shades and finishes may vary from the images included. All images provided

are for reference purposes only and may appear different than the actual sample.



www.paradisedevelopments.com

### MAIN BATH

LOOR TILE

### ARBORITE COUNTERTOP





www.paradisedevelopments.com ur, shades and finishes may vary from the images included. All images provided are for reference purposes only and may appear different than the actual sample.



## LAUNDRY ROOM





www.paradisedevelopments.com

All colour, shades