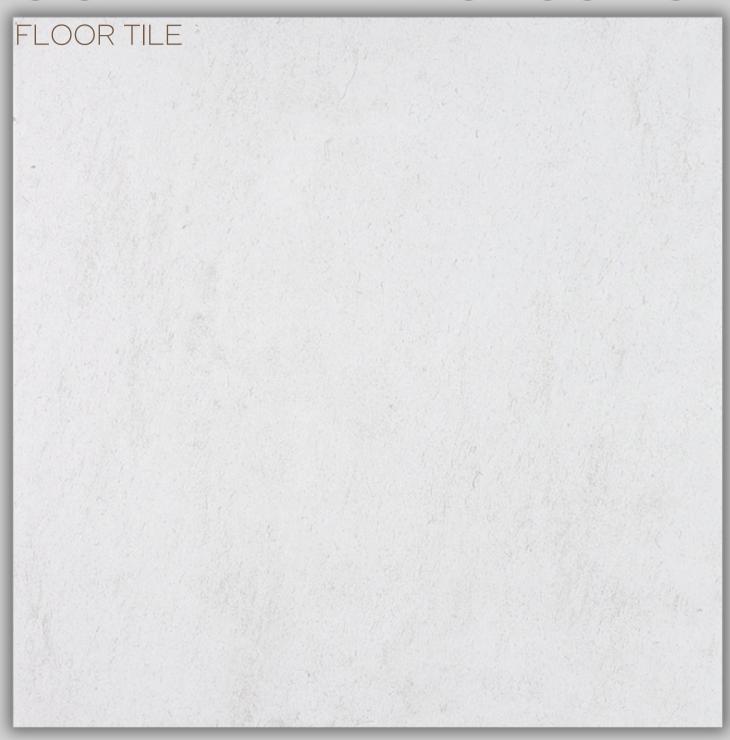

## MAIN BATH

## B252U5 - SEATONVILLE

Leadur, shades and finishes may vary from the images included. All images provided are for reference purposes only and may appear different than the actual sample.