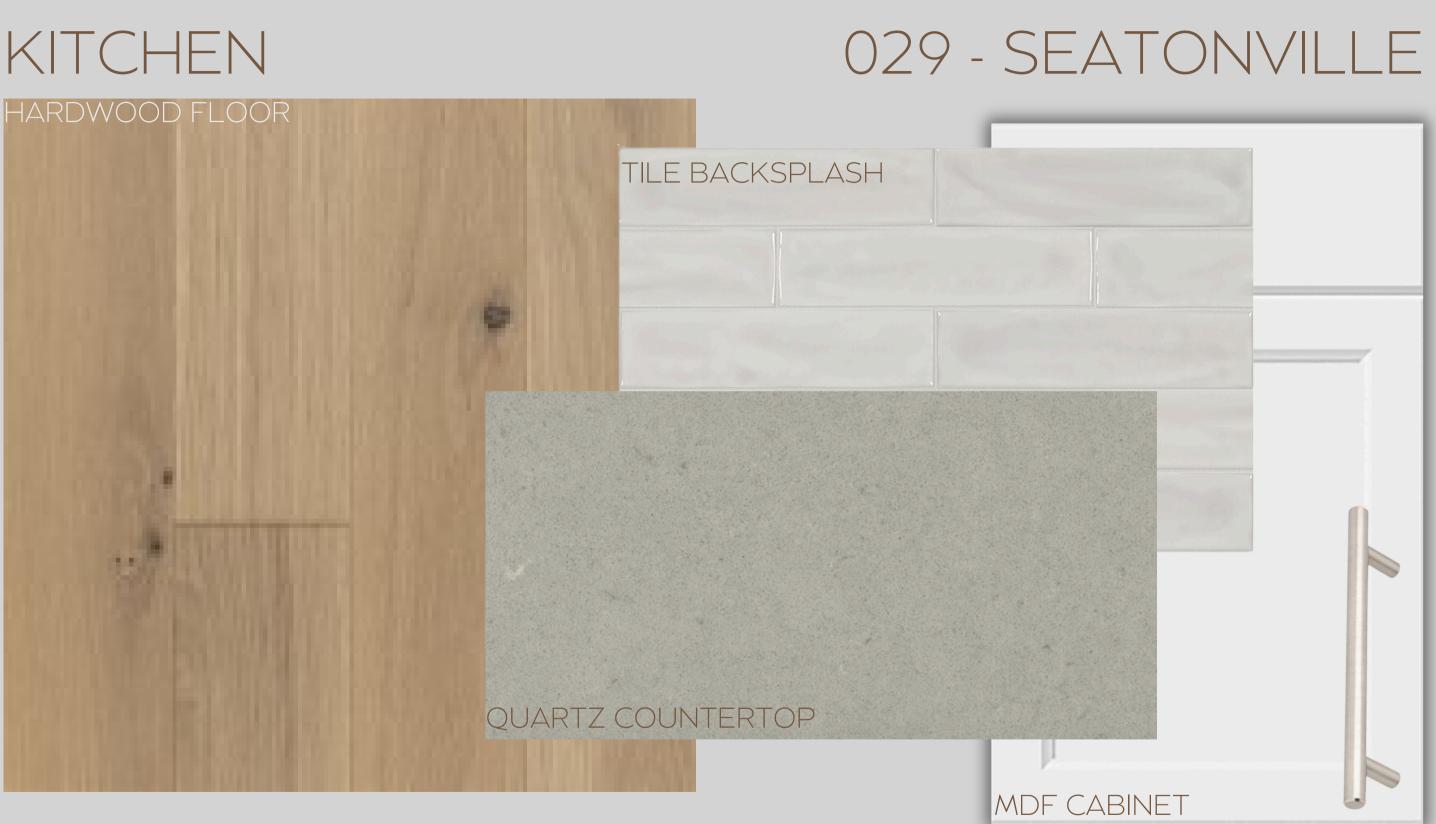

## 029 - SEATONVILLE

### HARDWOOD FLOOR

FLOOR TILE: MUDROOM



www.paradisedevelopments.com All colour, shades and finishes may vary from the images included. All images provided are for reference purposes only and may appear different than the actual sample.

## SECOND FLOOR

## 029 - SEATONVILLE

### HARDWOOD FLOOR - HALL | PRINCIPAL BEDROOM



### **CARPET - BEDROOMS**



www.paradisedevelopments.com All colour, shades and finishes may vary from the images included. All images provided are for reference purposes only and may appear different than the actual sample.



www.paradisedevelopments.com

All colour, shades and finishes may vary from the images included. All images provided are for reference purposes only and may appear different than the actual sample.

## ENSUITE

FLOOR TILE

WALL TILE

## 029 - SEATONVILLE

### GRANITE COUNTERTOP



www.paradisedevelopments.com All colour, shades and finishes may vary from the images included. All images provided are for reference purposes only and may appear different than the actual sample.



# MAIN BATH, BATH 2 3 029 - SE

### ARBORITE COUNTERTOP





www.paradisedevelopments.com ur, shades and finishes may vary from the images included. All images provided are for reference purposes only and may appear different than the actual sample.

## LAUNDRY ROOM





www.paradisedevelopments.com

All colour, sh