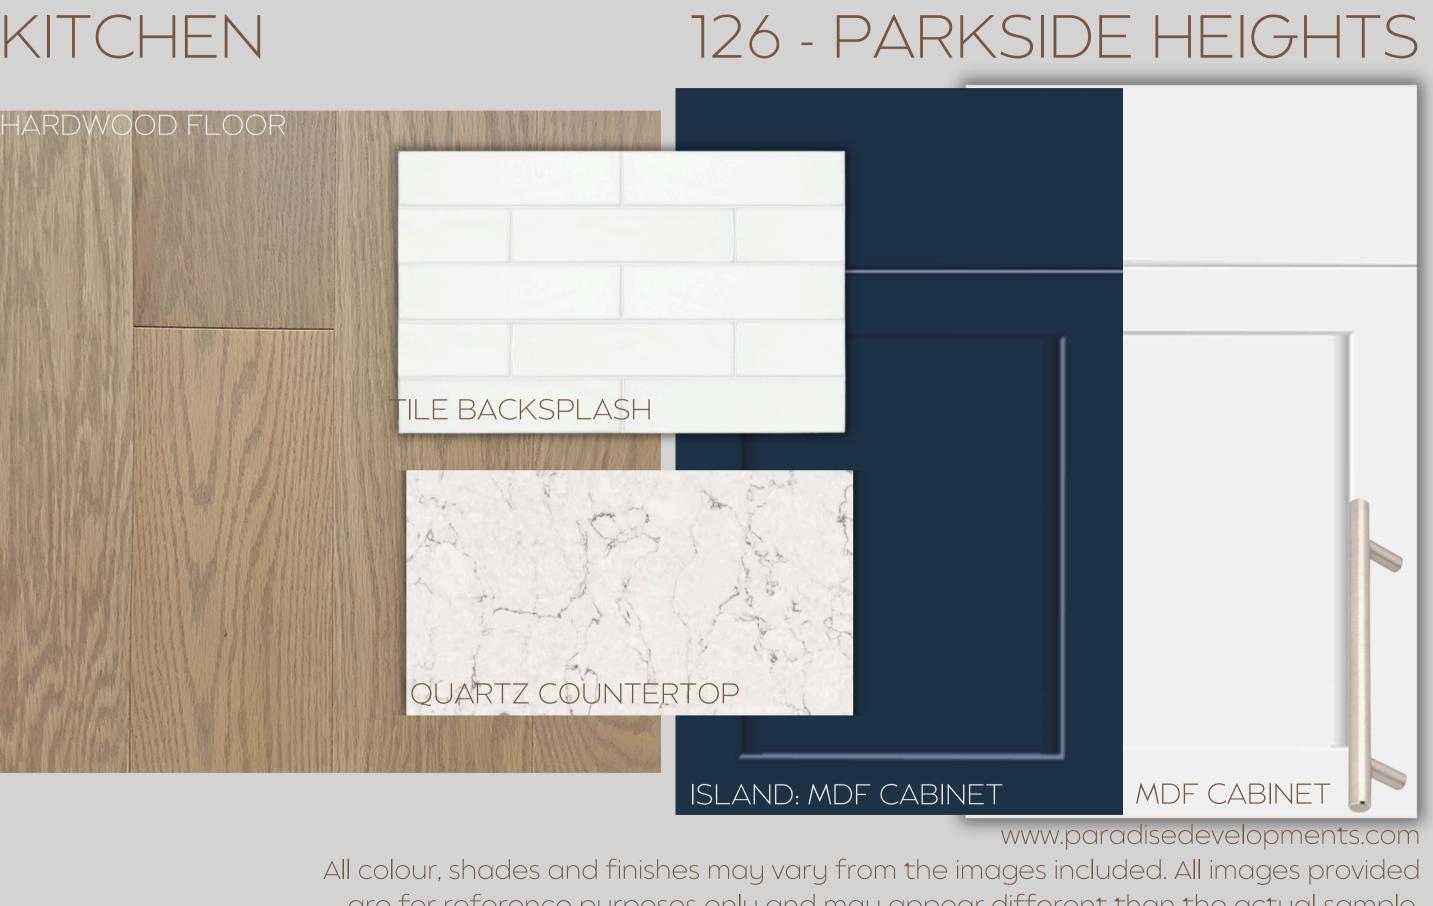

### 126 - PARKSIDE HEIGHTS

### **KITCHEN**

are for reference purposes only and may appear different than the actual sample.

### HARDWOOD FLOOR: FOYER | LOWER LANDING

www.paradisedevelopments.com All colour, shades and finishes may vary from the images included. All images provided are for reference purposes only and may appear different than the actual sample.