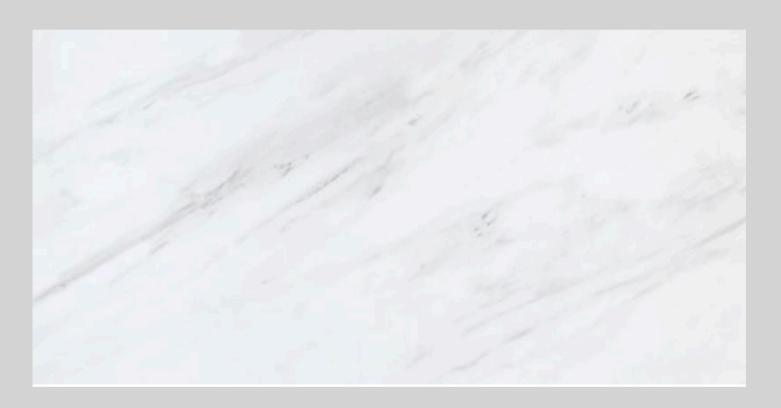

### MAIN FLOOR

### 126 - PARKSIDE HEIGHTS

### HARDWOOD FLOOR: FOYER | LOWER LANDING





www.paradisedevelopments.com All colour, shades and finishes may vary from the images included. All images provided are for reference purposes only and may appear different than the actual sample.

FLOOR TILE

### SECOND FLOOR

### HARDWOOD FLOOR - UPPER HALL



### 126 - PARKSIDE HEIGHTS

CARPET - BEDROOMS



www.paradisedevelopments.com All colour, shades and finishes may vary from the images included. All images provided are for reference purposes only and may appear different than the actual sample.

### **KITCHEN**



are for reference purposes only and may appear different than the actual sample.

### ENSUITE

WALL TILE

FLOOR TILE

### 126 - PARKSIDE HEIGHTS

### ARBORITE COUNTERTOP



www.paradisedevelopments.com

All colour, shades and finishes may vary from the images included.