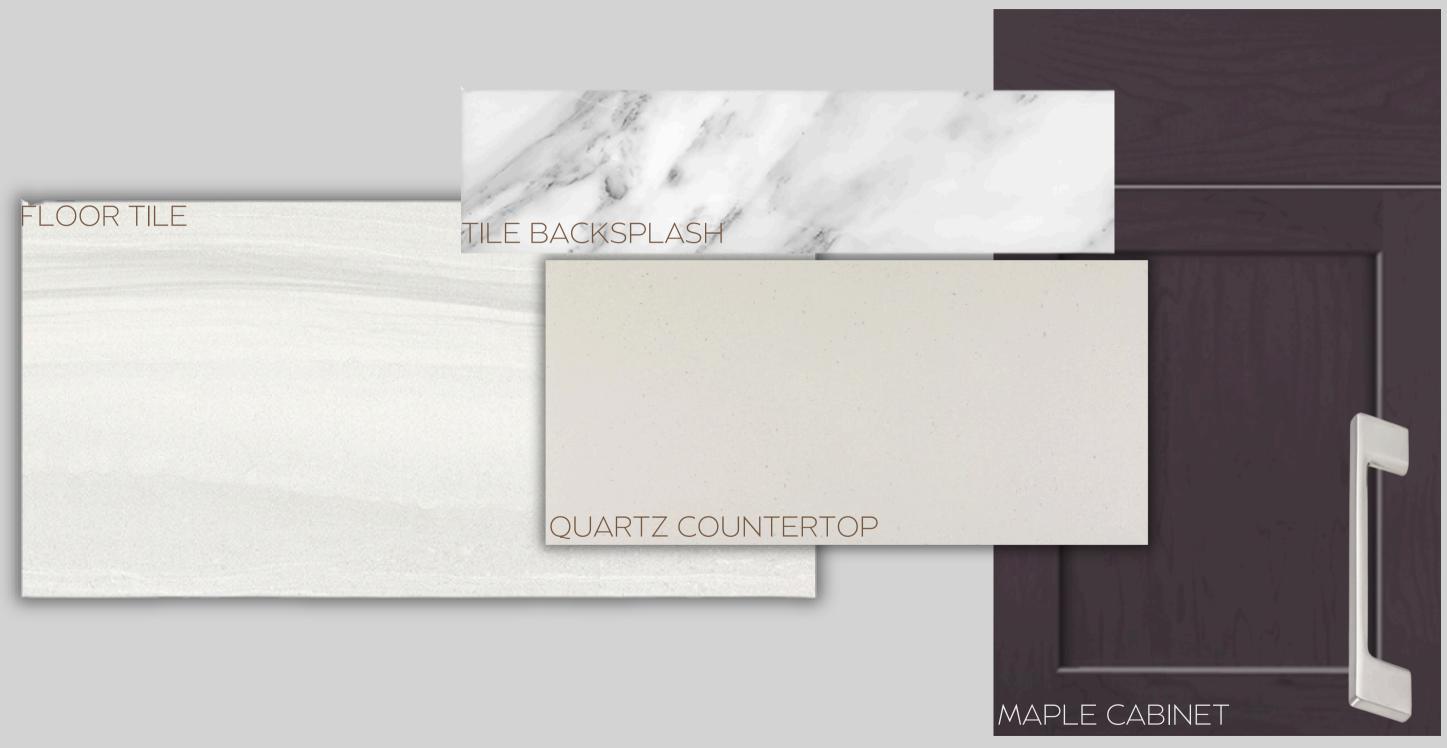

#### KITCHEN

## B208U2 - PARKSIDE HEIGHTS

www.paradisedevelopments.com

All colour, shades and finishes may vary from the images included. All images provided are for reference purposes only and may appear different than the actual sample.