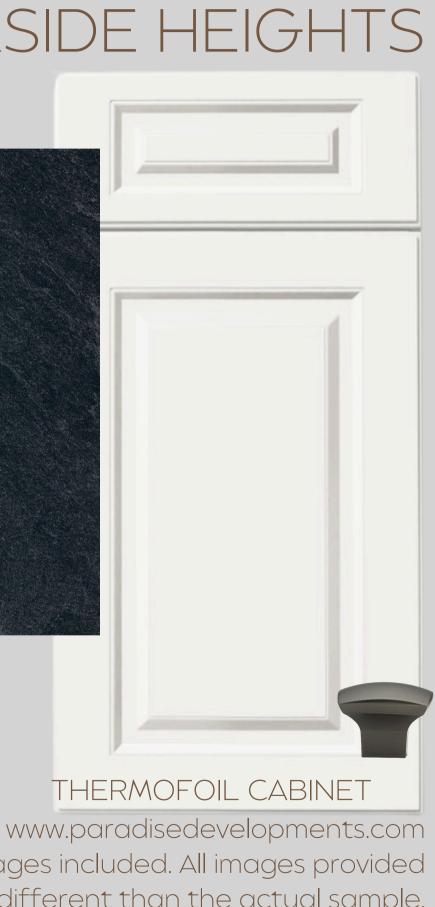

### MAIN FLOOR

#### HARDWOOD FLOOR



### 061 - PARKSIDE HEIGHTS

#### FLOOR TILE



### SECOND FLOOR

#### HARDWOOD - HALLWAY



### 061 - PARKSIDE HEIGHTS





www.paradisedevelopments.com

## **KITCHEN**

### 061 - PARKSIDE HEIGHTS



www.paradisedevelopments.com

### ENSUITE

### 061 - PARKSIDE HEIGHTS

#### FLOOR TILE

WALL TILE

#### ARBORITE COUNTERTOP



### MAIN BATH | BATH 2 061 - PARKSIDE HEIGHTS

#### FLOOR TILE

WALL TILE

#### ARBORITE COUNTERTOP

www.paradisedevelopments.com



#### LAUNDRY ROOM 061 - PARKSIDE HEIGHTS



All colour, shades and finishes may vary from the images included. All images provided are for reference purposes only and may appear different than the actual sample.

# www.paradisedevelopments.com