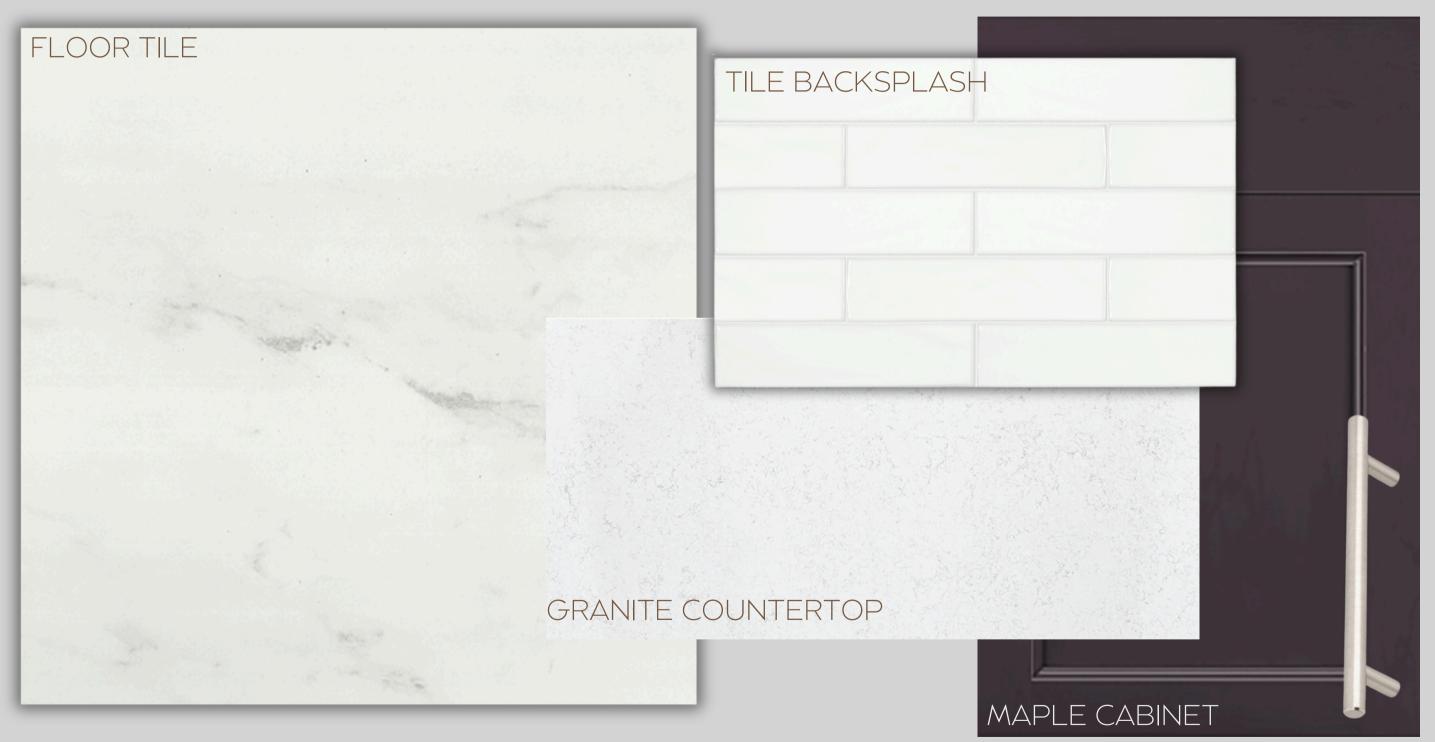

### MAIN FLOOR

#### HARDWOOD FLOOR



### 061 - PARKSIDE HEIGHTS

#### FLOOR TILE



### SECOND FLOOR

#### HARDWOOD - HALLWAY



### 061 - PARKSIDE HEIGHTS





www.paradisedevelopments.com

## **KITCHEN**

### 061 - PARKSIDE HEIGHTS



www.paradisedevelopments.com

### ENSUITE

### 061 - PARKSIDE HEIGHTS

#### FLOOR TILE

WALL TILE

#### ARBORITE COUNTERTOP



### MAIN BATH | BATH 2 061 - PARKSIDE HEIGHTS

#### FLOOR TILE

WALL TILE

#### ARBORITE COUNTERTOP

www.paradisedevelopments.com



#### LAUNDRY ROOM 061 - PARKSIDE HEIGHTS



All colour, shades and finishes may vary from the images included. All images provided are for reference purposes only and may appear different than the actual sample.

# www.paradisedevelopments.com