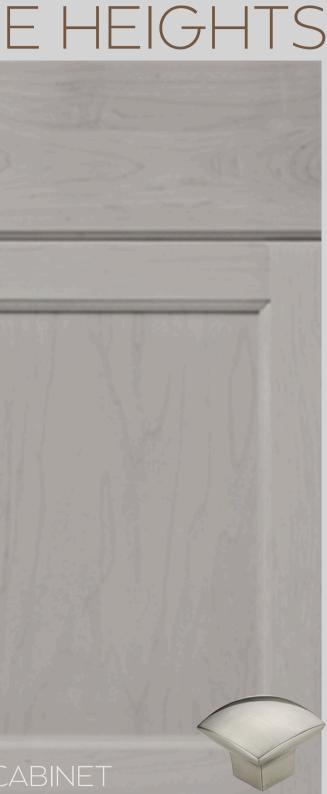

### MAIN FLOOR

#### HARDWOOD FLOOR



### 061 - PARKSIDE HEIGHTS

#### FLOOR TILE



### SECOND FLOOR

#### HARDWOOD - HALLWAY



### 061 - PARKSIDE HEIGHTS





www.paradisedevelopments.com

## **KITCHEN**

### 061 - PARKSIDE HEIGHTS



www.paradisedevelopments.com

### ENSUITE

### 061 - PARKSIDE HEIGHTS

#### FLOOR TILE

WALL TILE

#### ARBORITE COUNTERTOP



### MAIN BATH | BATH 2 061 - PARKSIDE HEIGHTS

#### FLOOR TILE

WALL TILE

#### ARBORITE COUNTERTOP

www.paradisedevelopments.com



#### LAUNDRY ROOM 061 - PARKSIDE HEIGHTS



All colour, shades and finishes may vary from the images included. All images provided are for reference purposes only and may appear different than the actual sample.

# www.paradisedevelopments.com