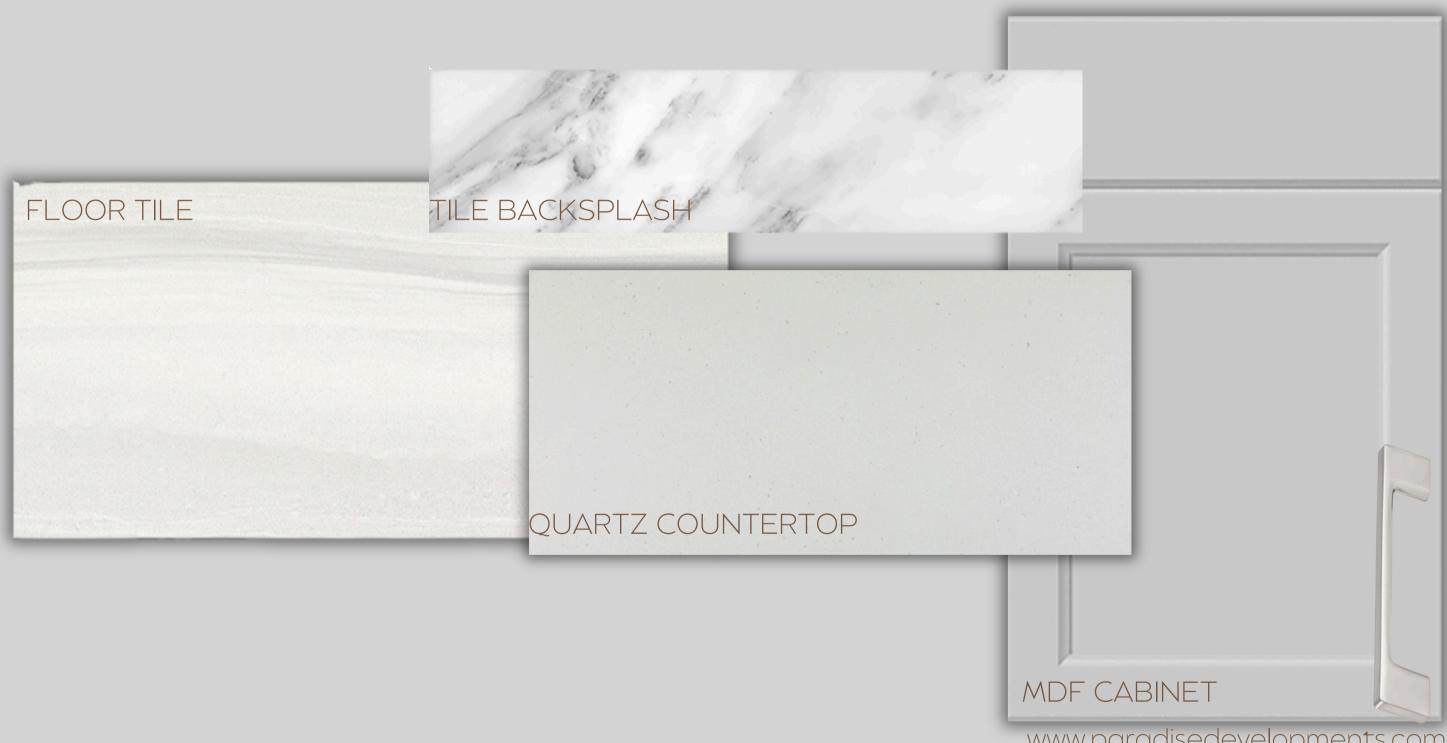

### KITCHEN

# B210U3 - PARKSIDE HEIGHTS

www.paradisedevelopments.com

All colour, shades and finishes may vary from the images included. All images provided are for reference purposes only and may appear different than the actual sample.