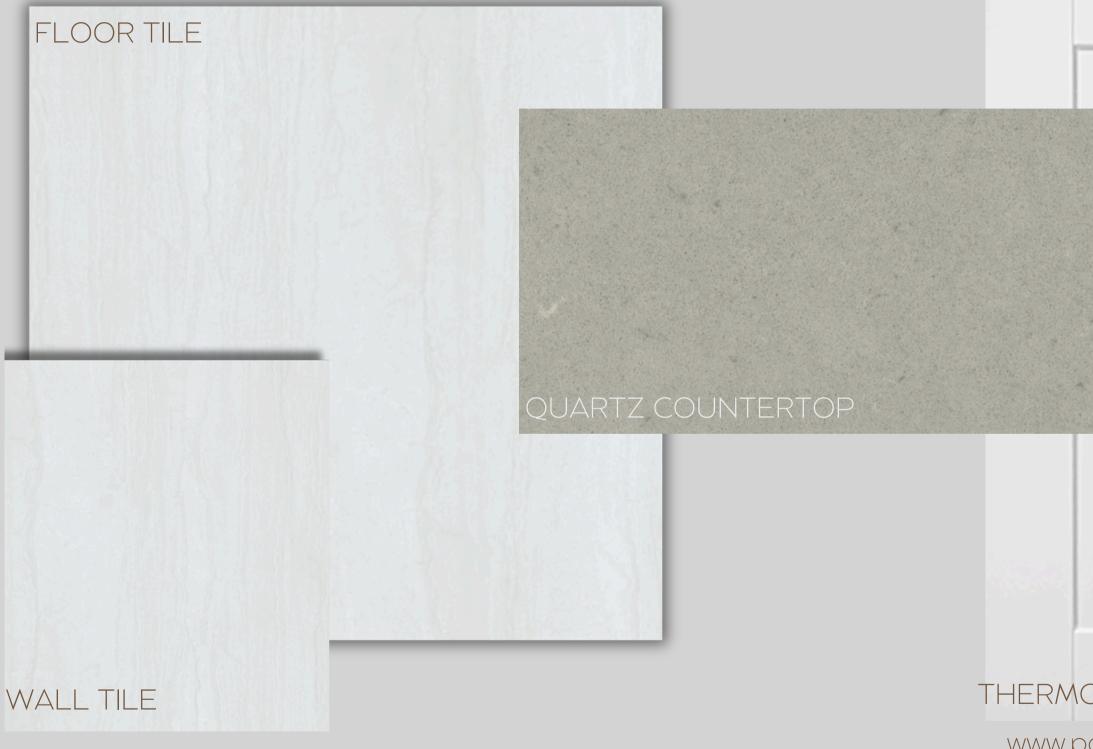

#### MAIN BATH | BATH 2 B184U3 - PARKSIDE HEIGHTS

www.paradisedevelopments.com All colour, shades and finishes may vary from the images included. All images provided are for reference purposes only and may appear different than the actual sample.

#### THERMOFOIL CABINET