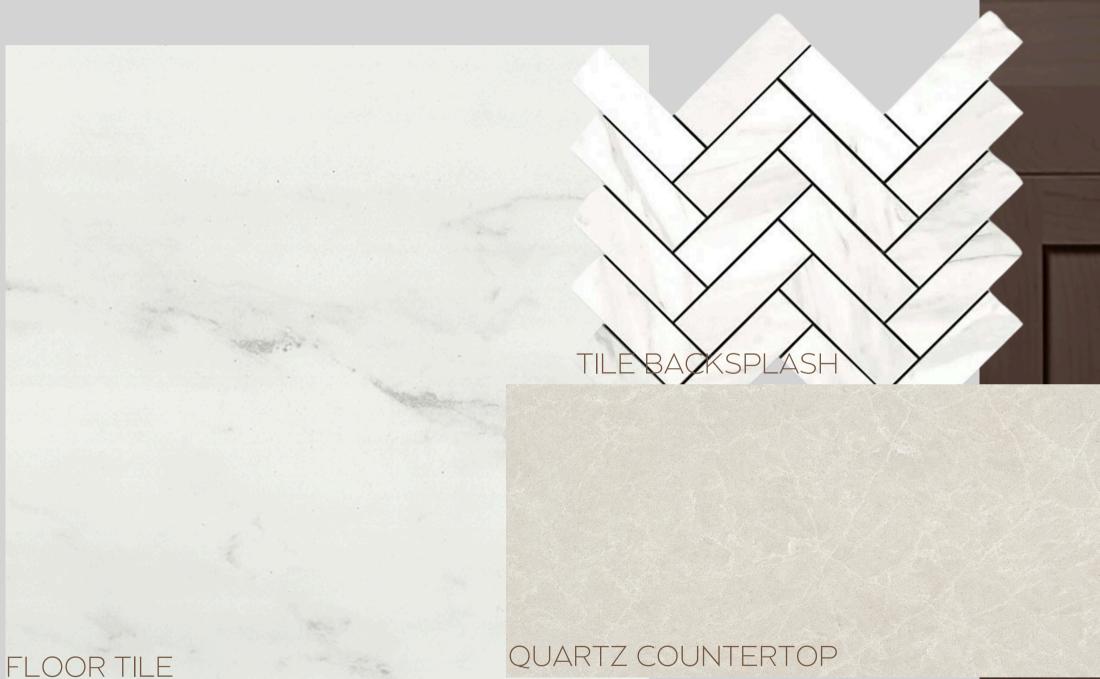

## **KITCHEN**

### B184U3 - PARKSIDE HEIGHTS

www.paradisedevelopments.com

All colour, shades and finishes may vary from the images included. All images provided are for reference purposes only and may appear different than the actual sample.