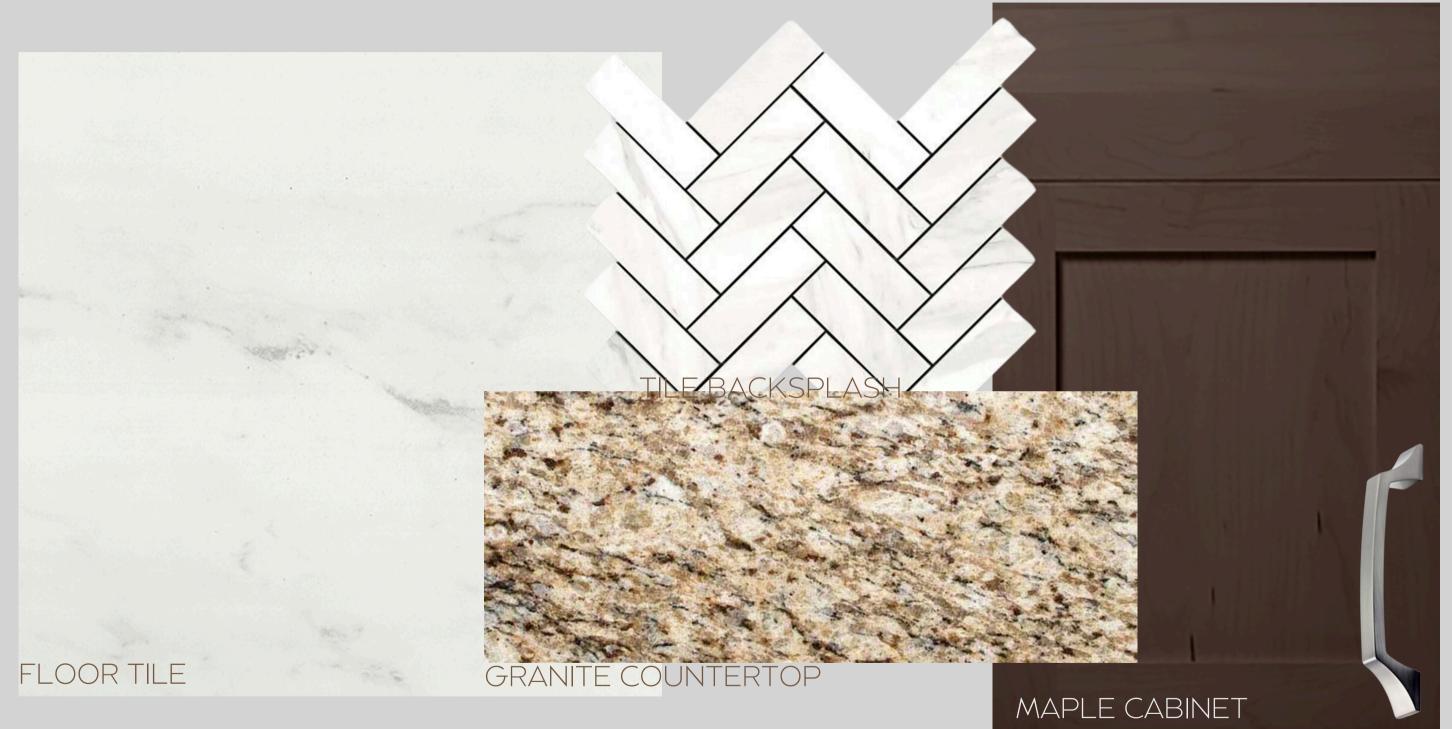

### GROUND | MAIN FLOOR

#### HARDWOOD FLOOR



# B183U4 - PARKSIDE HEIGHTS



www.paradisedevelopments.com All colour, shades and finishes may vary from the images included. All images provided are for reference purposes only and may appear different than the actual sample.

## THIRD FLOORB183U4 - PARKSIDE HEIGHTS

#### HARDWOOD FLOOR - UPPER HALL

CARPET - BEDROOMS



www.paradisedevelopments.com All colour, shades and finishes may vary from the images included. All images provided are for reference purposes only and may appear different than the actual sample.



### B183U4 - PARKSIDE HEIGHTS



www.paradisedevelopments.com

All colour, shades and finishes may vary from the images included. All images provided are for reference purposes only and may appear different than the actual sample.

### ENSUITE

FLOOR TILE

WALL TILE

### B183U4 - PARKSIDE HEIGHTS

#### MARBLE COUNTERTOP

SHOWER FLOOR TILE

www.paradisedevelopments.com

All colour, shades and finishes may vary from the images included. All images provided are for reference purposes only and may appear different than the actual sample.



#### MAIN BATH | BATH 2 B183U4 - PARKSIDE HEIGHTS



www.paradisedevelopments.com All colour, shades and finishes may vary from the images included. All images provided are for reference purposes only and may appear different than the actual sample.

#### THERMOFOIL CABINET