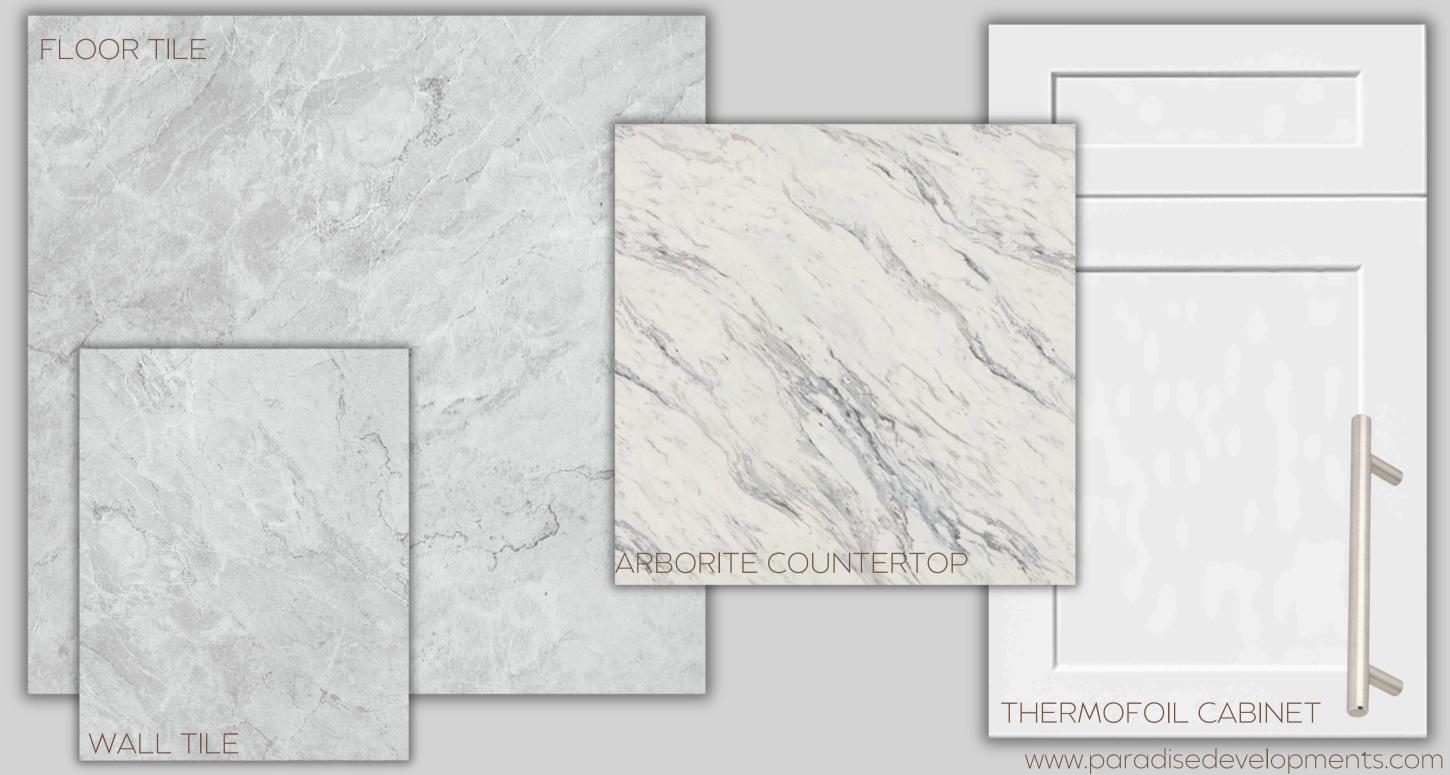

## BATH 2

# B005U2 - NEW KLEINBURG

All colour, shades and finishes may vary from the images included. All images provided are for reference purposes only and may appear different than the actual sample.