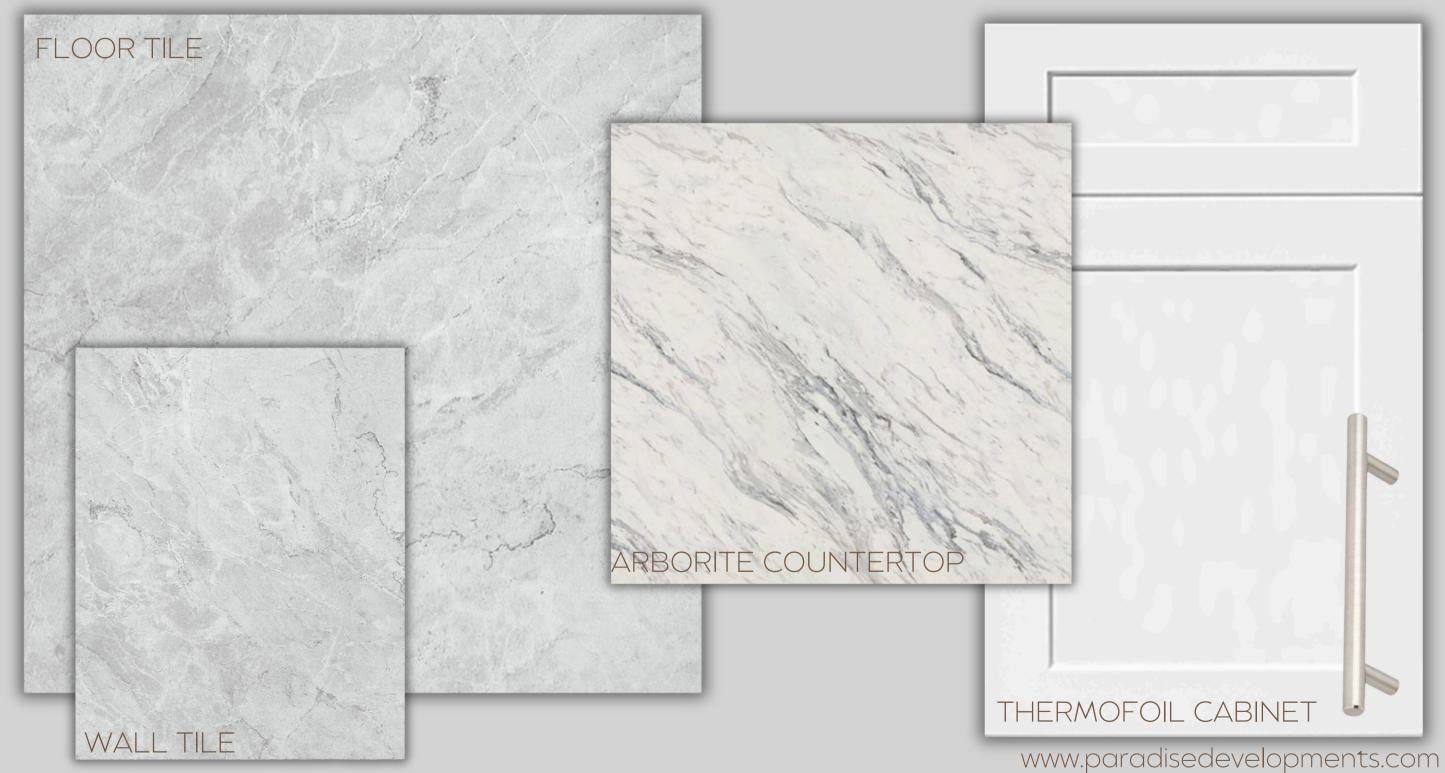

## MAIN BATH

# B005U2 - NEW KLEINBURG

All colour, shades and finishes may vary from the images included. All images provided are for reference purposes only and may appear different than the actual sample.