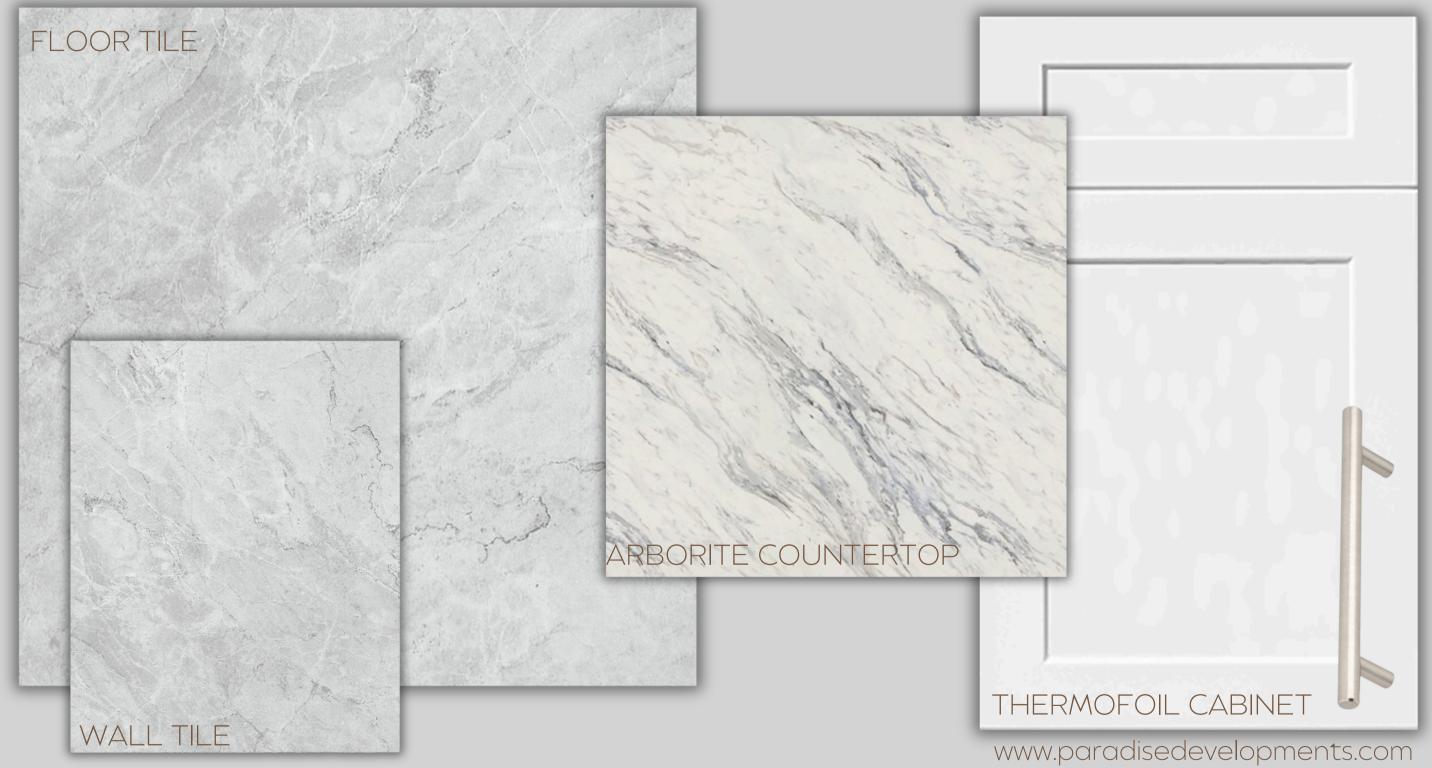

## MAIN BATH

## B024U3 - NEW KLEINBURG

All colour, shades and finishes may vary from the images included. All images provided are for reference purposes only and may appear different than the actual sample.