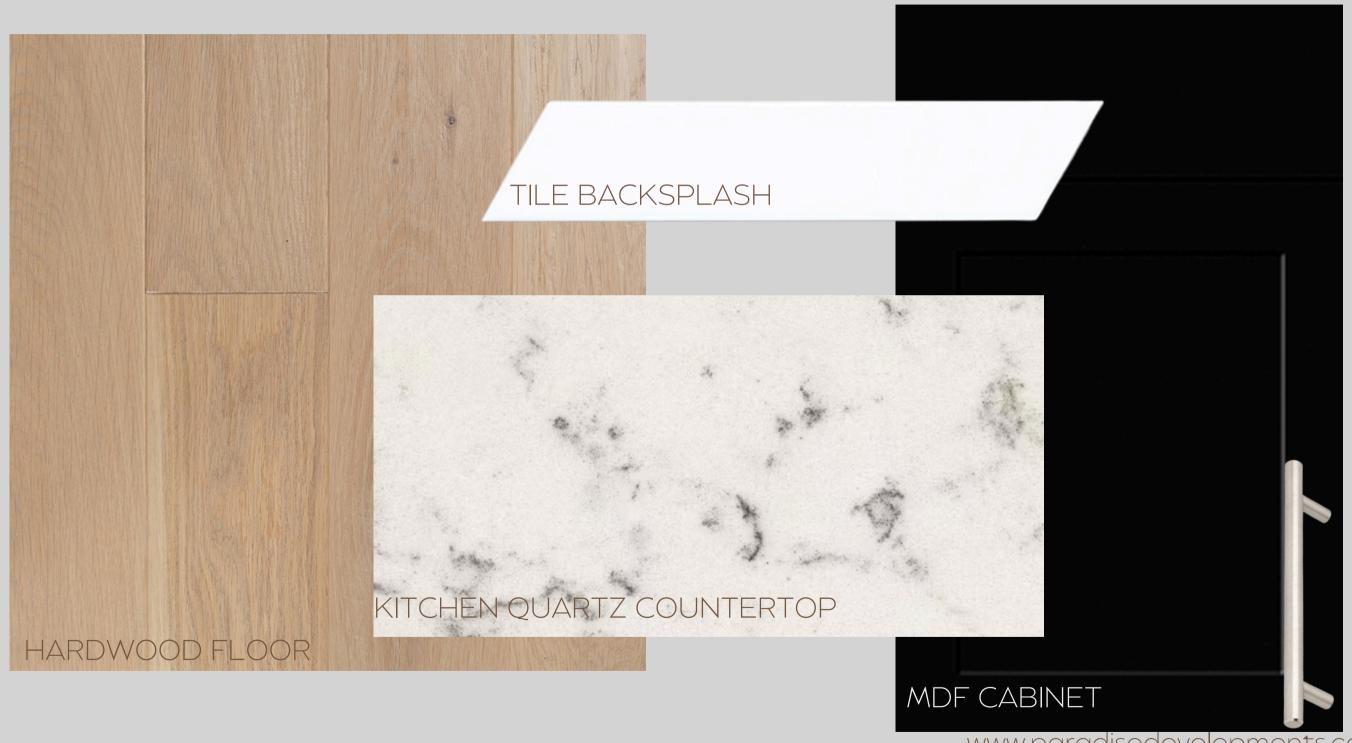

## KITCHEN

# B012U88 - AURORA TRAILS

www.paradisedevelopments.com

All colour, shades and finishes may vary from the images included. All images provided are for reference purposes only and may appear different than the actual sample.