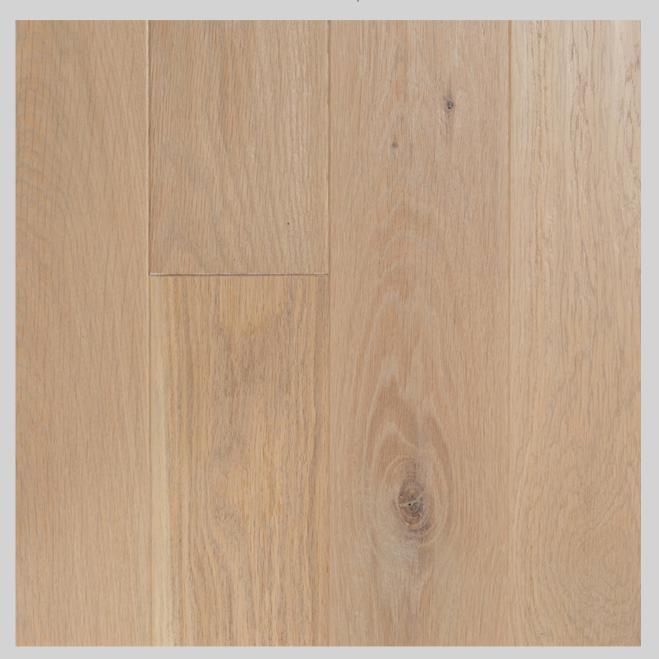

# B012U88 - AURORA TRAILS

HARDWOOD FLOOR - HALL | PRINCIPAL BEDROOM

CARPET - BEDROOMS 2 | 3

www.paradisedevelopments.com All colour, shades and finishes may vary from the images included. All images provided are for reference purposes only and may appear different than the actual sample.