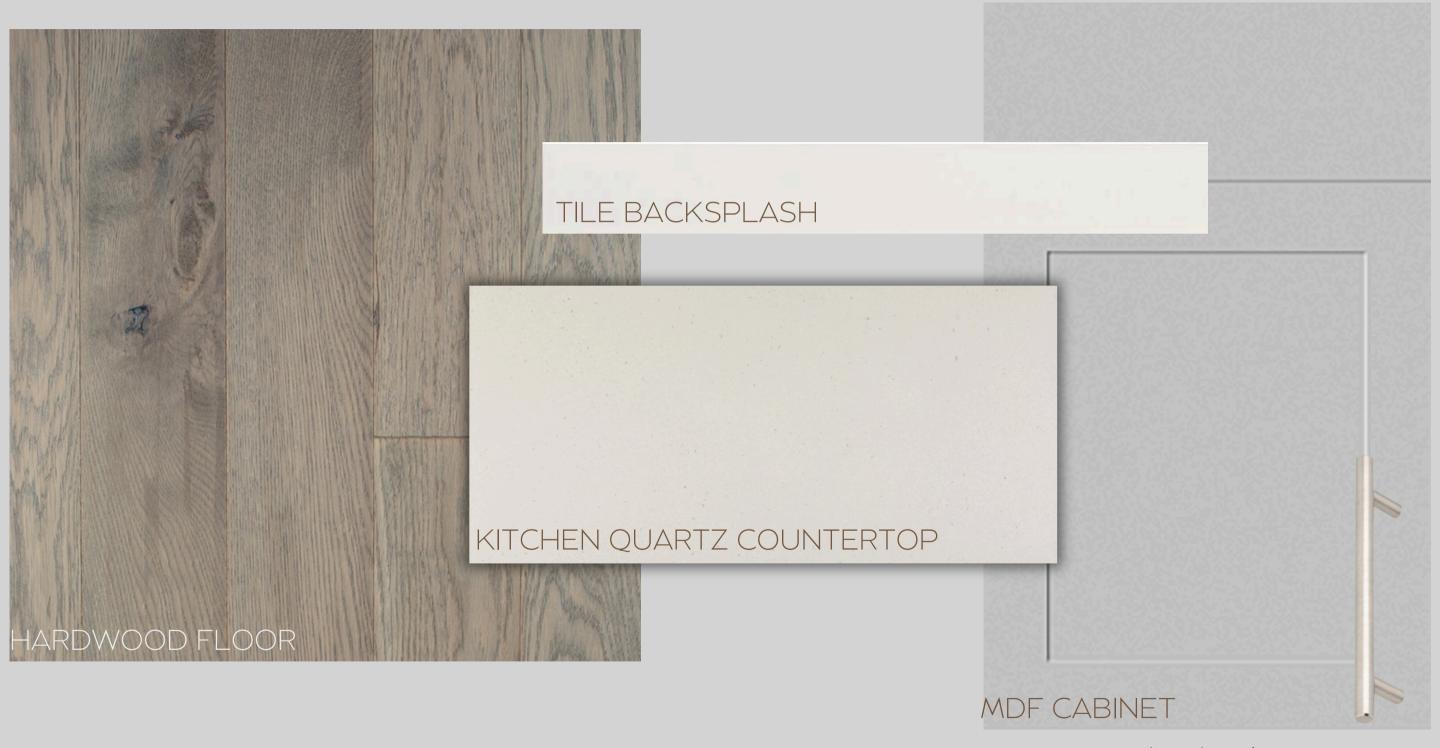

## GROUND | MAIN FLOOR

#### B002U11 - AURORA TRAILS

#### HARDWOOD FLOOR

#### KITCHEN

## B002U11 - AURORA TRAILS

www.paradisedevelopments.com

All colour, shades and finishes may vary from the images included. All images provided are for reference purposes only and may appear different than the actual sample.